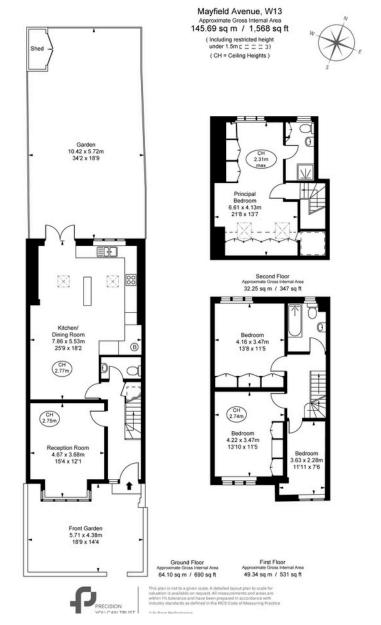

## **Key features**

- Substantially wider than typical Edwardian houses on the street
- Four bedrooms and two bathrooms
- Additional downstairs WC
- Extended to the rear and into the loft
- Beautifully presented and maintained throughout
- Bright open-plan kitchen and dining area
- Landscaped rear garden with new lawn and flower beds
- Prime location for Fielding Primary School (0.2 miles)
- Quiet, tree-lined residential street with friendly neighbours
- Excellent access to Piccadilly and Elizabeth Line stations
- Close to Northfield Avenue's cafés, shops, and farmers' market