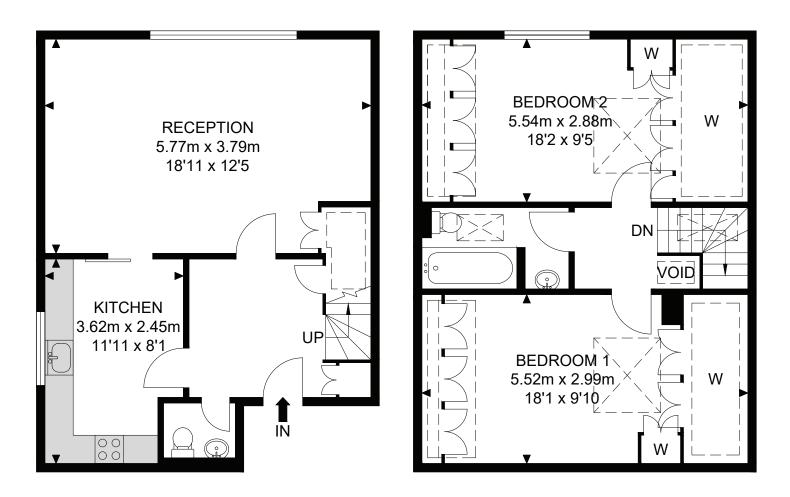

## Woodville Road

**1st Floor** 

2nd Floor

APPROX. GROSS INTERNAL FLOOR AREA 769.61 SQ FT / 71.50 SQM RESTRICTED HEIGHT AREA 116.25 SQ FT / 10.80 SQM

Whilst every attempt has been made to ensure the accuracy of the floor plan contained here, measurements of doors, windows, rooms and any other items are approximated and no responsibility is taken for any error, omission or mis-statement. this plan is for illustrative purposes only and should be used as such by any prospective purchaser. the service, system and appliances shown have not been tested and no guarantee as to their operability or efficiency can be given.