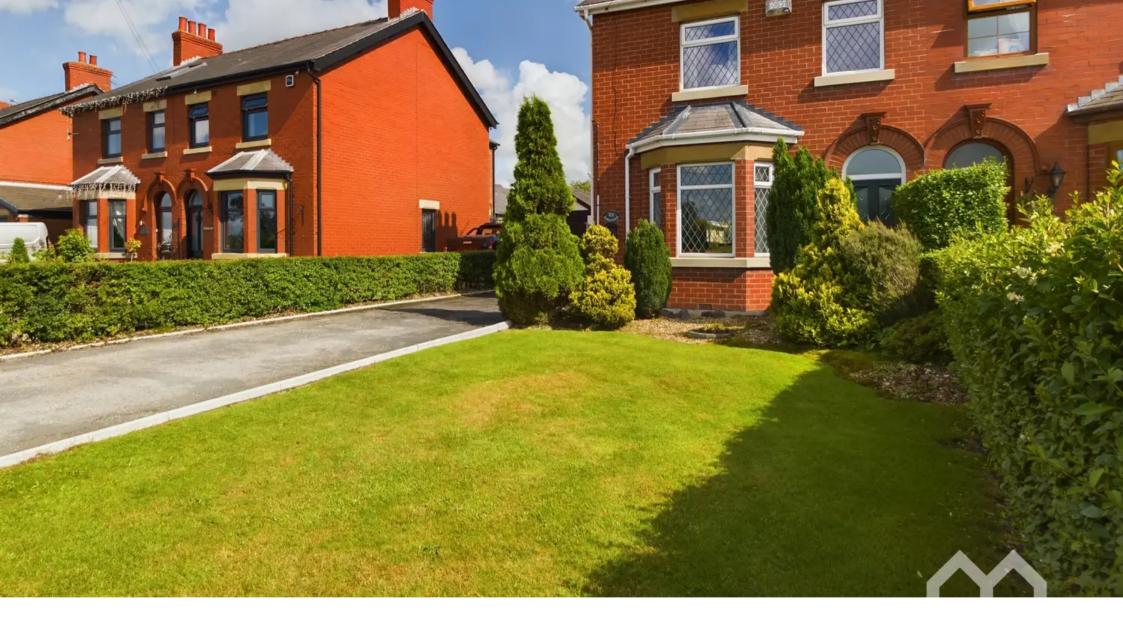

# FRONT GARDEN

Lawn with driveway to left.

# ON DRIVE

3 Parking Spaces

Driveway with parking for several cars