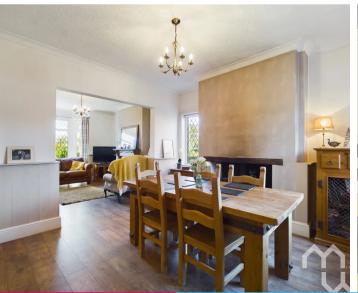

## **Dining Room**

Multi fuel burner. Feature coving. Laminate flooring. Window to side and rear.