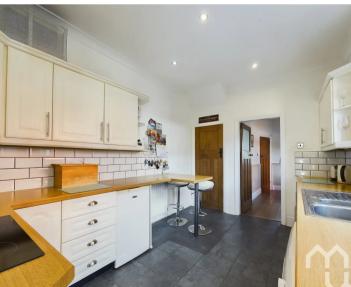

#### Kitchen

Good range of eye and low level units with 1 1/2 stainless steel sink and drainer unit. Integrated appliances include electric oven and electric hob. Plumbed for dishwasher. Under stairs storage. Tiled flooring. Window and door to side.