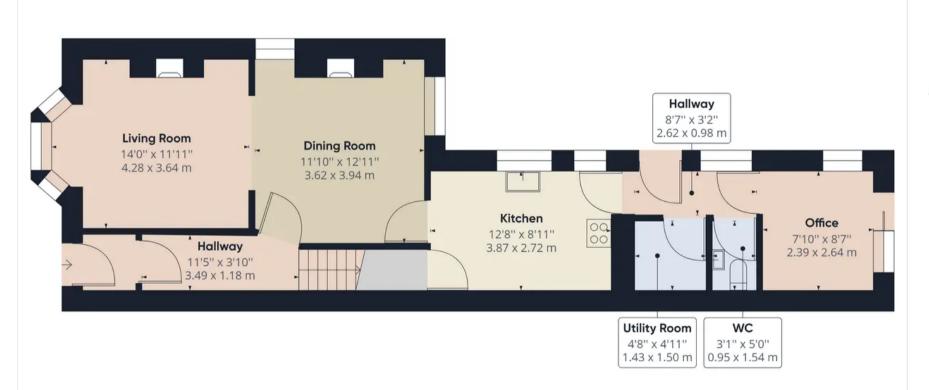

## Hallway

Entrance vestibule and hallway. Laminate flooring.

#### Lounge

Gas fire set in feature surround, feature coving, opens to dining room, bay window to front.

## **Dining Room**

Multi fuel burner. Feature coving. Laminate flooring. Window to side and rear.

#### Kitchen

Good range of eye and low level units with 1 1/2 stainless steel sink and drainer unit. Integrated appliances include electric oven and electric hob. Plumbed for dishwasher. Under stairs storage. Tiled flooring. Window and door to side.

#### WC

Two piece suite comprising wall mounted wash hand basin and w.c.

## **Utility Room**

Plumbed for washing machine. Tiled floor.

#### Study

Laminate flooring. Patio door to rear.

## GARAGE

Single Garage

Approximate total area<sup>(1)</sup>

645.81 ft<sup>2</sup> 60.00 m<sup>2</sup>

(1) Excluding balconies and terraces

While every attempt has been made to ensure accuracy, all measurements are approximate, not to scale. This floor plan is for illustrative purposes only.