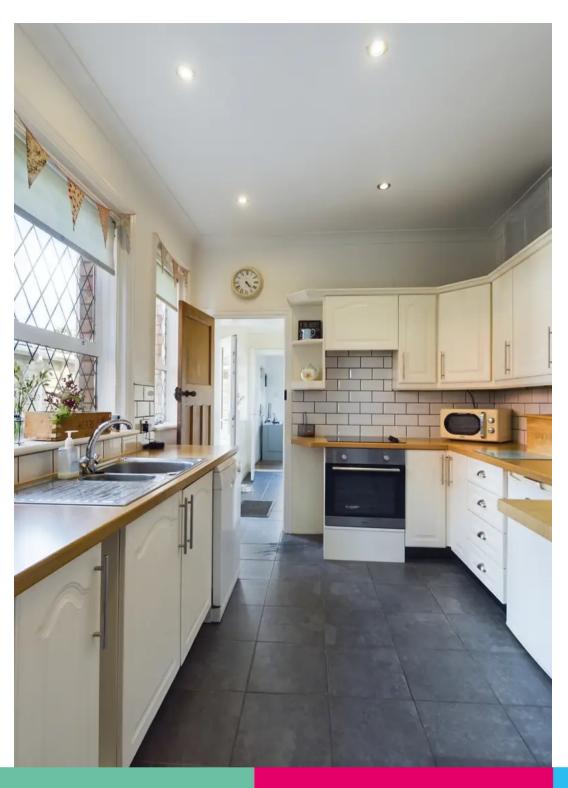

#### Kitchen

Good range of eye and low level units with 1 1/2 stainless steel sink and drainer unit. Integrated appliances include electric oven and electric hob. Plumbed for dishwasher. Under stairs storage. Tiled flooring. Window and door to side.