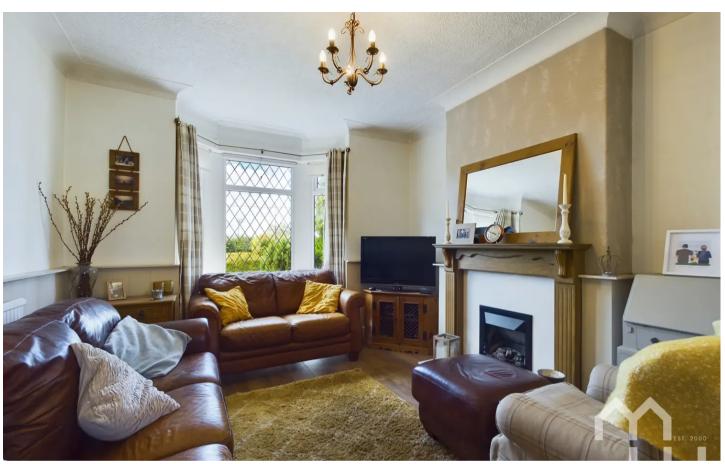

#### Lounge

Gas fire set in feature surround, feature coving, opens to dining room, bay window to front.