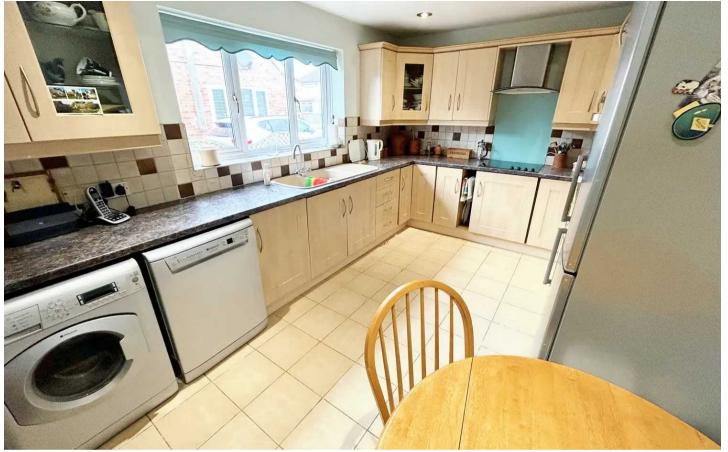

## **Kitchen Dining**

13' 10" x 9' 5" (4.21m x 2.87m)

A good range of eye and low level units incorporating 2 bowl sink and drainer unit. Built in electric hob with canopy style extractor and built in electric oven. Partly tiled walls. Plumbed in for washing machine, tiled flooring and window to side.