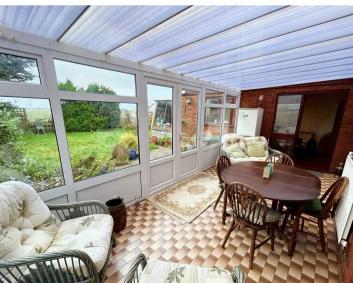

## Conservatory

9' 9" x 20' 9" (2.96m x 6.33m)

Tiled floors. Door to bedroom three/study and French doors leading to rear garden.