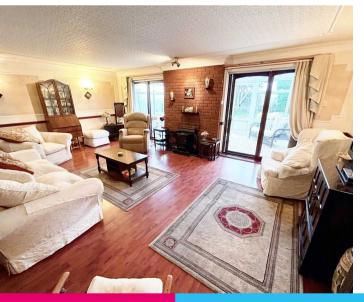

#### Lounge

14' 6" x 21' 5" (4.42m x 6.53m)

Two double sliding doors leading to conservatory. Laminate flooring.

## Conservatory

9' 9" x 20' 9" (2.96m x 6.33m)

Tiled floors. Door to bedroom three/study and French doors leading to rear garden.