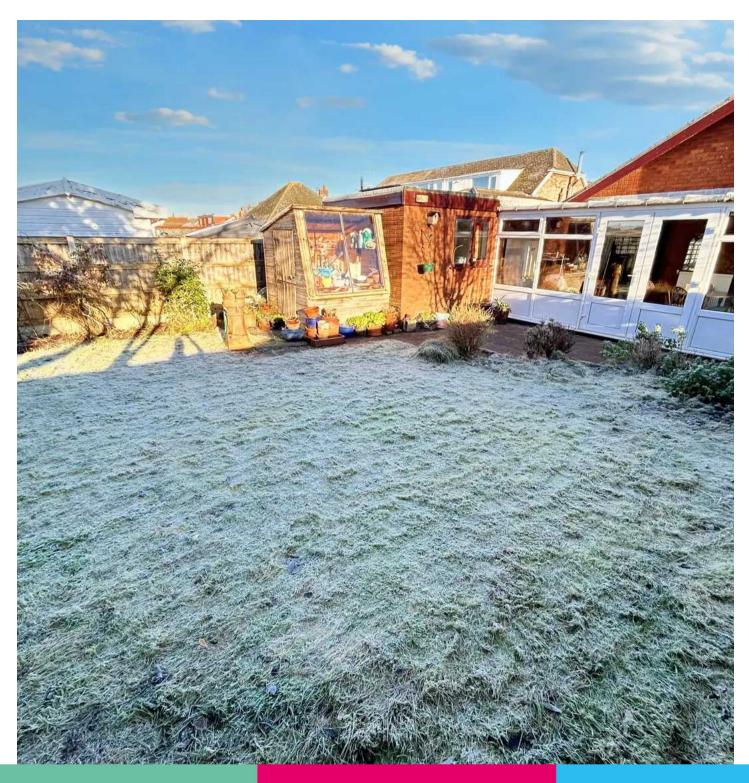

107 New Lane, Burscough



## 107 New Lane

Burscough, Ormskirk

Detached Bungalow situated on New Lane comprises lounge, kitchen dining, conservatory, three bedrooms, family bathroom and En-suite off the master bedroom. The property benefits from private driveway with ample parking and enclosed rear garden with views looking onto the fields. The property is marketed with NO ONWARDS CHAIN.

Council Tax band: D

Tenure: Leasehold

- DETACHED BUNGALOW
- Two/Three Bedrooms
- Two Receptions
- Bathroom & En-suite
- Private Driveway
- Enclosed Rear Garden
- NO CHAIN







#### **Entrance Hall**

Front door to hallway with doors leading to kitchen, double doors to lounge and door to inner hall. Storage cupboard in hallway with mirrored sliding doors.

#### Lounge

14' 6" x 21' 5" (4.42m x 6.53m)

Two double sliding door