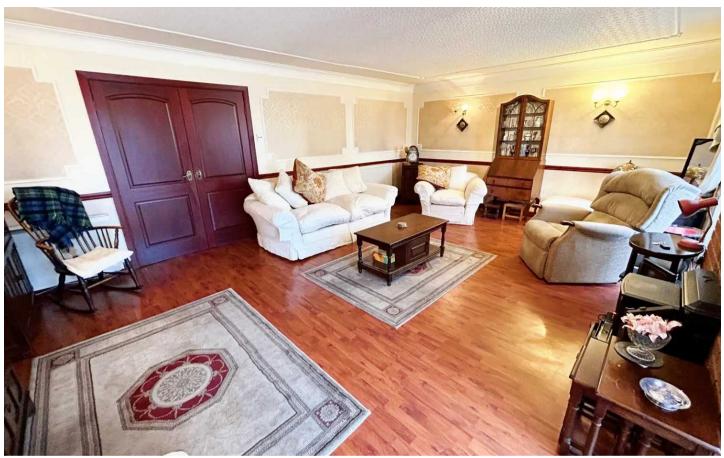

#### Lounge

14' 6" x 21' 5" (4.42m x 6.53m)

Two double sliding doors leading to conservatory. Laminate flooring.