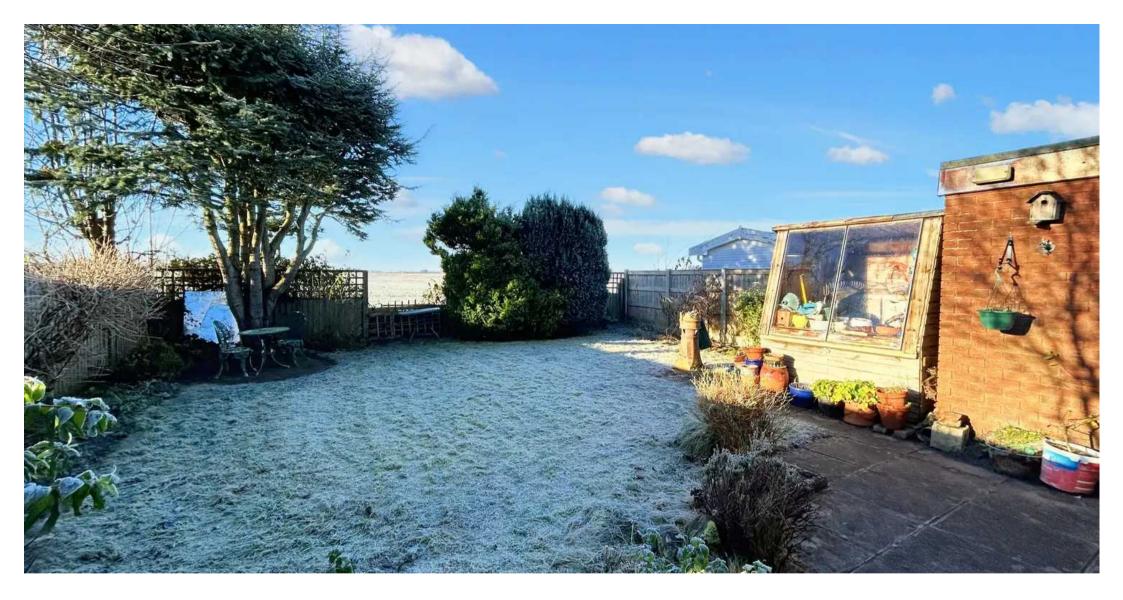

x 3.50m)

Bay window to front. Door to En-suite.

#### En-suite

6' 9" x 7' 7" (2.05m x 2.32m)

Three piece suite comprising panelled bath with shower over and screen. Vanity wash hand basin and low level WC. Fully tiled walls and floors. Window to side.







#### **Bedroom Two**

9' 6" x 14' 6" (2.90m x 4.43m) Bay window to front.

## Bedroom Three/Study

Window to side. Door to garage.

## Bathroom

10' 3" x 6' 9" (3.12m x 2.05m)

Four piece suite comprising panelled bath, corner shower cubicle, vanity wash hand basin and low level WC. Tiled flooring.

#### Garage

8' 1" x 16' 0" (2.46m x 4.89m) Up and over door to front. Door to study. Electrics.

## Front Garden

Private driveway with boarders.

## Rear Garden

Enclosed rear garden with patio and lawn. Views to the rear.













# MovingWorks Burscough

49 Liverpool Road North, Burscough - L40 OSA

01704 897647

burscough@movingworks.co.uk

www.movingworks.co.uk/