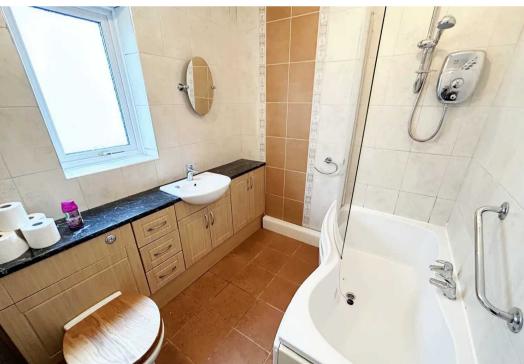

## Bathroom

10' 3" x 6' 9" (3.12m x 2.05m)

Four piece suite comprising panelled bath, corner shower cubicle, vanity wash hand basin and low level WC. Tiled flooring.