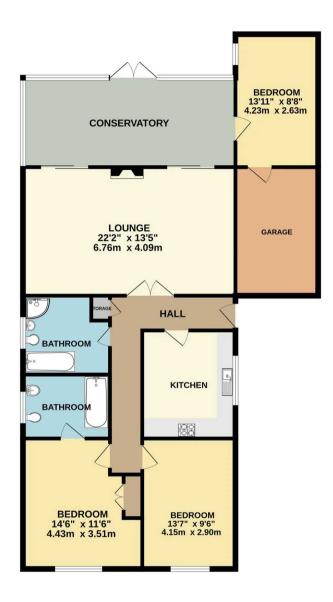

## 107 New Lane

Burscough, Ormskirk

Detached Bungalow situated on New Lane comprises lounge, kitchen dining, conservatory, three bedrooms, family bathroom and En-suite off the master bedroom. The property benefits from private driveway with ample parking and enclosed rear garden with views looking onto the fields. The property is marketed with NO ONWARDS CHAIN.

#### **Entrance Hall**

Front door to hallway with doors leading to kitchen, double doors to lounge and door to inner hall. Storage cupboard in hallway with mirrored sliding doors.

#### Lounge

14' 6" x 21' 5" (4.42m x 6.53m)

Two double sliding doors leading to conservatory. Laminate flooring.

## **Kitchen Dining**

13' 10" x 9' 5" (4.21m x 2.87m)

A good range of eye and low level units incorporating 2 bowl sink and drainer unit. Built in electric hob with canopy style extractor and built in electric oven. Partly tiled walls. Plumbed in for washing machine, tiled flooring and window to side.

## Conservatory

9' 9" x 20' 9" (2.96m x 6.33m)

Tiled floors. Door to bedroom three/study and French doors leading to rear garden.

#### Inner Hall

Doors to bathroom and two bedrooms. Loft access.

#### **Bedroom One**

14' 6" x 11' 6" (4.43m x 3.50m)

Bay window to front. Door to En-suite.

#### En-suite

6' 9" x 7' 7" (2.05m x 2.32m)

Three piece suite comprising panelled bath with shower over and screen. Vanity wash hand basin and low level WC. Fully tiled walls and floors. Window to side.

#### **Bedroom Two**

9' 6" x 14' 6" (2.90m x 4.43m) Bay window to front.

## Bedroom Three/Study

Window to side. Door to garage.

## Bathroom

10' 3" x 6' 9" (3.12m x 2.05m)

Four piece suite comprising panelled bath, corner shower cubicle, vanity wash hand basin and low level WC. Tiled flooring.

#### Garage

8' 1" x 16' 0" (2.46m x 4.89m) Up and over door to front. Door to study. Electrics.