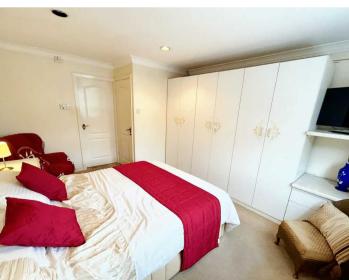

#### **Bedroom One**

14' 6" x 11' 6" (4.43m x 3.50m)

Bay window to front. Door to En-suite.

#### En-suite

6' 9" x 7' 7" (2.05m x 2.32m)

Three piece suite comprising panelled bath with shower over and screen. Vanity wash hand basin and low level WC. Fully tiled walls and floors. Window to side.