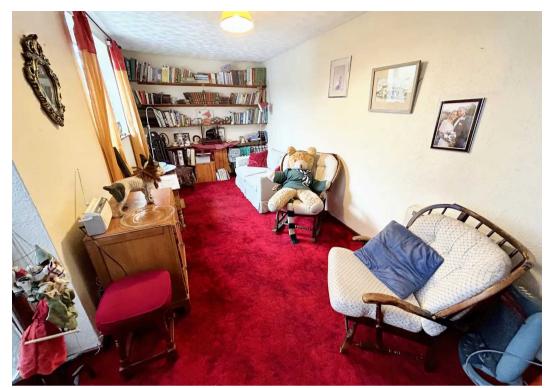

#### Lounge

14' 6" x 21' 5" (4.42m x 6.53m)

Two double sliding doors leading to conservatory. Laminate flooring.