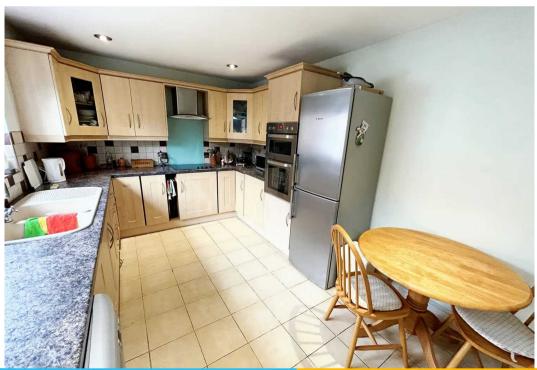

## **Kitchen Dining**

13' 10" x 9' 5" (4.21m x 2.87m)

A good range of eye and low level units incorporating 2 bowl sink and drainer unit. Built in electric hob with canopy style extractor and built in electric oven. Partly tiled walls. Plumbed in for washing machine, tiled flooring and window to side.