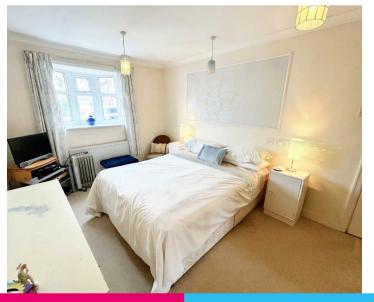

n Dining**

13' 10" x 9' 5" (4.21m x 2.87m)

A good range of eye and low level units incorporating 2 bowl sink and drainer unit. Built in electric hob with canopy style extractor and built in electric oven. Partly tiled walls. Plumbed in for washing machine, tiled flooring and window to side.

## Conservatory

9' 9" x 20' 9" (2.96m x 6.33m)

Tiled floors. Door to bedroom three/study and French doors leading to rear garden.

#### Inner Hall

Doors to bathroom and two bedrooms. Loft access.

#### **Bedroom One**

14' 6" x 11' 6" (4.43m x 3.50m)

Bay window to front. Door to En-suite.

#### En-suite

6' 9" x 7' 7" (2.05m x 2.32m)

Three piece suite comprising panelled bath with shower over and screen. Vanity wash hand basin and low level WC. Fully tiled walls and floors. Window to side.







#### **Bedroom Two**

9' 6" x 14' 6" (2.90m x 4.43m) Bay window to front.

## Bedroom Three/Study

Window to side. Door to garage.

## Bathroom

10' 3" x 6' 9" (3.12m x 2.05m)

Four piece suite comprising panelled bath, corner shower cubicle, vanity wash hand basin and low level WC. Tiled flooring.

#### Garage

8' 1" x 16' 0" (2.46m x 4.89m) Up and over door to front. Door to study. Electrics.

## Front Garden

Private driveway with boarders.

## Rear Garden

Enclosed rear garden with patio and lawn. Views to the rear.













# MovingWorks Burscough

49 Liverpool Road North, Burscough - L40 OSA

01704 897647

burscough@movingworks.co.uk

www.movingworks.co.uk/