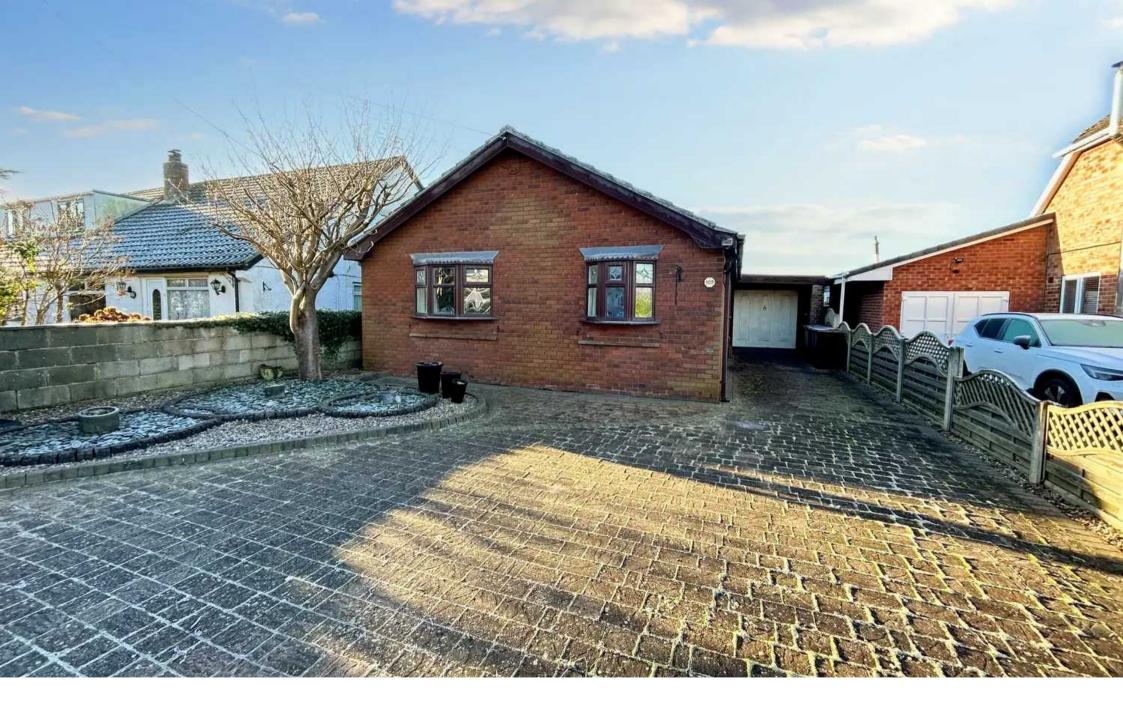

## 107 New Lane

Burscough, Ormskirk

Detached Bungalow situated on New Lane comprises lounge, kitchen dining, conservatory, three bedrooms, family bathroom and En-suite off the master bedroom. The property benefits from private driveway with ample parking and enclosed rear garden with views looking onto the fields. The property is marketed with NO ONWARDS CHAIN.

Council Tax band: D

Tenure: Leasehold

- DETACHED BUNGALOW
- Two/Three Bedrooms
- Two Receptions
- Bathroom & En-suite
- Private Driveway
- Enclosed Rear Garden
- NO CHAIN

## Front Garden

Private driveway with boarders.