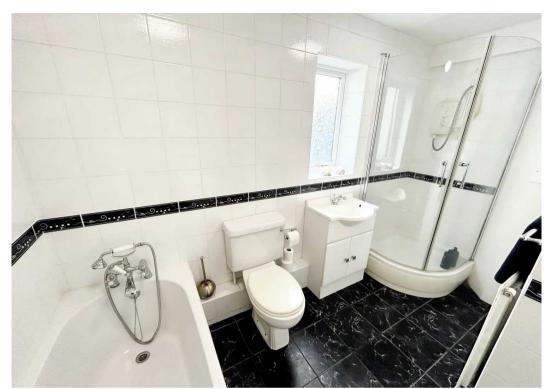

#### En-suite

6' 9" x 7' 7" (2.05m x 2.32m)

Three piece suite comprising panelled bath with shower over and screen. Vanity wash hand basin and low level WC. Fully tiled walls and floors. Window to side.