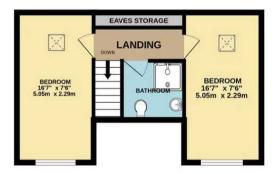

#### Landing

Doors to bedrooms and bathroom. Storage in eaves.

#### **Bedroom**

7' 6" x 16' 6" (2.28m x 5.02m)

Window to front. Sky light to rear. Fitted wardrobes and dressing table. Storage cupboard with boiler.

#### **Shower Room**

5' 1" x 6' 0" (1.54m x 1.83m)

Three piece suite comprising a shower cubicle, vanity wash hand basin and low level WC. Fully tiled.

#### **Bedroom**

7' 8" x 17' 6" (2.33m x 5.33m)

Window to front. Sky light to rear. Fitted wardrobes and dressing table.