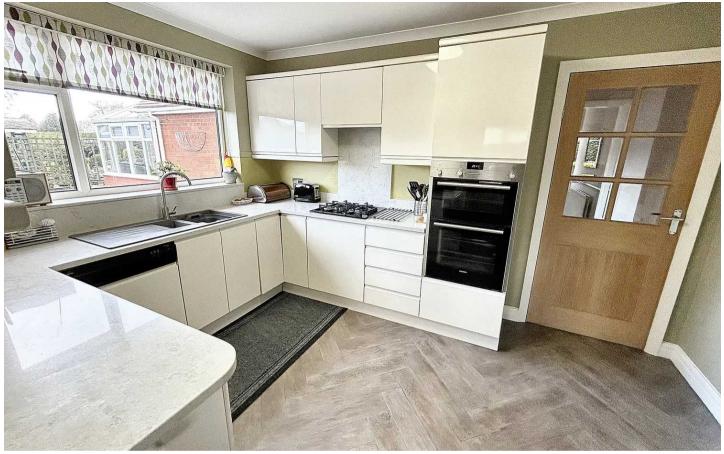

#### Kitchen

12' 5" x 9' 5" (3.78m x 2.88m)

An excellent range of eye and low level units incorporating 1 and a half sink and drainer unit. Built in gas hob with extractor hood built over and built in electric double oven. Plumbed for washing machine. Integrated dishwasher. Window to rear and doors to WC and side porch.