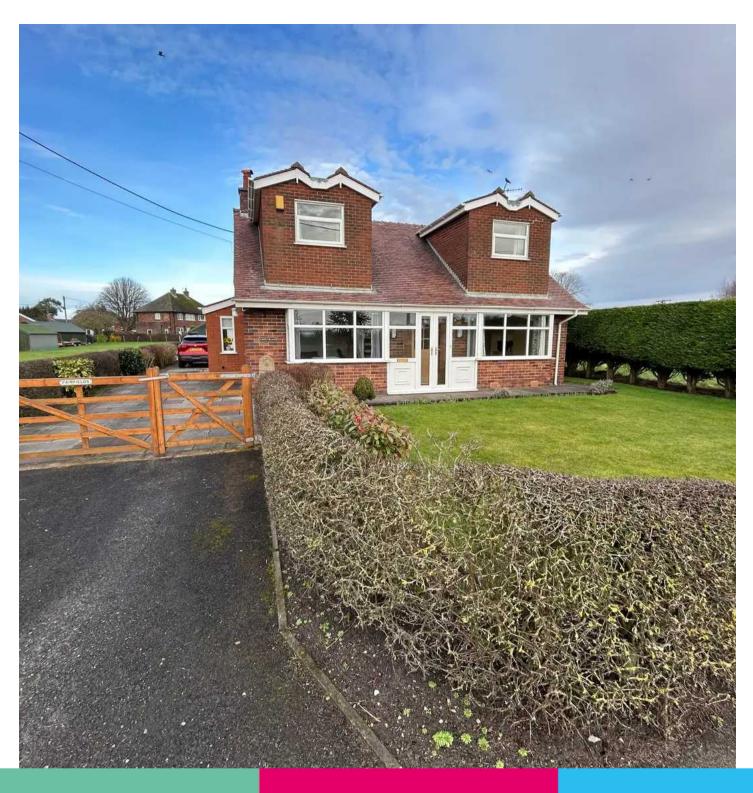

## Fairfields Holmeswood Road

Rufford, Ormskirk

Detached dormer bungalow located on the popular Holmeswood Road, Rufford. This property is situated on a great sized plot with so much to offer. The property comprises of three receptions, kitchen, cloakroom, two bathrooms and three bedrooms. The property benefits from both front an rear gardens and a gated driveway. A must view to appreciate what this property has to offer.

Council Tax band: E

Tenure: Freehold

- Detached Dormer Bungalow
- Three Bedrooms
- Three Receptions
- Two Bathrooms & WC
- Detached Garage
- Enclosed Rear Garden
- Summer House
- Freehold

#### Front Garden

Gates to driveway and front lawn.