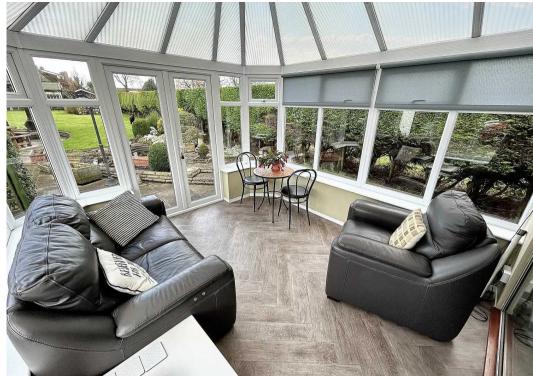

## Conservatory

10' 10" x 11' 7" (3.31m x 3.53m)

French doors to rear patio and sliding doors to living room.