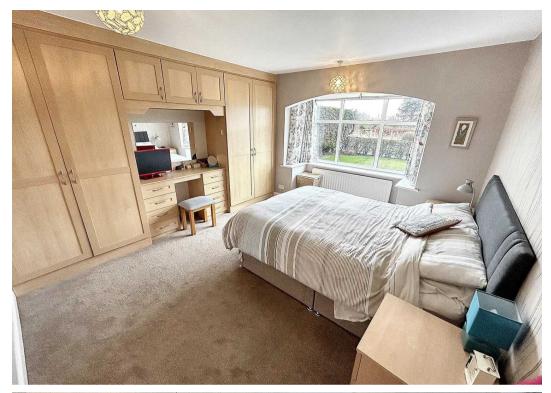

#### **Bedroom**

15' 2" x 12' 6" (4.62m x 3.81m)

Bay window to front. Fitted wardrobes.

#### **Bedroom**

7' 6" x 16' 6" (2.28m x 5.02m)

Window to front. Sky light to rear. Fitted wardrobes and dressing table. Storage cupboard with boiler.

#### **Bedroom**

7' 8" x 17' 6" (2.33m x 5.33m)

Window to front. Sky light to rear. Fitted wardrobes and dressing table.