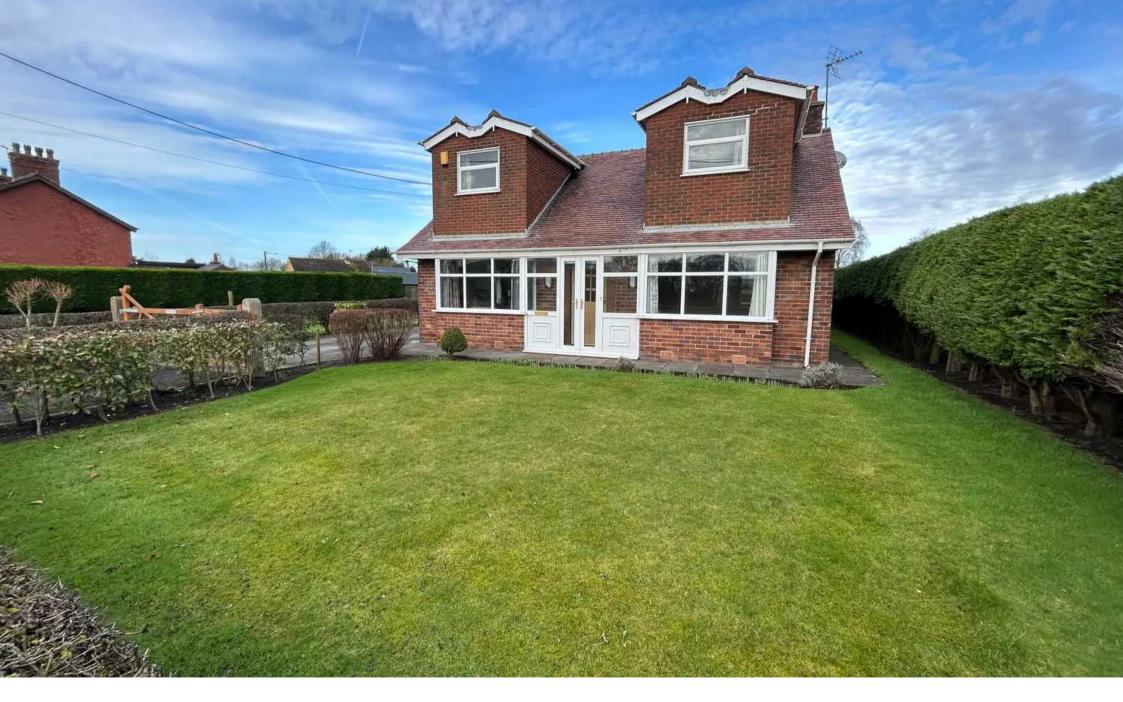

## Fairfields Holmeswood Road

Rufford, Ormskirk

Detached dormer bungalow located on the popular Holmeswood Road, Rufford. This property is situated on a great sized plot with so much to offer. The property comprises of three receptions, kitchen, cloakroom, two bathrooms and three bedrooms. The property benefits from both front an rear gardens and a gated driveway. A must view to appreciate what this property has to offer.

Council Tax band: E

Tenure: Freehold

- Detached Dormer Bungalow
- Three Bedrooms
- Three Receptions
- Two Bathrooms & WC
- Detached Garage
- Enclosed Rear Garden
- Summer House
- Freehold

#### Front Garden

Gates to driveway and front lawn.