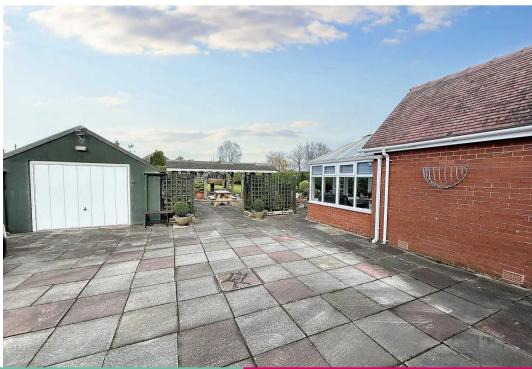

### Garage

Detached tandem garage with up and over door to front. Electrics and windows to side.

#### Rear Garden

Enclosed rear garden, good sized detached garage, large patio, pond, pergola, greenhouse, shed and summer house with electrics. Large lawn and vegetable plot.

GROUND FLOOR 1ST FLOOR