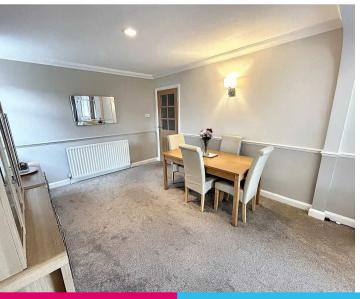

#### **Dining Room**

13' 5" x 10' 8" (4.09m x 3.24m)

Window to side. Opens into living room.

## **Living Room**

17' 5" x 10' 6" (5.31m x 3.20m)

Window to side and sliding doors into conservatory. Gas fire.