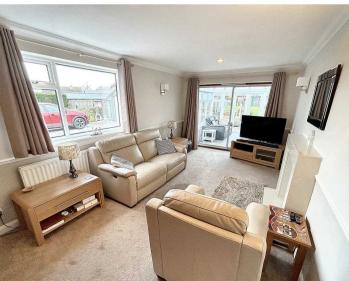

## **Living Room**

17' 5" x 10' 6" (5.31m x 3.20m)

Window to side and sliding doors into conservatory. Gas fire.

## Conservatory

10' 10" x 11' 7" (3.31m x 3.53m)

French doors to rear patio and sliding doors to living room.