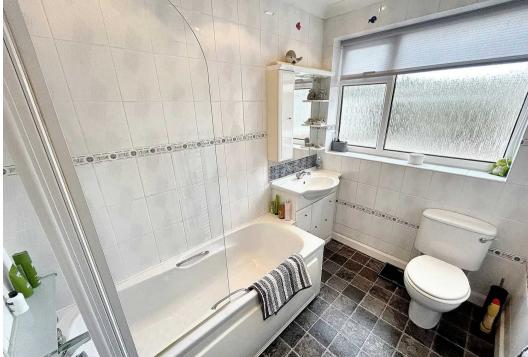

#### Bathroom

5' 11" x 8' 3" (1.81m x 2.52m)

Three piece suite comprising a panelled bath with shower over and screen. Vanity wash hand basin and low level WC. Heated towel rail and window to rear.