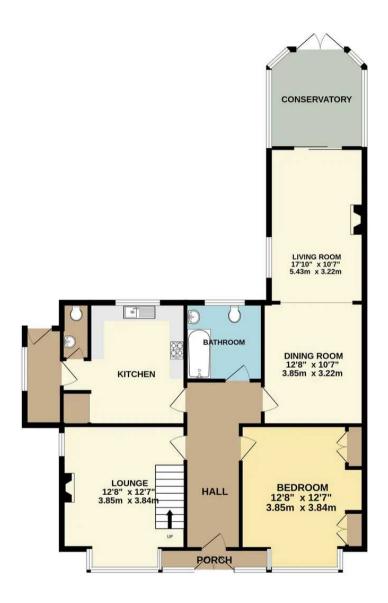

#### **Entrance Hall**

Front door to porch and door to hallway. Doors to lounge, bedroom, kitchen, bathroom and dining.

#### Lounge

12' 8" x 15' 2" (3.86m x 4.62m)

Bay window to front and window to side. Stairs to 1st floor. Gas fire.

#### Kitchen

12' 5" x 9' 5" (3.78m x 2.88m)

An excellent range of eye and low level units incorporating 1 and a half sink and drainer unit. Built in gas hob with extractor hood built over and built in electric double oven. Plumbed for washing machine. Integrated dishwasher. Window to rear and doors to WC and side porch.

#### Cloakroom

Two piece suite comprising low level WC and pedestal wash hand basin. Window to rear.

#### **Dining Room**

13' 5" x 10' 8" (4.09m x 3.24m)

Window to side. Opens into living room.

## **Living Room**

17' 5" x 10' 6" (5.31m x 3.20m)

Window to side and sliding doors into conservatory. Gas fire.

## Conservatory

10' 10" x 11' 7" (3.31m x 3.53m)

French doors to rear patio and sliding doors to living room.

#### **Bedroom**

15' 2" x 12' 6" (4.62m x 3.81m)

Bay window to front. Fitted wardrobes.

#### Bathroom

5' 11" x 8' 3" (1.81m x 2.52m)

Three piece suite comprising a panelled bath with shower over and screen. Vanity wash hand basin and low level WC. Heated towel rail and window to rear.