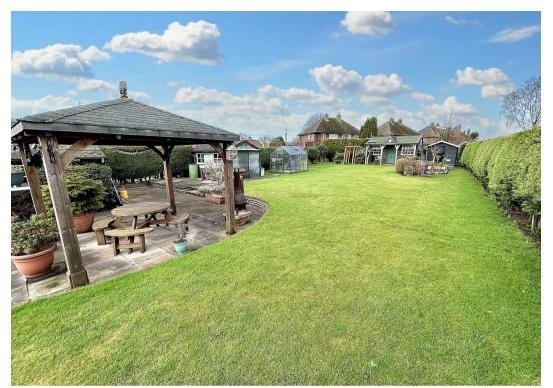

#### Rear Garden

Enclosed rear garden, good sized detached garage, large patio, pond, pergola, greenhouse, shed and summer house with electrics. Large lawn and vegetable plot.

GROUND FLOOR 1ST FLOOR