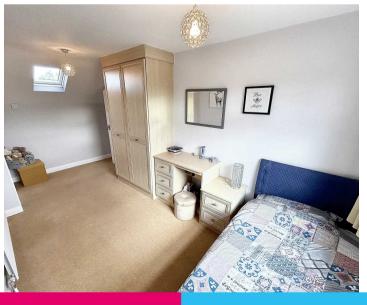

#### **Bedroom**

15' 2" x 12' 6" (4.62m x 3.81m)

Bay window to front. Fitted wardrobes.

#### **Bedroom**

7' 6" x 16' 6" (2.28m x 5.02m)

Window to front. Sky light to rear. Fitted wardrobes and dressing table. Storage cupboard with boiler.

#### **Bedroom**

7' 8" x 17' 6" (2.33m x 5.33m)

Window to front. Sky light to rear. Fitted wardrobes and dressing table.