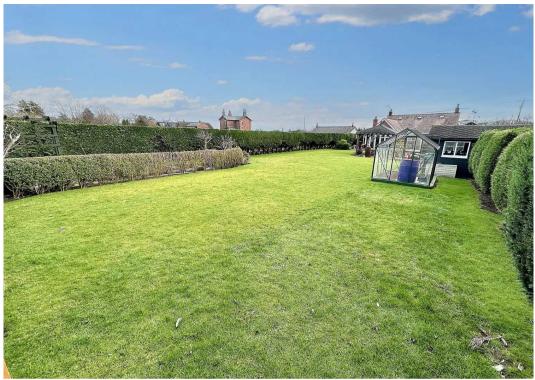

#### Rear Garden

Enclosed rear garden, good sized detached garage, large patio, pond, pergola, greenhouse, shed and summer house with electrics. Large lawn and vegetable plot.

GROUND FLOOR 1ST FLOOR