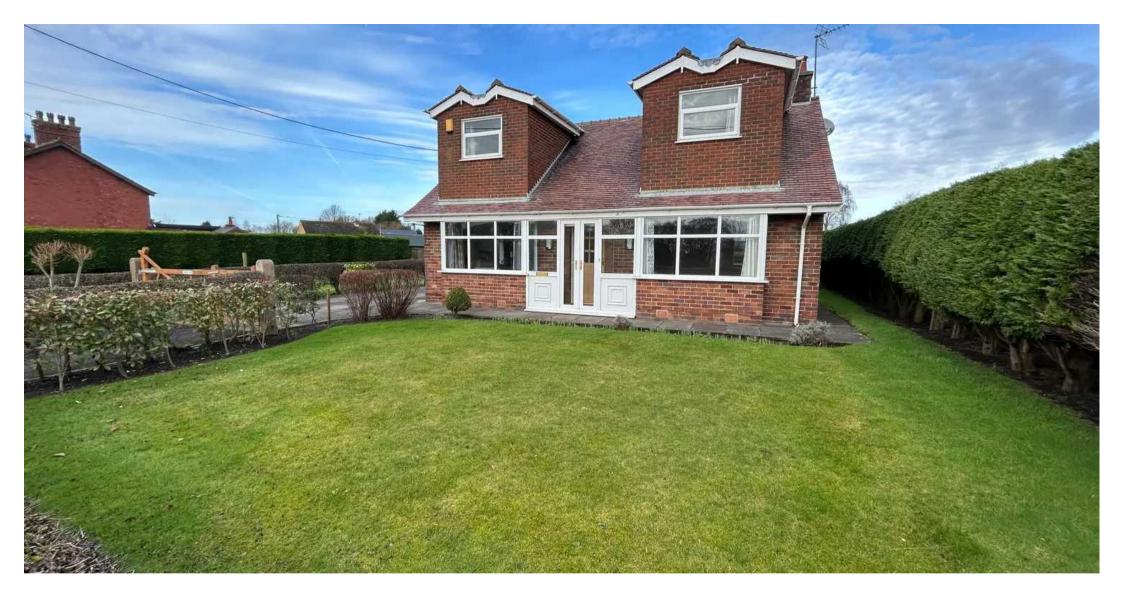

## Fairfields Holmeswood Road

Rufford, Ormskirk

Detached dormer bungalow located on the popular Holmeswood Road, Rufford. This property is situated on a great sized plot with so much to offer. The property comprises of three receptions, kitchen, cloakroom, two bathrooms and three bedrooms. The property benefits from both front an rear gardens and a gated driveway. A must view to appreciate what this property has to offer.

#### Front Garden

Gates to driveway and front lawn.