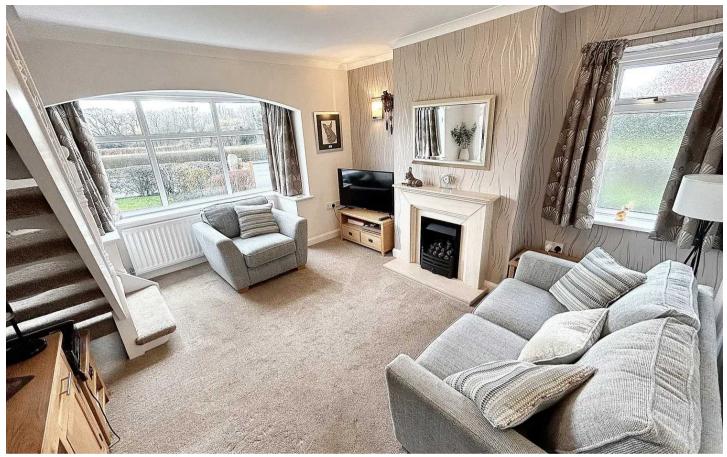

#### Lounge

12' 8" x 15' 2" (3.86m x 4.62m)

Bay window to front and window to side. Stairs to 1st floor. Gas fire.

## **Living Room**

17' 5" x 10' 6" (5.31m x 3.20m)

Window to side and sliding doors into conservatory. Gas fire.