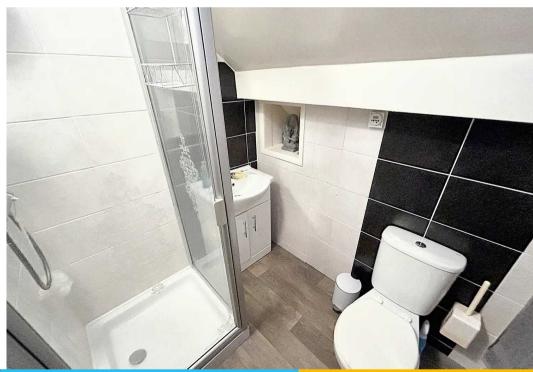

#### **Shower Room**

5' 1" x 6' 0" (1.54m x 1.83m)

Three piece suite comprising a shower cubicle, vanity wash hand basin and low level WC. Fully tiled.