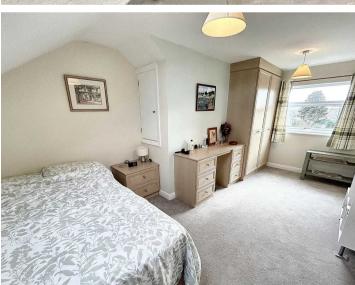

#### **Bedroom**

15' 2" x 12' 6" (4.62m x 3.81m)

Bay window to front. Fitted wardrobes.

#### **Bedroom**

7' 6" x 16' 6" (2.28m x 5.02m)

Window to front. Sky light to rear. Fitted wardrobes and dressing table. Storage cupboard with boiler.

#### **Bedroom**

7' 8" x 17' 6" (2.33m x 5.33m)

Window to front. Sky light to rear. Fitted wardrobes and dressing table.