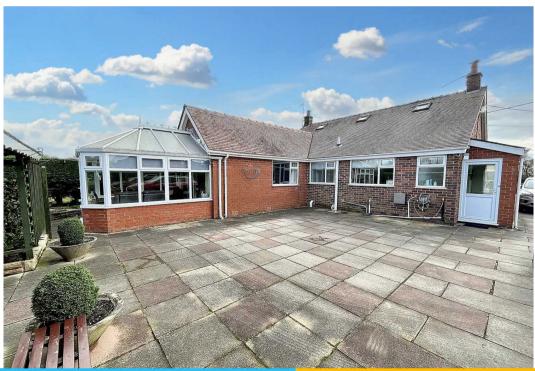

## Fairfields Holmeswood Road

Rufford, Ormskirk

Detached dormer bungalow located on the popular Holmeswood Road, Rufford. This property is situated on a great sized plot with so much to offer. The property comprises of three receptions, kitchen, cloakroom, two bathrooms and three bedrooms. The property benefits from both front an rear gardens and a gated driveway. A must view to appreciate what this property has to offer.

## Conservatory

10' 10" x 11' 7" (3.31m x 3.53m)

French doors to rear patio and sliding doors to living room.