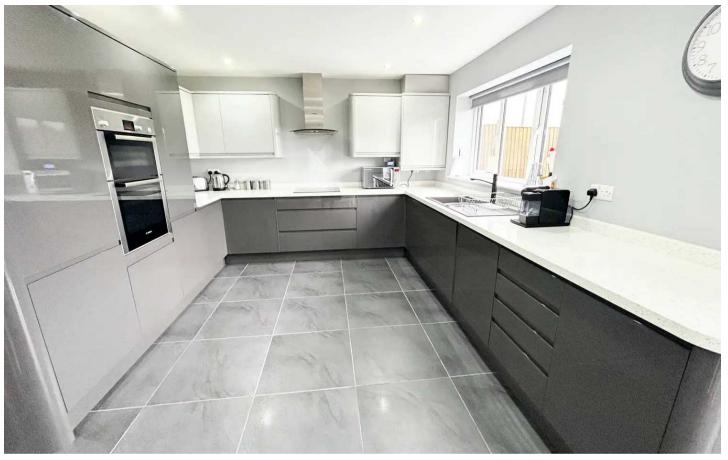

### Kitchen Dining

11' 6" x 21' 1" (3.51m x 6.42m)

An excellent range of eye and low level units incorporating a stainless steel sink and drainer unit. Built in induction hob with canopy style extractor and built in electric double oven. Integrated fridge freezer, dishwasher and washing machine. Window to rear and French doors to rear leading to garden.