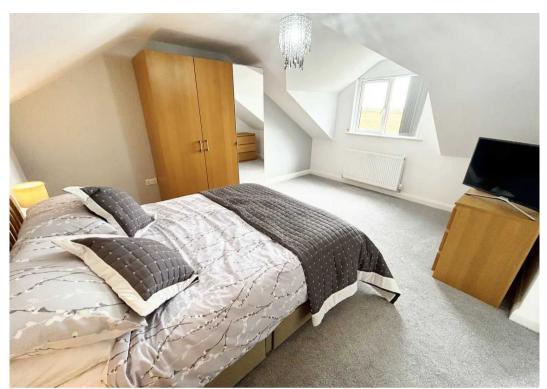

#### **Bedroom One**

12' 2" x 15' 4" (3.71m x 4.67m) Loft Room - Window to rear and door to En-suite.

#### **En-Suite**

9' 3" x 8' 6" (2.81m x 2.60m)

Three piece suite comprising shower cubicle with mixer shower over, pedestal wash hand basin and low level WC. Heated towel rail and tiled flooring. Window to rear.