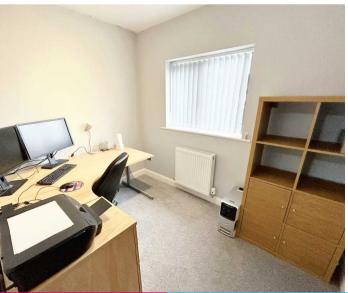

#### **Bedroom Four**

9' 5" x 9' 4" (2.86m x 2.85m) Window to front, currently used as a study.