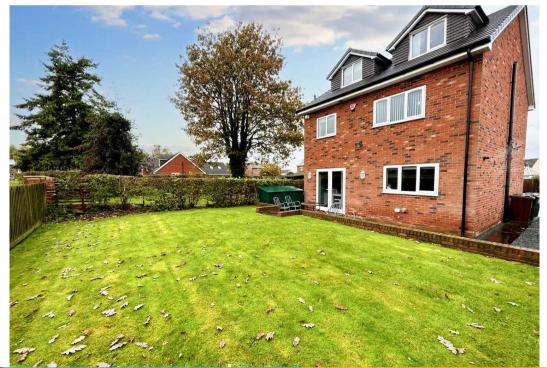

n-Suite**

5' 5" x 4' 6" (1.66m x 1.37m)

Three piece suite comprising shower cubicle with mixer shower over, pedestal wash hand basin and low level WC. Window to side and heated towel rail.

#### **Bedroom Three**

10' 9" x 11' 3" (3.28m x 3.44m) Window to front.

#### **Bedroom Four**

9' 5" x 9' 4" (2.86m x 2.85m) Window to front, currently used as a study.

#### Bathroom

7' 7" x 6' 5" (2.31m x 1.95m)

Three piece suite comprising panelled bath with mixer shower over, pedestal wash hand basin and low level WC. Tiled flooring and heated towel rail. Window to rear.

#### Front Garden

Private driveway front and side spaces for a few cars.

#### Rear Garden

Enclosed rear garden, patio with raised lawn. Field to rear.

#### On Drive

Private driveway with spaces for multiple cars.











# MovingWorks Burscough

49 Liverpool Road North, Burscough - L40 OSA

01704 897647

burscough@movingworks.co.uk

www.movingworks.co.uk/