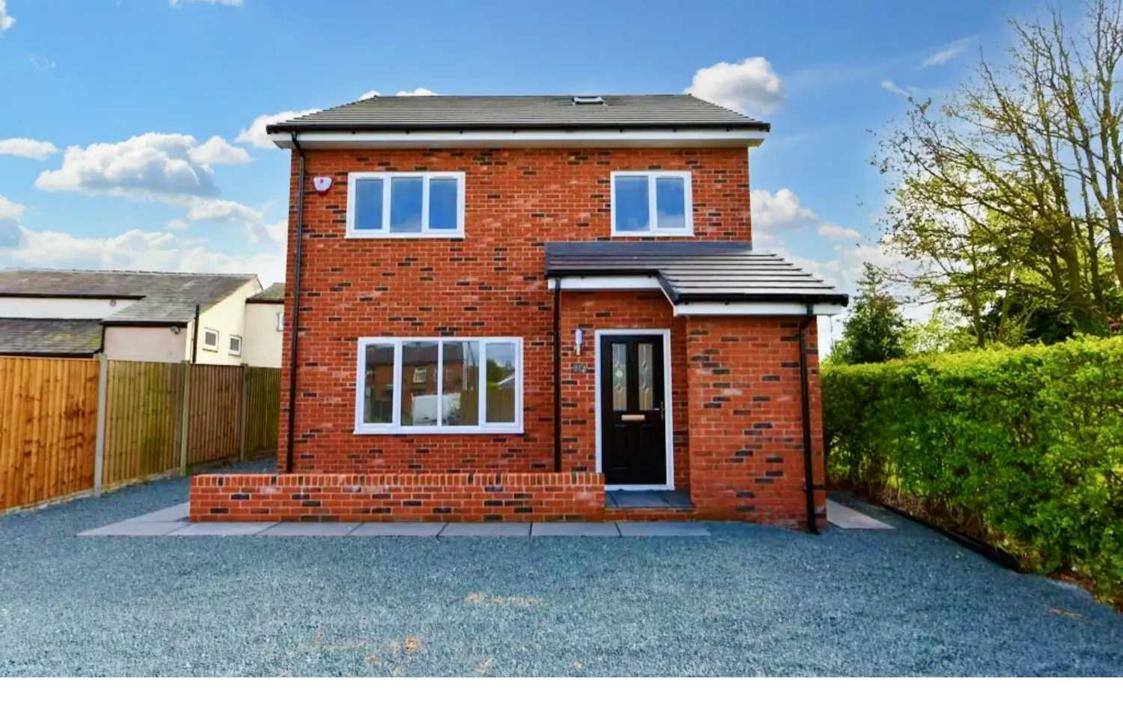

## 48a Square Lane

Burscough, Ormskirk

A modern four bedroom Detached house located off Square Lane. This property is set out over three floors benefiting from an open plan kitchen which is great for gatherings, lounge, four fabulous sized bathrooms including two Ensuite and bathroom. The property benefits from a two tier rear garden both patio and lawn with views to the rear and also a front drive with ample parking spaces. This property is offered with NO CHAIN.

#### Front Garden

Private driveway front and side spaces for a few cars.

#### On Drive

Private driveway with spaces for multiple cars.