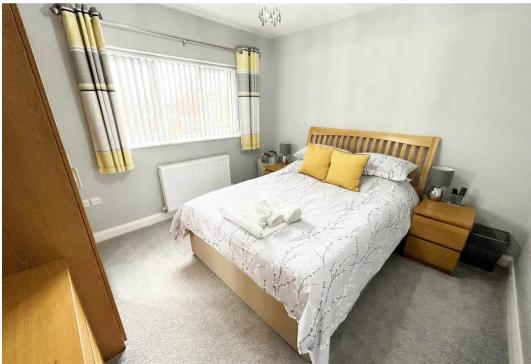

#### **Bedroom Two**

13' 1" x 11' 0" (3.99m x 3.35m)
Window to rear and door to En-suite.

#### **En-Suite**

5' 5" x 4' 6" (1.66m x 1.37m)

Three piece suite comprising shower cubicle with mixer shower over, pedestal wash hand basin and low level WC. Window to side and heated towel rail.

#### **Bedroom Three**

10' 9" x 11' 3" (3.28m x 3.44m) Window to front.

#### **Bedroom Four**

9' 5" x 9' 4" (2.86m x 2.85m) Window to front, currently used as a study.