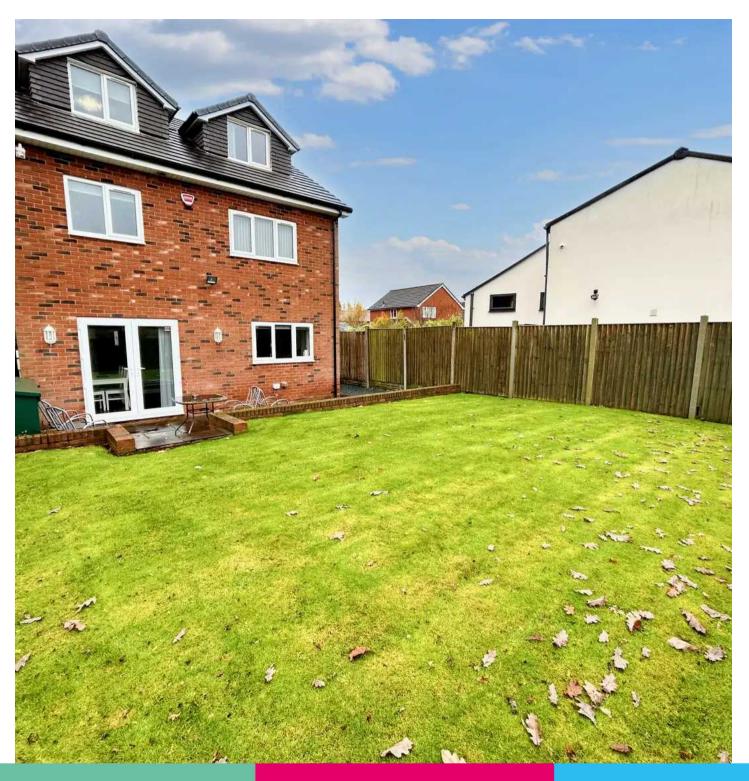

48A Square Lane, Burscough



## 48a Square Lane

Burscough, Ormskirk

A modern four bedroom Detached house located off Square Lane. This property is set out over three floors benefiting from an open plan kitchen which is great for gatherings, lounge, four fabulous sized bathrooms including two Ensuite and bathroom. The property benefits from a two tier rear garden both patio and lawn with views to the rear and also a front drive with ample parking spaces. This property is offered with NO CHAIN.

Council Tax band: E

Tenure: Freehold

- Detached House
- Four Bedrooms
- Open Plan Kitchen Dining
- 1 Bathroom & 2 En-Suites
- Rear Garden Not Overlooked
- Private Driveway
- NO CHAIN







#### **Entrance Hall**

Front door to hallway. Doors to lounge, kitchen and WC. Storage cupboard.

#### Cloakroom

Two piece suite com