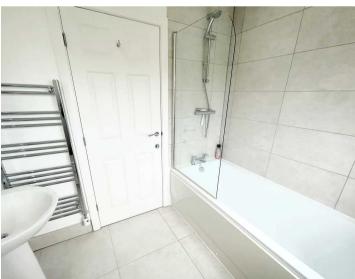

#### Bathroom

7' 7" x 6' 5" (2.31m x 1.95m)

Three piece suite comprising panelled bath with mixer shower over, pedestal wash hand basin and low level WC. Tiled flooring and heated towel rail. Window to rear.