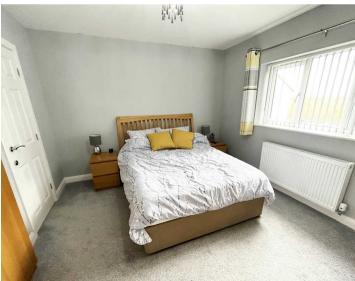

#### **Bedroom One**

12' 2" x 15' 4" (3.71m x 4.67m) Loft Room - Window to rear and door to En-suite.

#### **Bedroom Two**

13' 1" x 11' 0" (3.99m x 3.35m)
Window to rear and door to En-suite.

#### **Bedroom Three**

10' 9" x 11' 3" (3.28m x 3.44m) Window to front.

#### **Bedroom Four**

9' 5" x 9' 4" (2.86m x 2.85m) Window to front, currently used as a study.