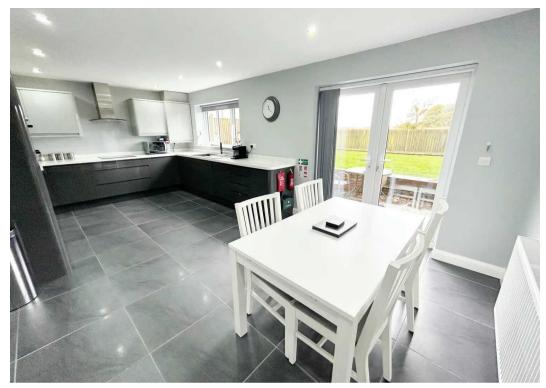

### Kitchen Dining

11' 6" x 21' 1" (3.51m x 6.42m)

An excellent range of eye and low level units incorporating a stainless steel sink and drainer unit. Built in induction hob with canopy style extractor and built in electric double oven. Integrated fridge freezer, dishwasher and washing machine. Window to rear and French doors to rear leading to garden.