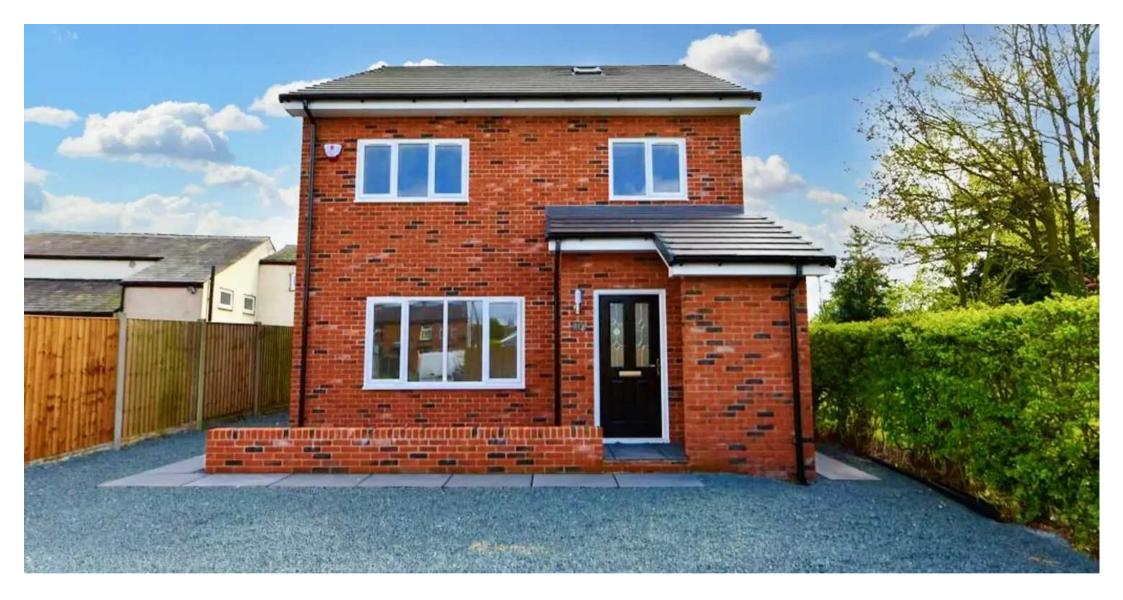

48A Square Lane, Burscough

## 48a Square Lane

Burscough, Ormskirk

A modern four bedroom Detached house located off Square Lane. This property is set out over three floors benefiting from an open plan kitchen which is great for gatherings, lounge, four fabulous sized bathrooms including two Ensuite and bathroom. The property benefits from a two tier rear garden both patio and lawn with views to the rear and also a front drive with ample parking spaces. This property is offered with NO CHAIN.

#### Front Garden

Private driveway front and side spaces for a few cars.

#### On Drive

Private driveway with spaces for multiple cars.