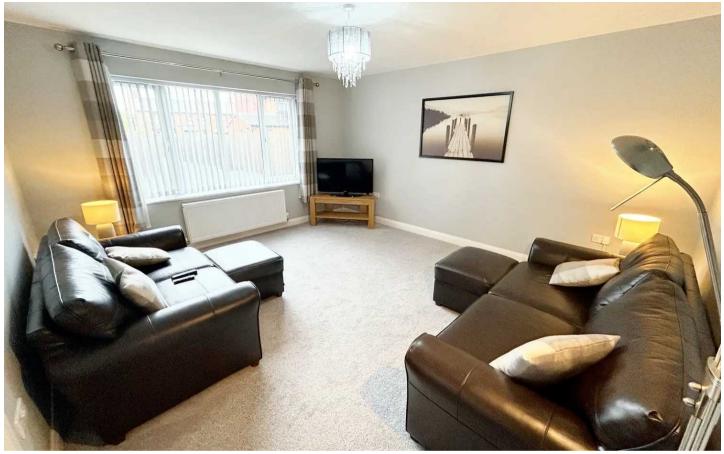

48A Square Lane, Burscough



## 48a Square Lane

Burscough, Ormskirk

A modern four bedroom Detached house located off Square Lane. This property is set out over three floors benefiting from an open plan kitchen which is great for gatherings, lounge, four fabulous sized bathrooms including two Ensuite and bathroom. The property benefits from a two tier rear garden both patio and lawn with views to the rear and also a front drive with ample parking spaces. This property is offered with NO CHAIN.

Council Tax band: E

Tenure: Freehold

- Detached House
- Four Bedrooms
- Open Plan Kitchen Dining
- 1 Bathroom & 2 En-Suites
- Rear Garden Not Overlooked
- Private Driveway
- NO CHAIN







#### **Entrance Hall**

Front door to hallway. Doors to lounge, kitchen and WC. Storage cupboard.

#### Cloakroom

Two piece suite comprising low level WC and pedestal wash hand basin.

#### Lounge

14' 11" x 13' 1" (4.55m x 3.99m) Window to front.

### Kitchen Dining

11' 6" x 21' 1" (3.51m x 6.42m)

An excellent range of eye and low level units incorporating a stainless steel sink and drainer unit. Built in induction hob with canopy style extractor and built in electric double oven. Integrated fridge freezer, dishwasher and washing machine. Window to rear and French doors to rear leading to garden.

#### Landing

1st Floor - Doors to three bedrooms and bathroom. 2nd Floor - Door to master bedroom and storage cupboard into eaves.

#### **Bedroom One**

12' 2" x 15' 4" (3.71m x 4.67m