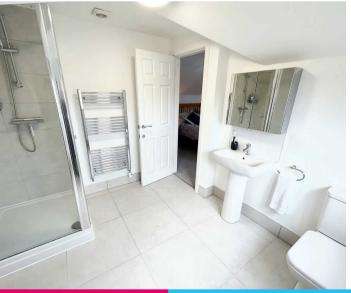

#### **En-Suite**

9' 3" x 8' 6" (2.81m x 2.60m)

Three piece suite comprising shower cubicle with mixer shower over, pedestal wash hand basin and low level WC. Heated towel rail and tiled flooring. Window to rear.

#### **En-Suite**

5' 5" x 4' 6" (1.66m x 1.37m)

Three piece suite comprising shower cubicle with mixer shower over, pedestal wash hand basin and low level WC. Window to side and heated towel rail.