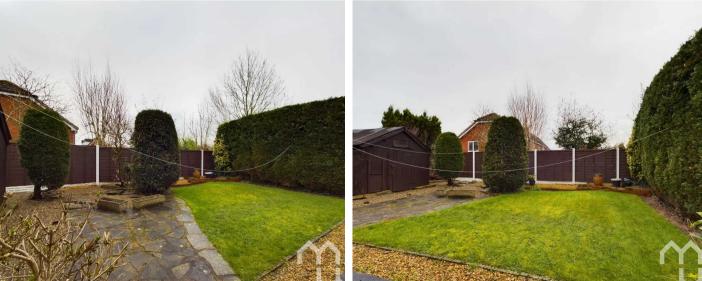

#### REAR GARDEN

Patio area, mainly lawn, established hedges and borders. Shed to rear.