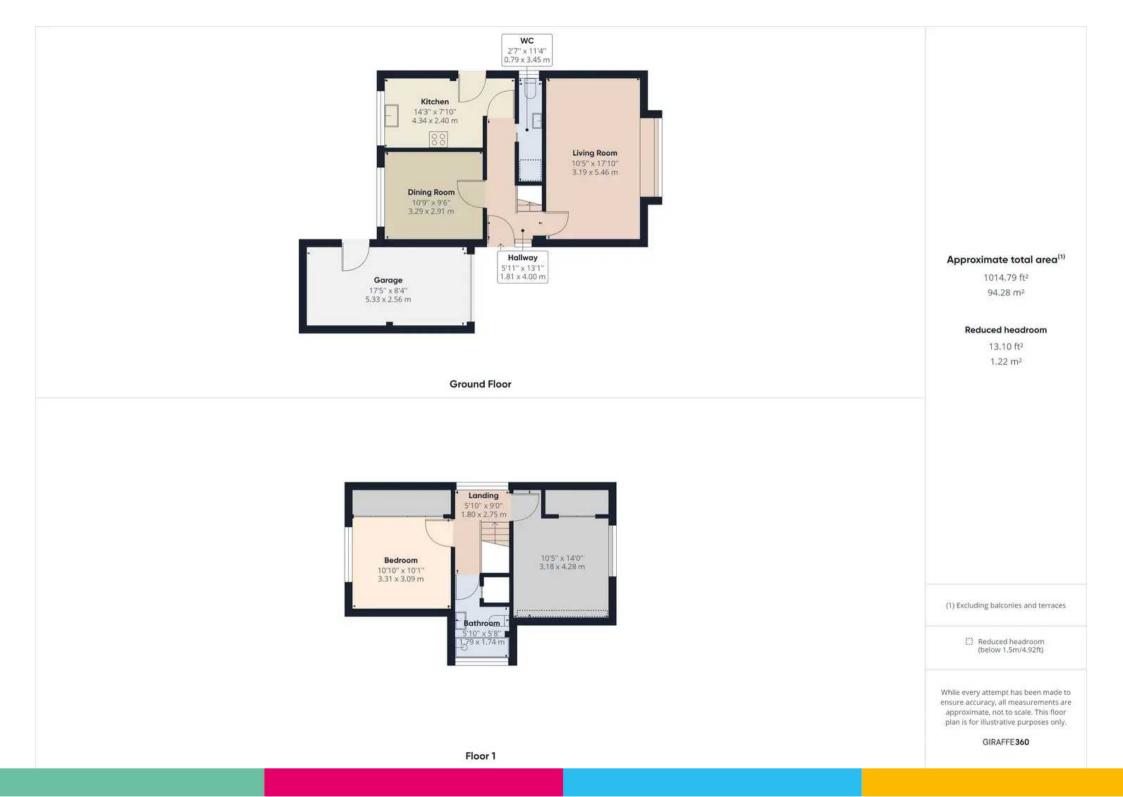

#### Living Room

Window to front. Electric fireplace and surround.

### Dining Room

Window to rear.

#### Kitchen

Good range of eye and low-level units, single stainless steel sink. Integrated electric oven, electric hob, fridge and extractor fan. Plumbed for washing machine and dishwasher. Breakfast bar area. Window to rear.

#### **Downstairs WC**

Pedestal wash hand basin, low level WC, window to side.

#### Downstairs WC

Pedestal wash hand basin, low level WC, window to side.

**First Floor Landing** Window to side.

**Bedroom Two** Window to rear. Fitted wardrobes.

**Bedroom One** Window to Front. Fitted wardrobe.

#### Bathroom

Three-piece suite comprising of a mains shower cubicle, lowlevel wc, and pedestal wash hand basin. Partly tiled. Window to side.

#### ON DRIVE

2 Parking Spaces

GARAGE

Single Garage