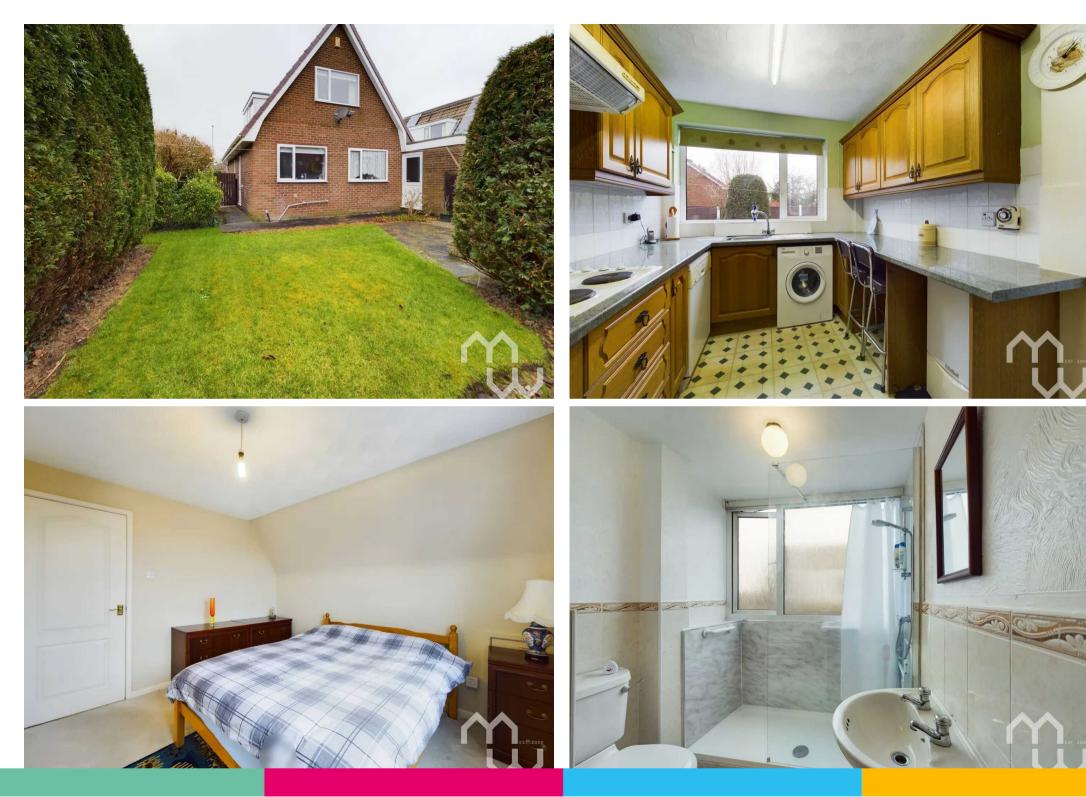

#### Kitchen

Good range of eye and low-level units, single stainless steel sink. Integrated electric oven, electric hob, fridge and extractor fan. Plumbed for washing machine and dishwasher. Breakfast bar area. Window to rear.

#### Bathroom

Three-piece suite comprising of a mains shower cubicle, lowlevel wc, and pedestal wash hand basin. Partly tiled. Window to side.