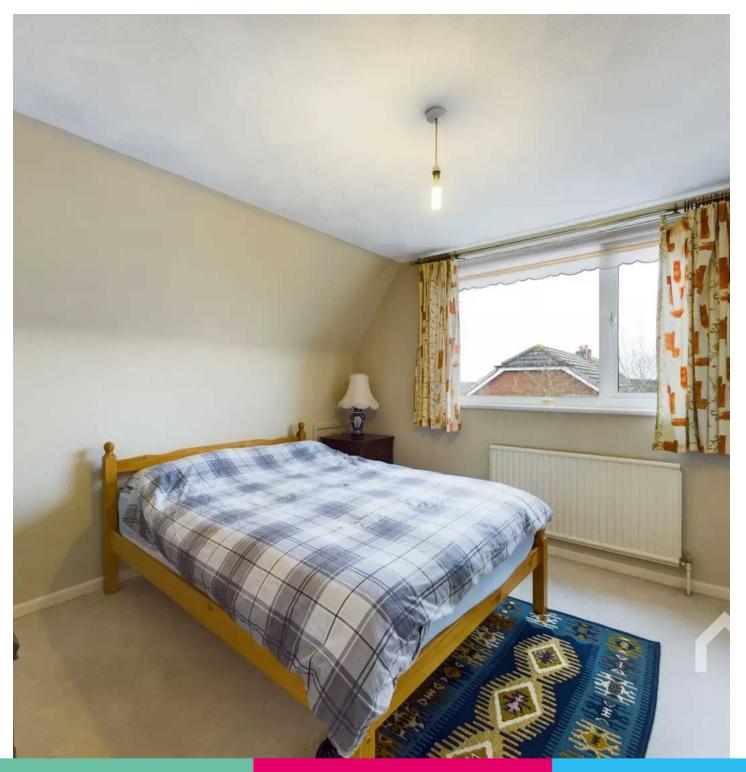

#### Downstairs WC

Pedestal wash hand basin, low level WC, window to side.

**First Floor Landing** Window to side.

**Bedroom Two** Window to rear. Fitted wardrobes.

**Bedroom One** Window to Front. Fitted wardrobe.