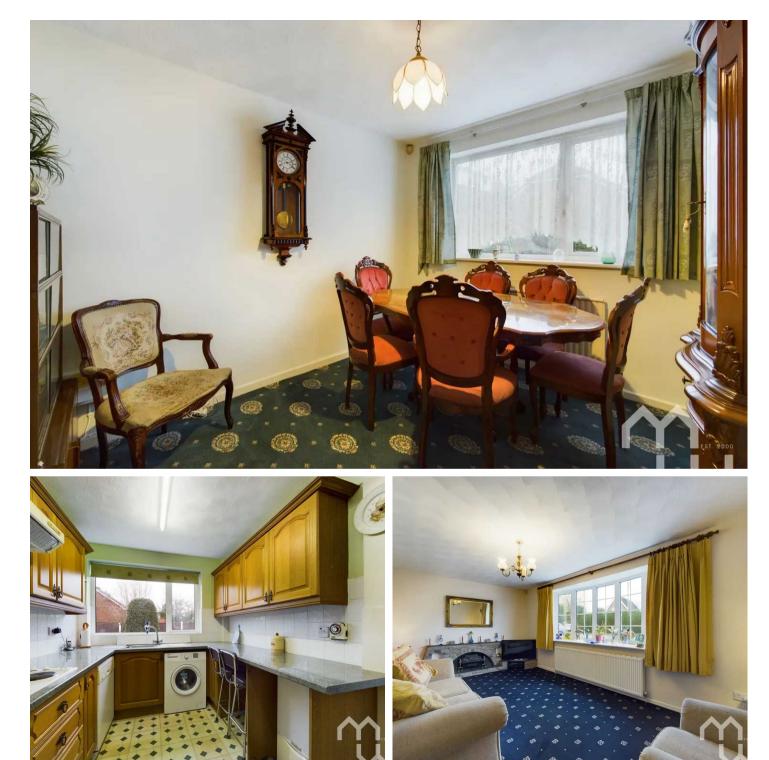

### Dining Room

Window to rear.

#### Kitchen

Good range of eye and low-level units, single stainless steel sink. Integrated electric oven, electric hob, fridge and extractor fan. Plumbed for washing machine and dishwasher. Breakfast bar area. Window to rear.

#### **Dining Room**

Window to rear.

#### Living Room

Window to front. Electric fireplace and surround.

#### Entrance

**Living Room** Window to front. Electric fireplace and surround.