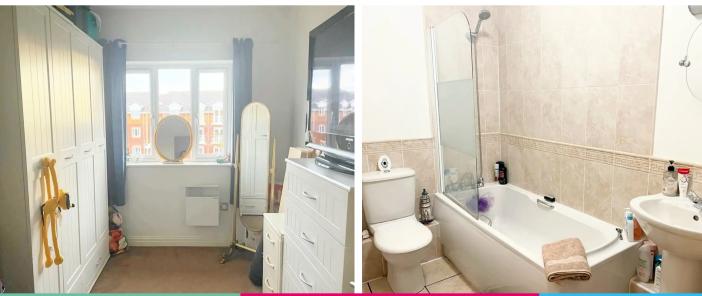

#### Bathroom

Three piece suite comprising panelled bath with mixer shower over and shower screen, pedestal wash hand basin and low level WC.