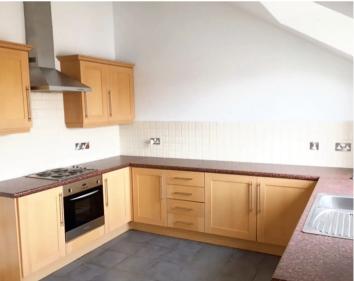

#### Kitchen

24' 1" x 13' 10" (7.34m x 4.22m)

A good range of eye and low level units incorporating a stainless steal sink and drainer unit. Built in electric hob with canopy style extractor and built in electric oven. Partly tiled walls. Plumbed for washing machine. Window to rear.