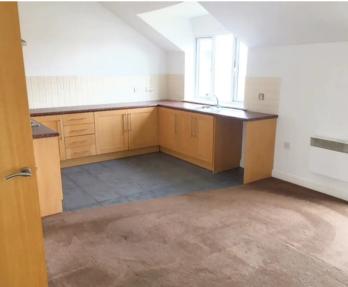

#### Kitchen

24' 1" x 13' 10" (7.34m x 4.22m)

A good range of eye and low level units incorporating a stainless steal sink and drainer unit. Built in electric hob with canopy style extractor and built in electric oven. Partly tiled walls. Plumbed for washing machine. Window to rear.