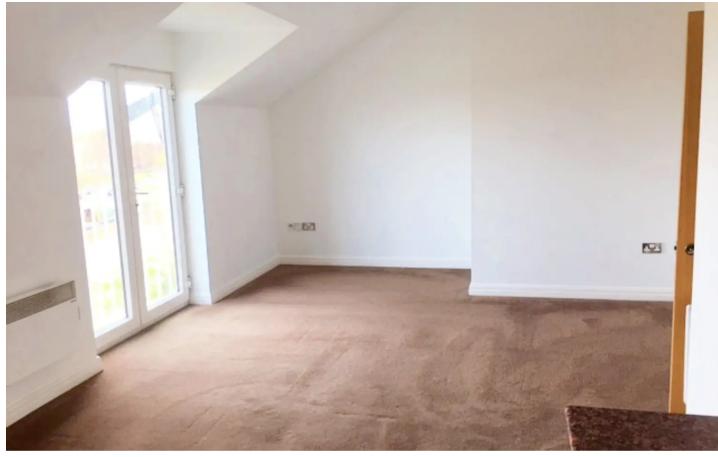

### **Lounge Diner**

24' 1" x 4' 0" (7.34m x 1.22m)

Open plan lounge dining. Juliette balcony overlooking canal.