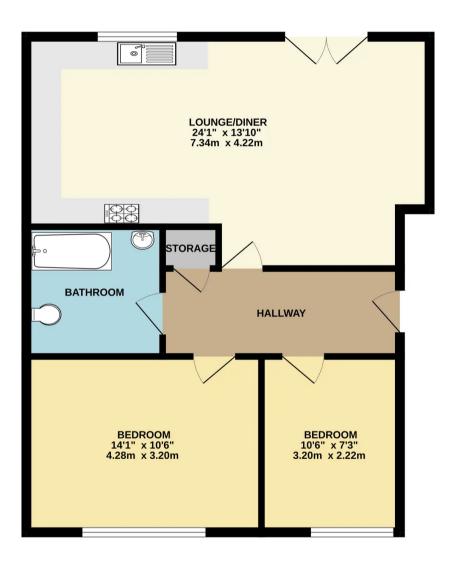

#### **Entrance Hall**

Entrance door to hallway with doors leading to kitchen/living, two bedrooms and bathroom.

### **Lounge Diner**

24' 1" x 4' 0" (7.34m x 1.22m)

Open plan lounge dining. Juliette balcony overlooking canal.

#### Kitchen

24' 1" x 13' 10" (7.34m x 4.22m)

A good range of eye and low level units incorporating a stainless steal sink and drainer unit. Built in electric hob with canopy style extractor and built in electric oven. Partly tiled walls. Plumbed for washing machine. Window to rear.

#### **Bedroom**

14' 1" x 10' 6" (4.28m x 3.20m) Window to front.

#### **Bedroom**

10' 6" x 7' 3" (3.20m x 2.22m) Window to front.

#### Bathroom

Three piece suite comprising panelled bath with mixer shower over and shower screen, pedestal wash hand basin and low level WC.