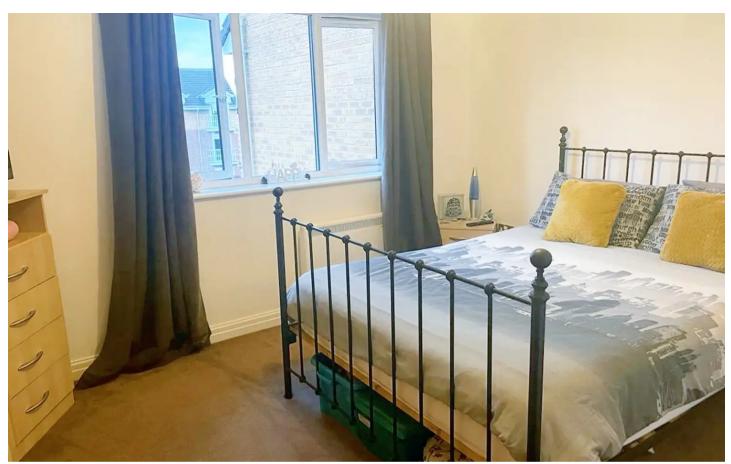

#### **Bedroom**

14' 1" x 10' 6" (4.28m x 3.20m) Window to front.

#### **Bedroom**

10' 6" x 7' 3" (3.20m x 2.22m) Window to front.