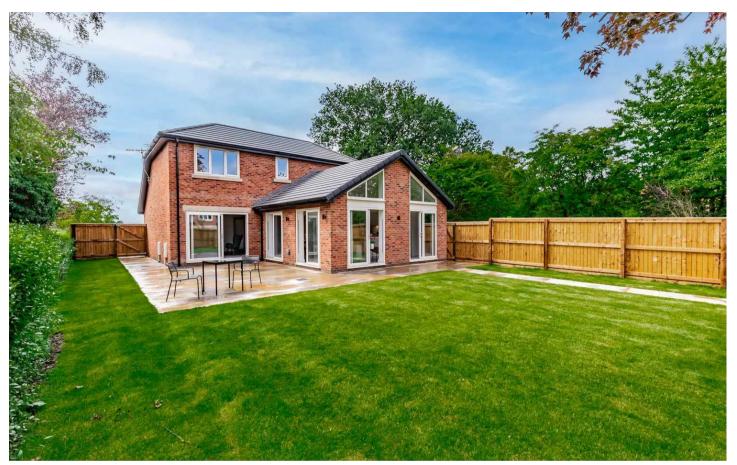

## REAR GARDEN

Enclosed rear garden with patio area accessed from both the kitchen and lounge. Mainly lawned.