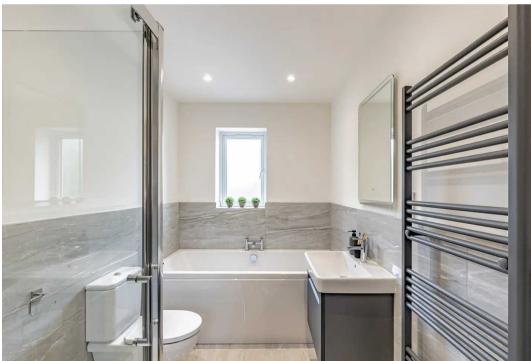

# Family Bathroom

Four piece suite comprising shower cubicle, panelled bath, wall mounted wash hand basin and low level WC. Tiled floor and part tiled walls, window to rear.