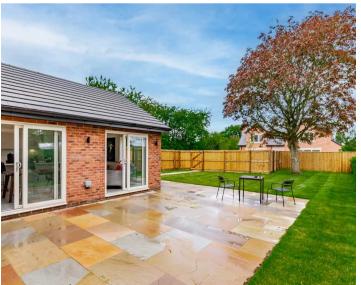

## REAR GARDEN

Enclosed rear garden with patio area accessed from both the kitchen and lounge. Mainly lawned.