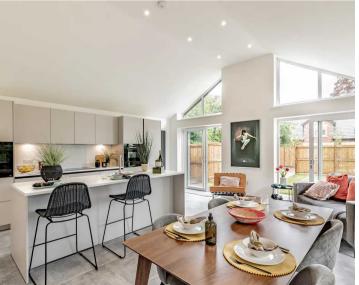

#### **Open Plan Kitchen Family Room**

Impressive room with vaulted ceiling and the 4 x sets of sliding doors and windows create a very light, welcoming space to cook, dine and relax. Excellent range of eye and low level units with granite worktops incorporating a inset 1 1/2 stainless steel sink, integrated appliances include: dishwasher, Bosch electric oven and combination oven and warming drawer, induction hob and fridge freezer. Tiled floor, door to utility room.