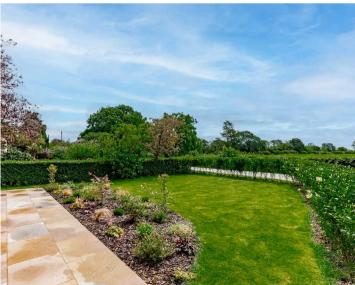

## REAR GARDEN

Enclosed rear garden with patio area accessed from both the kitchen and lounge. Mainly lawned.