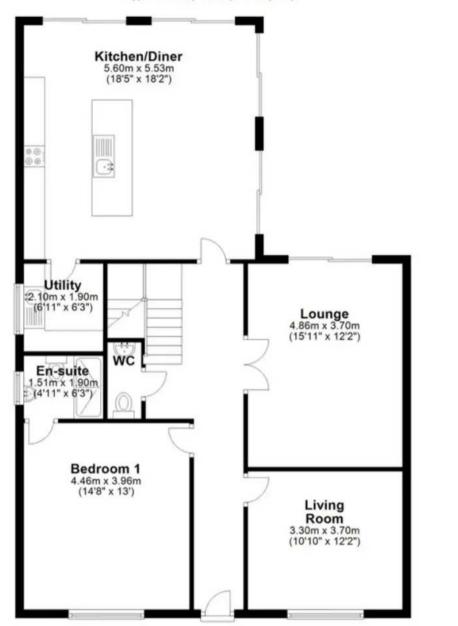

#### **Entrance Hallway**

#### **Open Plan Kitchen Family Room**

Impressive room with vaulted ceiling and the 4 x sets of sliding doors and windows create a very light, welcoming space to cook, dine and relax. Excellent range of eye and low level units with granite worktops incorporating a inset 1 1/2 stainless steel sink, integrated appliances include: dishwasher, Bosch electric oven and combination oven and warming drawer, induction hob and fridge freezer. Tiled floor, door to utility room.

#### **Utility Room**

Granite worktops with inset stainless steel sink. Space for washing machine, window to side.

#### Lounge

Sliding doors to rear garden.

#### **En-Suite**

Three piece suite with shower cubicle, wall mounted wash hand basin and low level WC. Tiled floor and part tiled walls, window to side.

#### **Bedroom Four**

Window to front with impressive countryside views.

#### **Downstairs WC**

Two piece suite comprising wall mounted wash hand basin and low level WC, tiled floor.

## OFF ROAD

2 Parking Spaces

Tarmac driveway provides off road parking.

**Ground Floor** 

Approx. 106.4 sq. metres (1145.2 sq. feet)

First Floor Approx. 68.6 sq. metres (738.2 sq. feet)

Total area: approx. 175.0 sq. metres (1883.4 sq. feet)

THIS FLOOR PLAN IS FOR ILLUSTRATION ONLY AND IS NOT A SCALE DRAWING, SQFT IS AN APPROXIMATE GUIDE Plan produced using PlanUp.