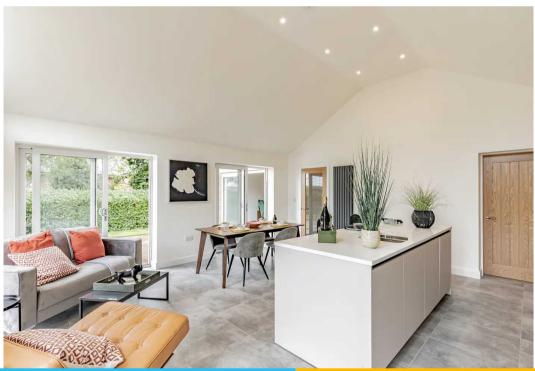

#### **Open Plan Kitchen Family Room**

Impressive room with vaulted ceiling and the 4 x sets of sliding doors and windows create a very light, welcoming space to cook, dine and relax. Excellent range of eye and low level units with granite worktops incorporating a inset 1 1/2 stainless steel sink, integrated appliances include: dishwasher, Bosch electric oven and combination oven and warming drawer, induction hob and fridge freezer. Tiled floor, door to utility room.

#### Lounge

Sliding doors to rear garden.