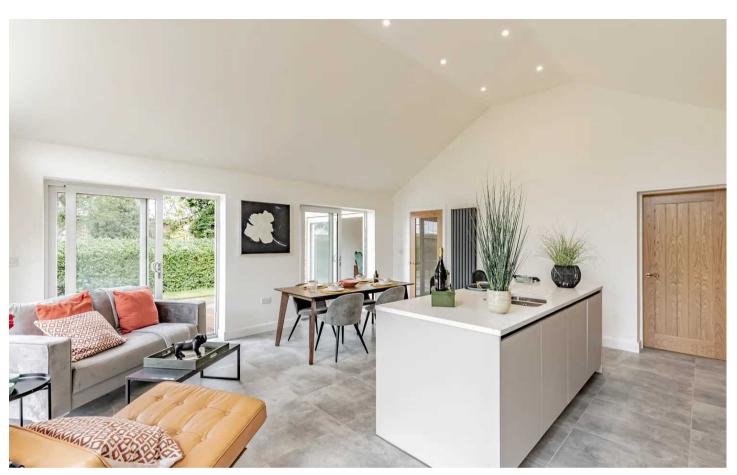

#### **Open Plan Kitchen Family Room**

Impressive room with vaulted ceiling and the 4 x sets of sliding doors and windows create a very light, welcoming space to cook, dine and relax. Excellent range of eye and low level units with granite worktops incorporating a inset 1 1/2 stainless steel sink, integrated appliances include: dishwasher, Bosch electric oven and combination oven and warming drawer, induction hob and fridge freezer. Tiled floor, door to utility room.