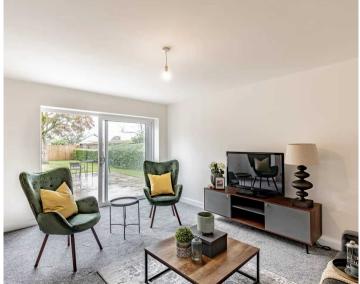

corporating a inset 1 1/2 stainless steel sink, integrated appliances include: dishwasher, Bosch electric oven and combination oven and warming drawer, induction hob and fridge freezer. Tiled floor, door to utility room.

#### **Utility Room**

Granite worktops with inset stainless steel sink. Space for washing machine, window to side.

#### Lounge

Sliding doors to rear garden.

#### Bedroom One

Window to front with impressive countryside views.

#### **En-Suite**

Three piece suite with shower cubicle, wall mounted wash hand basin and low level WC. Tiled floor and part tiled walls, window to side.

#### **Bedroom Four**

Window to front with impressive countryside views.

#### **Downstairs WC**

Two piece suite comprising wall mounted wash hand basin and low level WC, tiled floor.









# First Floor Landing

Window to rear, storage cupboard.

## Bedroom Two

Dual aspect windows to front and rear.

## **Bedroom Three**

Window to front with impressive countryside views.

# Family Bathroom

Four piece suite comprising shower cubicle, panelled bath, wall mounted wash hand basin and low level WC. Tiled floor and part tiled walls, window to rear.

#### FRONT GARDEN

Lawned front garden with paved path along the front of the property and hedge border.

## REAR GARDEN

Enclosed rear garden with patio area accessed from both the kitchen and lounge. Mainly lawned.

## OFF ROAD

2 Parking Spaces

Tarmac driveway provides off road parking.

















**Ground Floor** 

Approx. 106.4 sq. metres (1145.2 sq. feet)



First Floor Approx. 68.6 sq. metres (738.2 sq. feet)



To