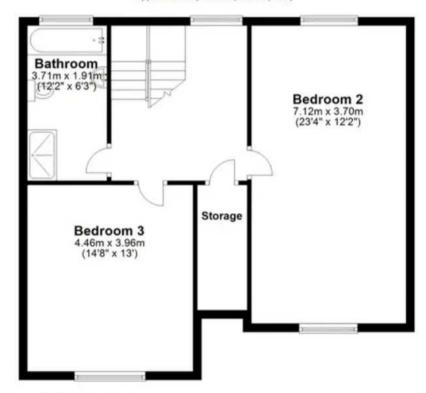

# First Floor Landing

Window to rear, storage cupboard.

## Bedroom Two

Dual aspect windows to front and rear.

## **Bedroom Three**

Window to front with impressive countryside views.

# Family Bathroom

Four piece suite comprising shower cubicle, panelled bath, wall mounted wash hand basin and low level WC. Tiled floor and part tiled walls, window to rear.

## OFF ROAD

2 Parking Spaces

Tarmac driveway provides off road parking.

**Ground Floor** 

Approx. 106.4 sq. metres (1145.2 sq. feet)

First Floor Approx. 68.6 sq. metres (738.2 sq. feet)

Total area: approx. 175.0 sq. metres (1883.4 sq. feet)

THIS FLOOR PLAN IS FOR ILLUSTRATION ONLY AND IS NOT A SCALE DRAWING, SQFT IS AN APPROXIMATE GUIDE Plan produced using PlanUp.