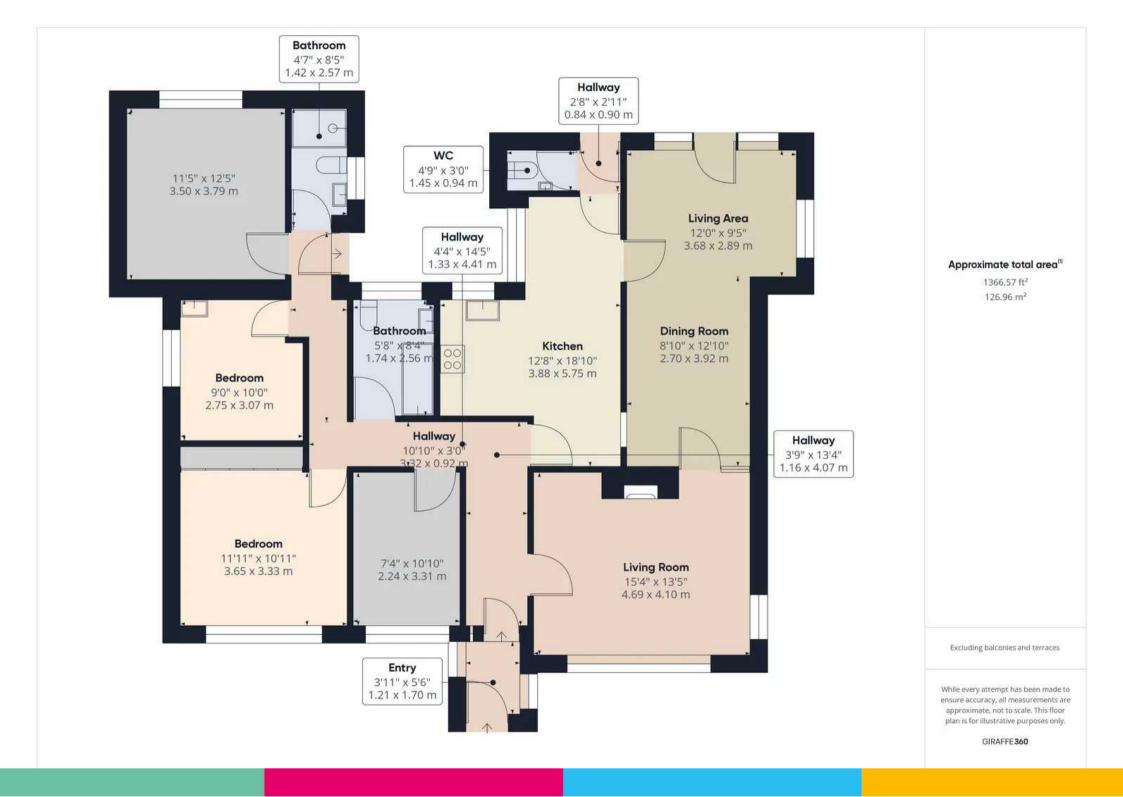

#### **Entrance Porch**

Tiled floor.

#### Hallway

#### Lounge

Open fire, window to front and side.

#### **Dining Room**

Open to sitting room.

#### Sitting Room

Window and door to rear.

#### Kitchen

Range of eye and low level units incorporating a 1 1/2 stainless steel sink drainer unit, electric oven, electric hob, integral dishwasher, wood floor, window to rear.

#### Rear Porch

Wood floor, door to rear.

#### WC

Two piece suite comprising low level WC and wall mounted wash hand basin.

#### Bedroom One

Window to rear, fitted wardrobes.

#### Bedroom Two

Window to front, fitted wardrobes.

#### Bedroom Three

Window to side, fitted bedroom furniture including vanity wash hand basin.

#### Bedroom Four

Window to front.

#### Bathroom

Three piece suite comprising: panelled bath, low level WC and vanity unit wash hand basin, part tiled walls. Window to rear.

#### Wet Room

Wet room with three piece suite, shower, low level WC and pedestal wash hand basin.