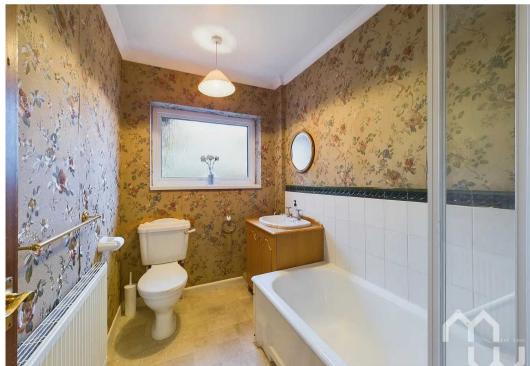

#### Bathroom

Three piece suite comprising: panelled bath, low level WC and vanity unit wash hand basin, part tiled walls. Window to rear.