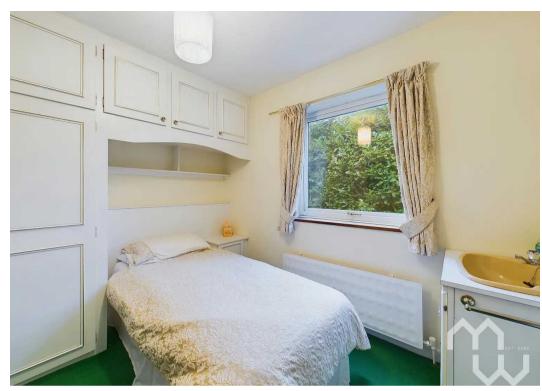

#### Bedroom One

Window to rear, fitted wardrobes.

#### Bedroom Two

Window to front, fitted wardrobes.

#### Bedroom Three

Window to side, fitted bedroom furniture including vanity wash hand basin.

#### Bedroom Four

Window to front.