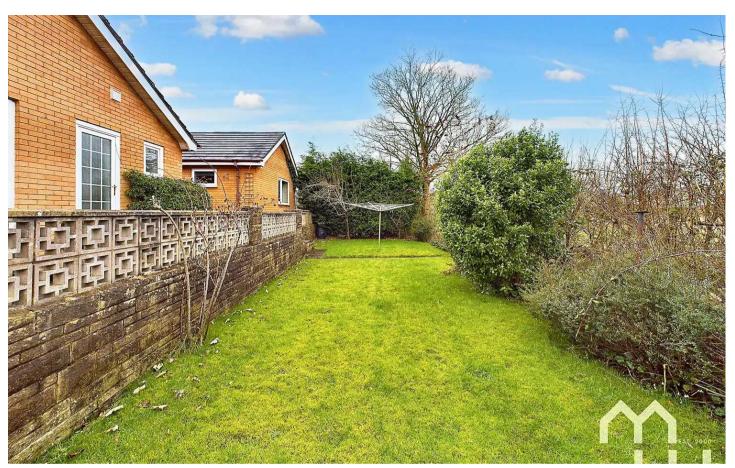

#### REAR GARDEN

Raised patio area leading to lawn overlooking neighbouring farmland.