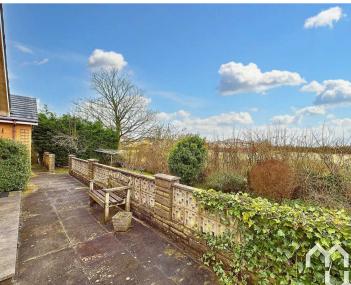

#### REAR GARDEN

Raised patio area leading to lawn overlooking neighbouring farmland.