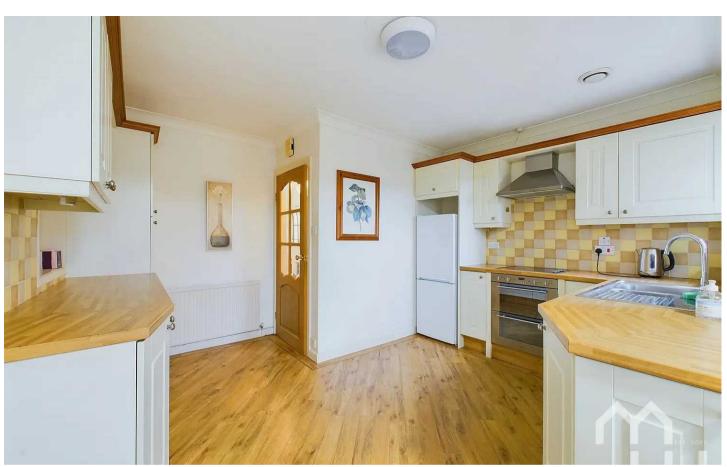

#### Kitchen

Range of eye and low level units incorporating a 1 1/2 stainless steel sink drainer unit, electric oven, electric hob, integral dishwasher, wood floor, window to rear.