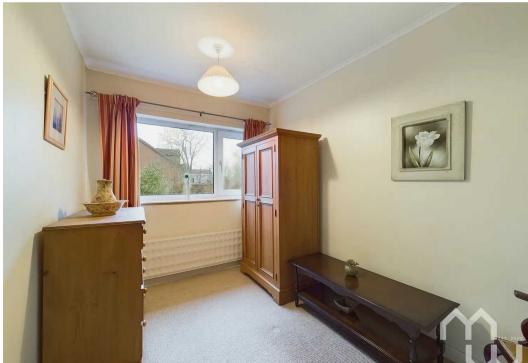

#### Bedroom One

Window to rear, fitted wardrobes.

#### Bedroom Two

Window to front, fitted wardrobes.

#### Bedroom Three

Window to side, fitted bedroom furniture including vanity wash hand basin.

#### Bedroom Four

Window to front.