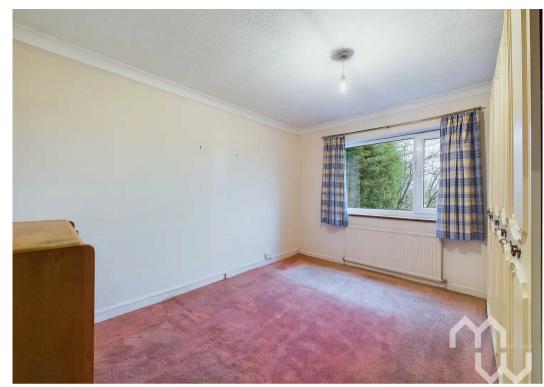

#### Bedroom One

Window to rear, fitted wardrobes.

#### Bedroom Two

Window to front, fitted wardrobes.

#### Bedroom Three

Window to side, fitted bedroom furniture including vanity wash hand basin.

#### Bedroom Four

Window to front.