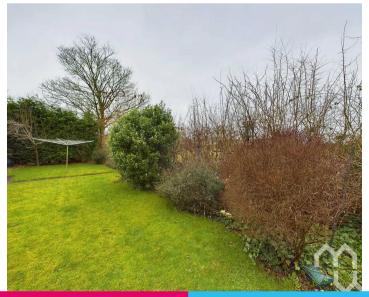

#### REAR GARDEN

Raised patio area leading to lawn overlooking neighbouring farmland.