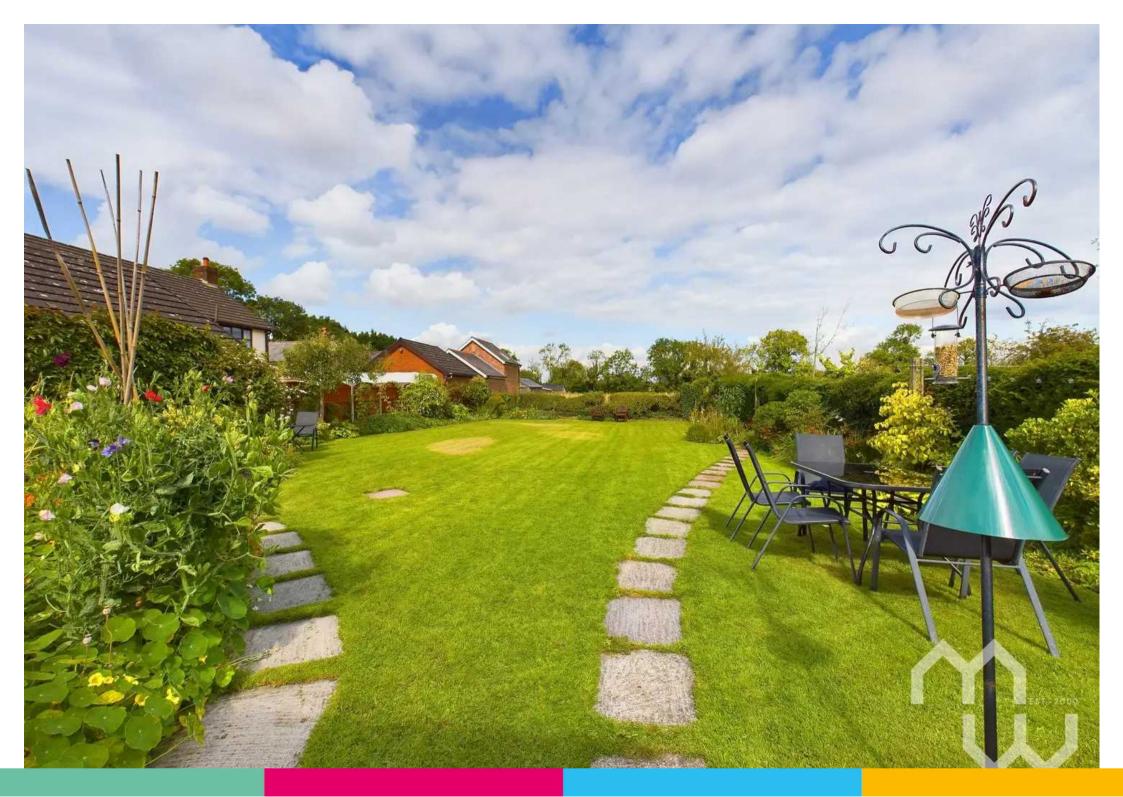

#### GARDEN

Mainly lawn rear garden with patio seating area.

| GA | RA | GE |
|----|----|----|
|----|----|----|

Single Garage

Detached garage.

OFF STREET

3 Parking Spaces

Tarmac driveway provides parking to side and front of property.