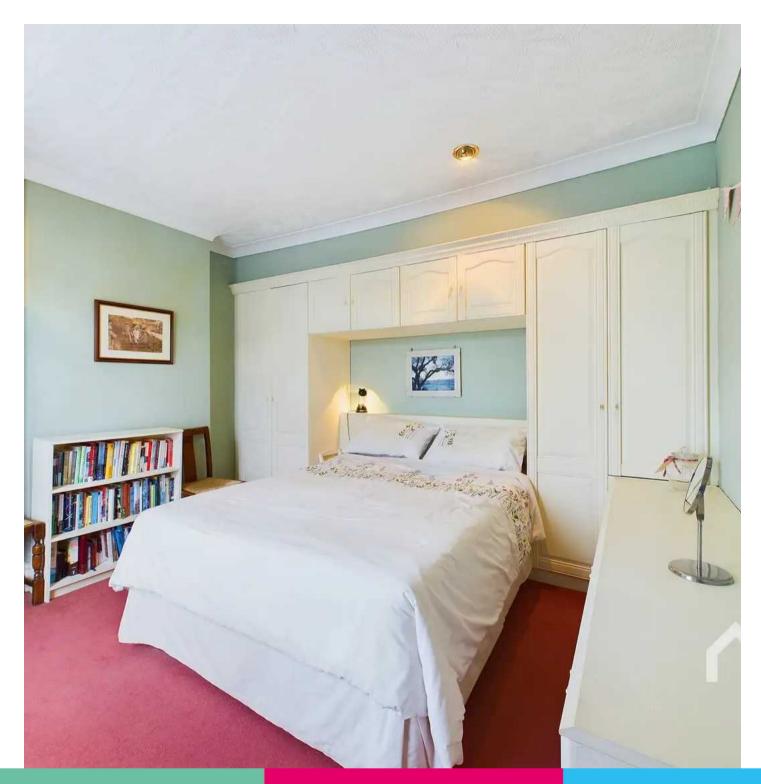

**Bedroom Two** Built in storage, window to rear.

**Bedroom Three** Window to front.

**Bedroom Four** Window to rear with field views.

**Study Area** Study area leading to bedroom four, window to rear.