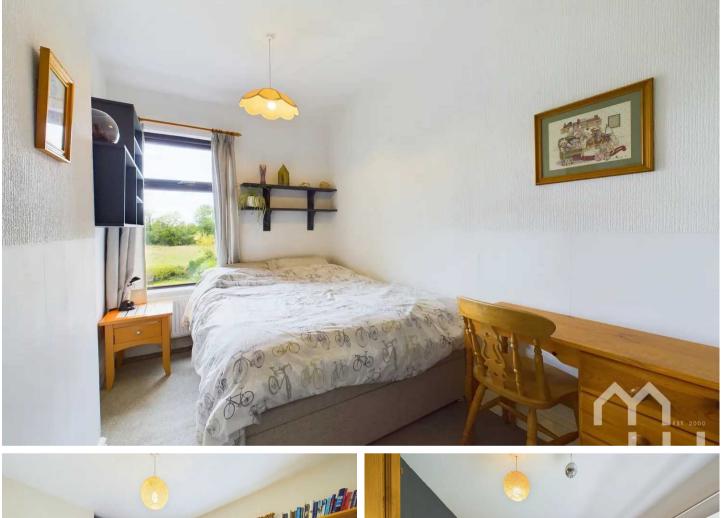

**Bedroom Two** Built in storage, window to rear.

**Bedroom Three** Window to front.

**Bedroom Four** Window to rear with field views.

**Study Area** Study area leading to bedroom four, window to rear.