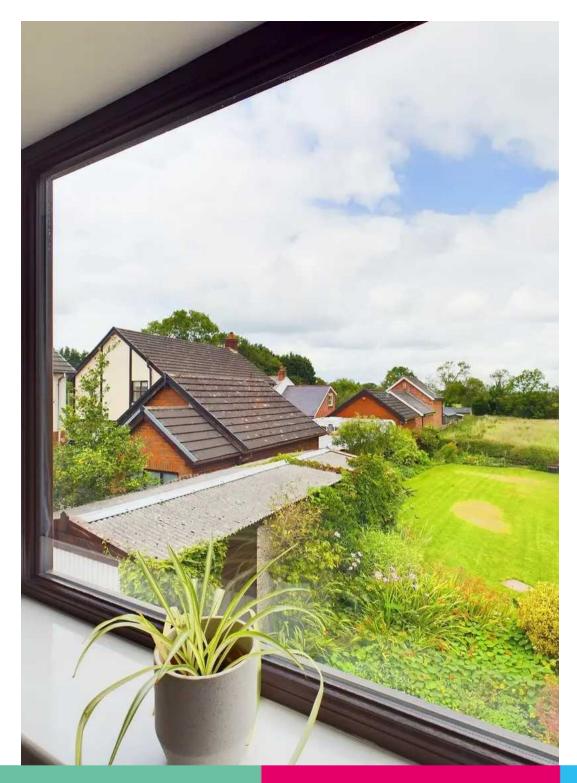

**Bedroom Two** Built in storage, window to rear.

**Bedroom Three** Window to front.

**Bedroom Four** Window to rear with field views.

**Study Area** Study area leading to bedroom four, window to rear.

#### GARDEN

Mainly lawn rear garden with patio seating area.

| GA | RA | GE |
|----|----|----|
|----|----|----|

Single Garage

Detached garage.

OFF STREET

3 Parking Spaces

Tarmac driveway provides parking to side and front of property.