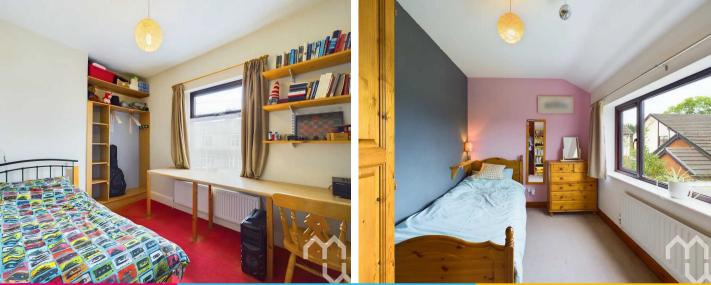

**Bedroom Two** Built in storage, window to rear.

**Bedroom Three** Window to front.

**Bedroom Four** Window to rear with field views.

**Study Area** Study area leading to bedroom four, window to rear.