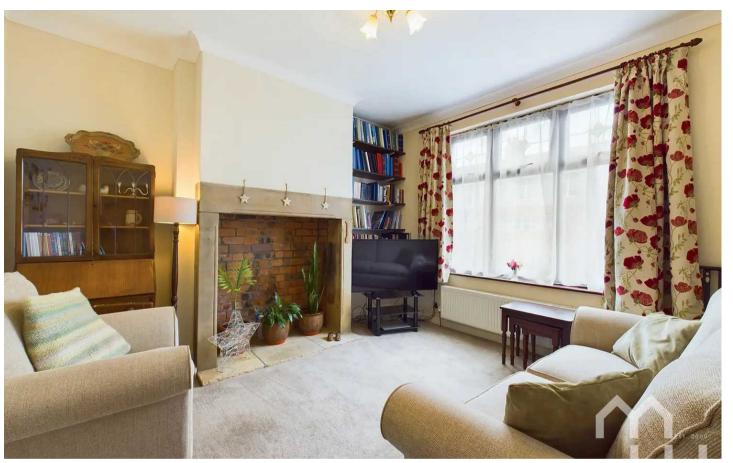

ing, original feature tiled floor.

#### Hallway

Coving, stairs to first floor.

#### Lounge

Extended lounge with feature fireplace and electric fire, coving, window to front, French doors to rear.

#### Snug

Original fireplace with space for fire, coving, window to front.

#### **Dining Kitchen**

A good range of eye and low level units incorporating a 1 1/2 stainless steel sink drainer unit with electric oven and gas hob. Plumbed for dishwasher, tiled floor, dining area with Velux window and French doors leading to rear garden.

#### **Utility Room**

Eye level units, worktop with stainless steel sink drainer unit, plumbed for washing machine, tiled floor. Door to rear garden.

#### **Downstairs WC**

Two piece suite comprising pedestal wash hand basin and low level WC. Tiled floor.







**First Floor Landing** Split level landing, window to front.

**Bedroom One** Fitted wardrobes and dressing table, window to front.

**Bedroom Two** Built in storage, window to rear.

**Bedroom Three** Window to front.

**Bedroom Four** Window to rear with field views.

**Study Area** Study area leading to bedroom four, window to rear.

#### Family Bathroom

Three piece suite comprising corner bath with shower over, pedestal wash hand basin and low level WC. Part tiled walls, window to rear.

#### GARDEN

Mainly lawn rear garden with patio seating area.

| GA | RA | GE |
|----|----|----|
|----|----|----|

Single Garage

Detached garage.

OFF STREET

3 Parking Spaces

Tarmac driveway provides parking to side and front of property.









# Ready to make your next move? Let us help