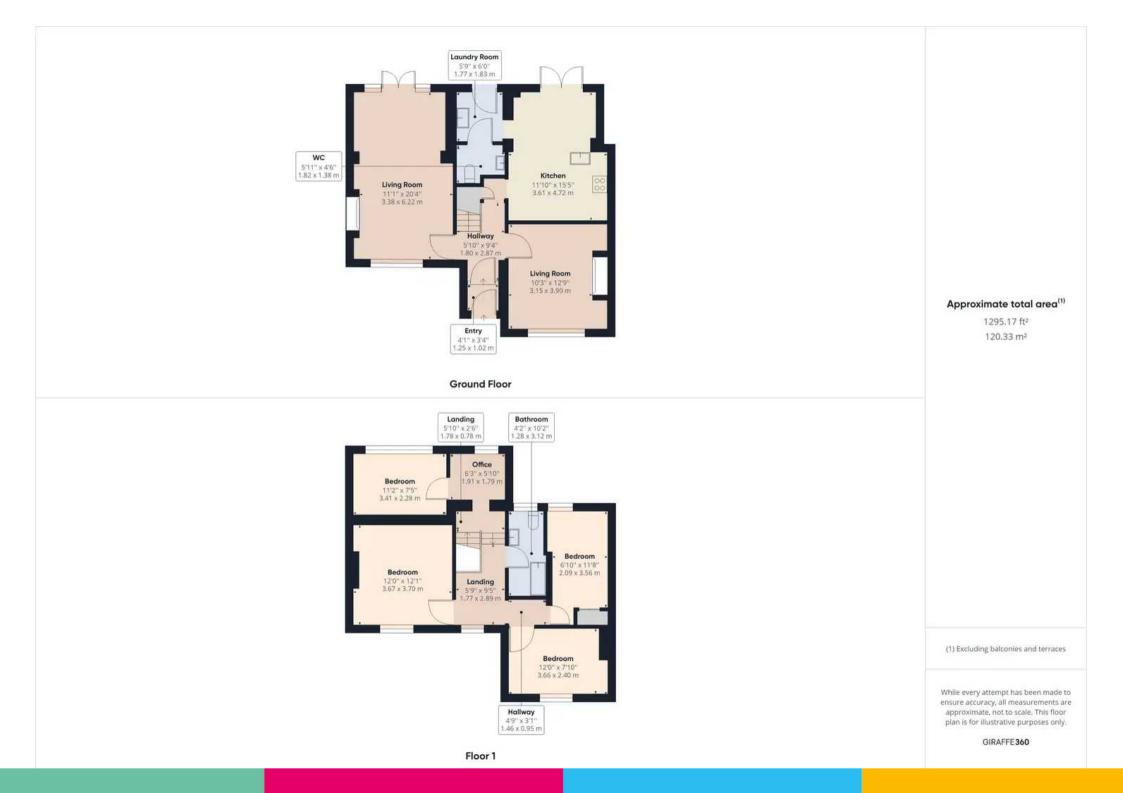

#### **Entrance Porch**

Coving, original feature tiled floor.

#### Hallway

Coving, stairs to first floor.

#### Lounge

Extended lounge with feature fireplace and electric fire, coving, window to front, French doors to rear.

#### Snug

Original fireplace with space for fire, coving, window to front.

#### **Dining Kitchen**

A good range of eye and low level units incorporating a 1 1/2 stainless steel sink drainer unit with electric oven and gas hob. Plumbed for dishwasher, tiled floor, dining area with Velux window and French doors leading to rear garden.

#### **Utility Room**

Eye level units, worktop with stainless steel sink drainer unit, plumbed for washing machine, tiled floor. Door to rear garden.

#### **Downstairs WC**

Two piece suite comprising pedestal wash hand basin and low level WC. Tiled floor.

**First Floor Landing** Split level landing, window to front.

**Bedroom One** Fitted wardrobes and dressing table, window to front.

**Bedroom Two** Built in storage, window to rear.

**Bedroom Three** Window to front.

**Bedroom Four** Window to rear with field views.

**Study Area** Study area leading to bedroom four, window to rear.

#### Family Bathroom

Three piece suite comprising corner bath with shower over, pedestal wash hand basin and low level WC. Part tiled walls, window to rear.

#### GARDEN

Mainly lawn rear garden with patio seating area.

| GA | RA | GE |
|----|----|----|
|----|----|----|

Single Garage

Detached garage.

OFF STREET

3 Parking Spaces

Tarmac driveway provides parking to side and front of property.