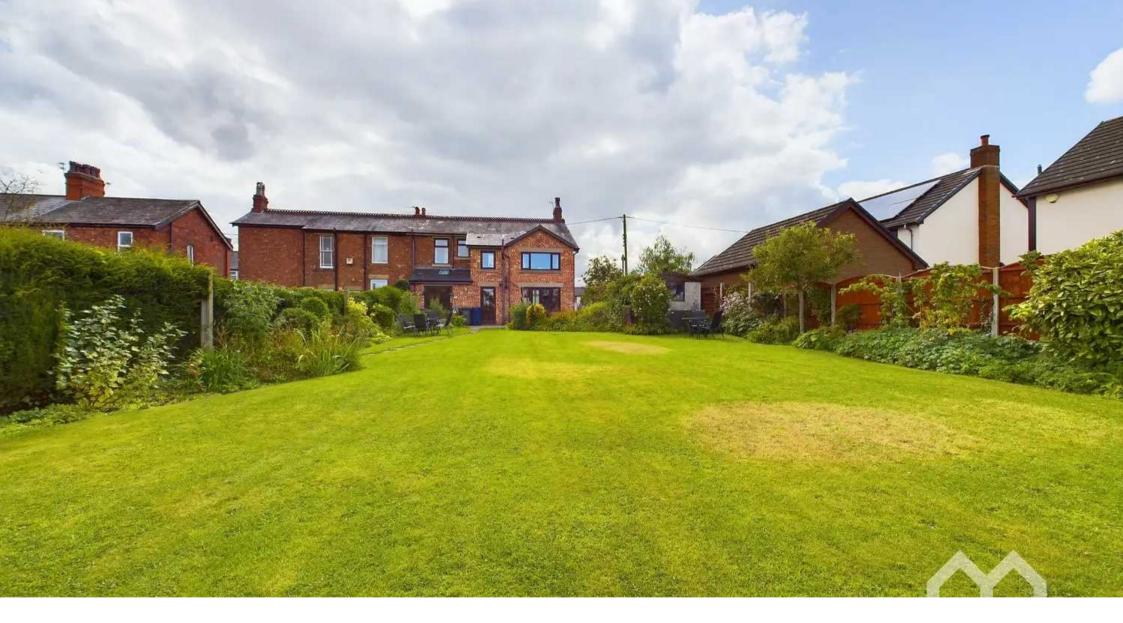

#### GARDEN

Mainly lawn rear garden with patio seating area.

| GA | RA | GE |
|----|----|----|
|----|----|----|

Single Garage

Detached garage.

OFF STREET

3 Parking Spaces

Tarmac driveway provides parking to side and front of property.