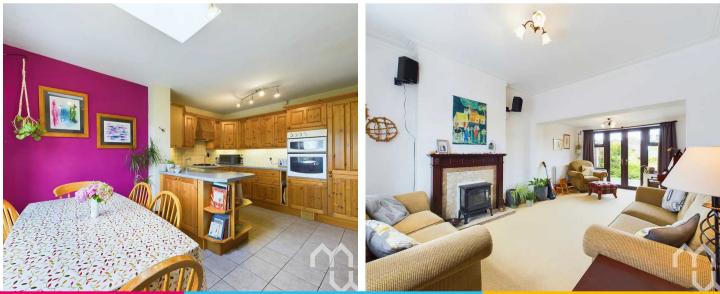

#### **Dining Kitchen**

A good range of eye and low level units incorporating a 1 1/2 stainless steel sink drainer unit with electric oven and gas hob. Plumbed for dishwasher, tiled floor, dining area with Velux window and French doors leading to rear garden.

#### Lounge

Extended lounge with feature fireplace and electric fire, coving, window to front, French doors to rear.