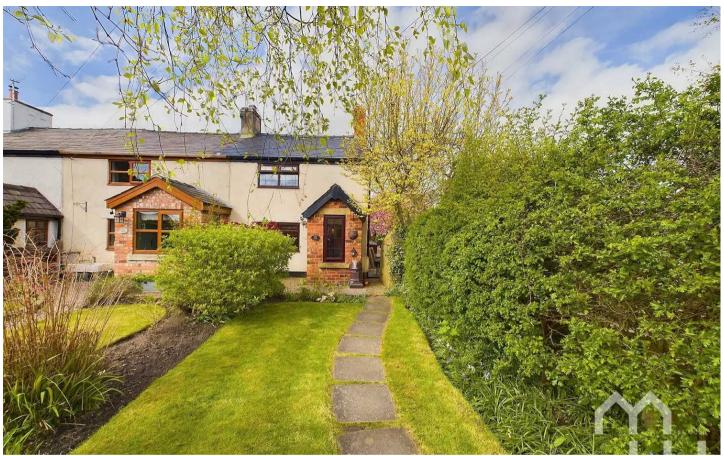

## FRONT GARDEN

Lawn with a pathway to the entrance, with established shrubs and trees.