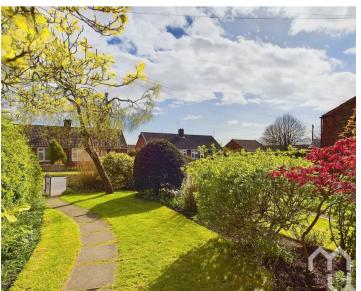

## FRONT GARDEN

Lawn with a pathway to the entrance, with established shrubs and trees.