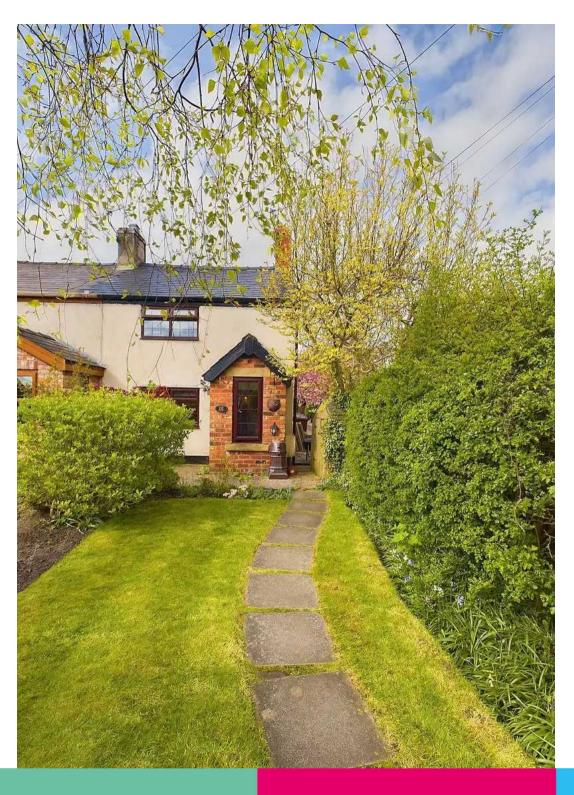

## FRONT GARDEN

Lawn with a pathway to the entrance, with established shrubs and trees.