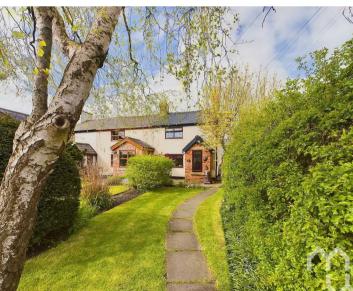

## FRONT GARDEN

Lawn with a pathway to the entrance, with established shrubs and trees.