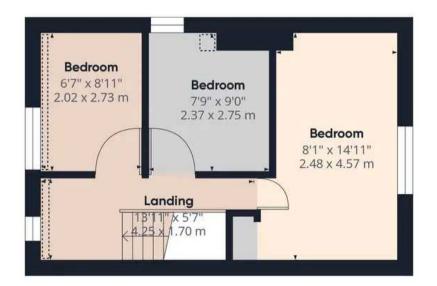

## First Floor Landing

Window to rear.

#### Bedroom One

Fitted wardrobes, window to front.

#### Bedroom Two

Window to side.

#### **Bedroom Three**

Window to rear.