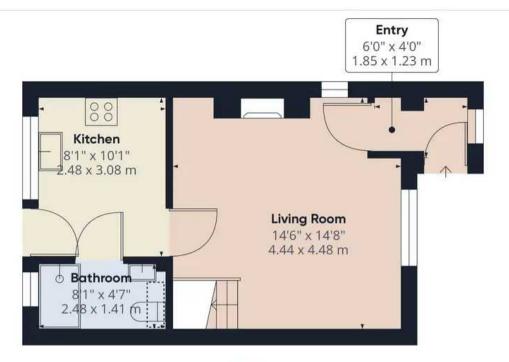

#### Entrance

## **Living Room**

Window to front.

### Kitchen

Good range of eye and low-level units with a single stainless steel sink, integrated appliances included: an electric oven, electric hob, and extractor fan. Space for fridge/freezer and washing machine. Window and door to rear.

## **Ground Floor Bathroom**

Three-piece suite, shower cubicle with mains shower, pedestal wash hand basin, and low-level WC. Part tiled walls, vinyl floor. Window to rear.

# YARD

Courtyard to rear.

**Ground Floor** 

Approximate total area

652.65 ft<sup>2</sup> 60.63 m<sup>2</sup>

Reduced headroom

11.13 ft<sup>2</sup> 1.03 m<sup>2</sup>

(1) Excluding balconies and terraces