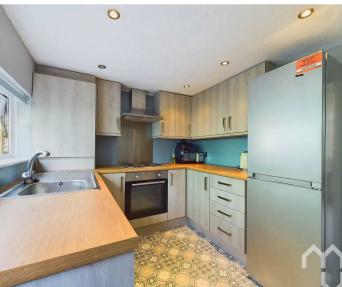

### Kitchen

Good range of eye and low-level units with a single stainless steel sink, integrated appliances included: an electric oven, electric hob, and extractor fan. Space for fridge/freezer and washing machine. Window and door to rear.