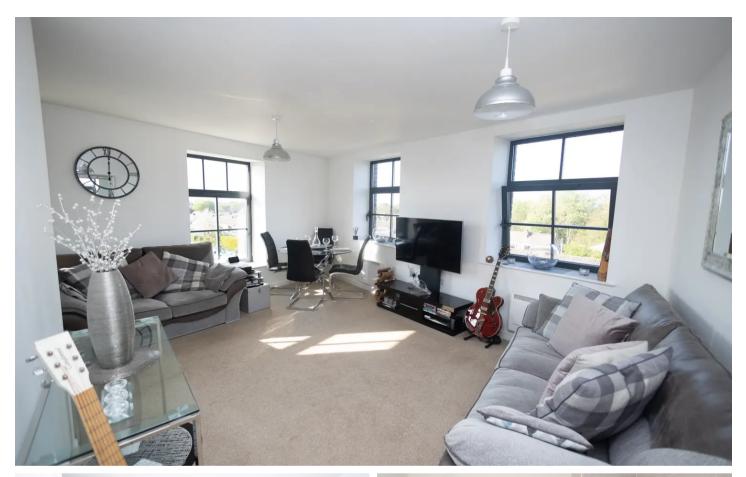

#### Lounge

16' 1" x 12' 4" (4.91m x 3.76m) Two windows overlooking canal. Open plan to kitchen.