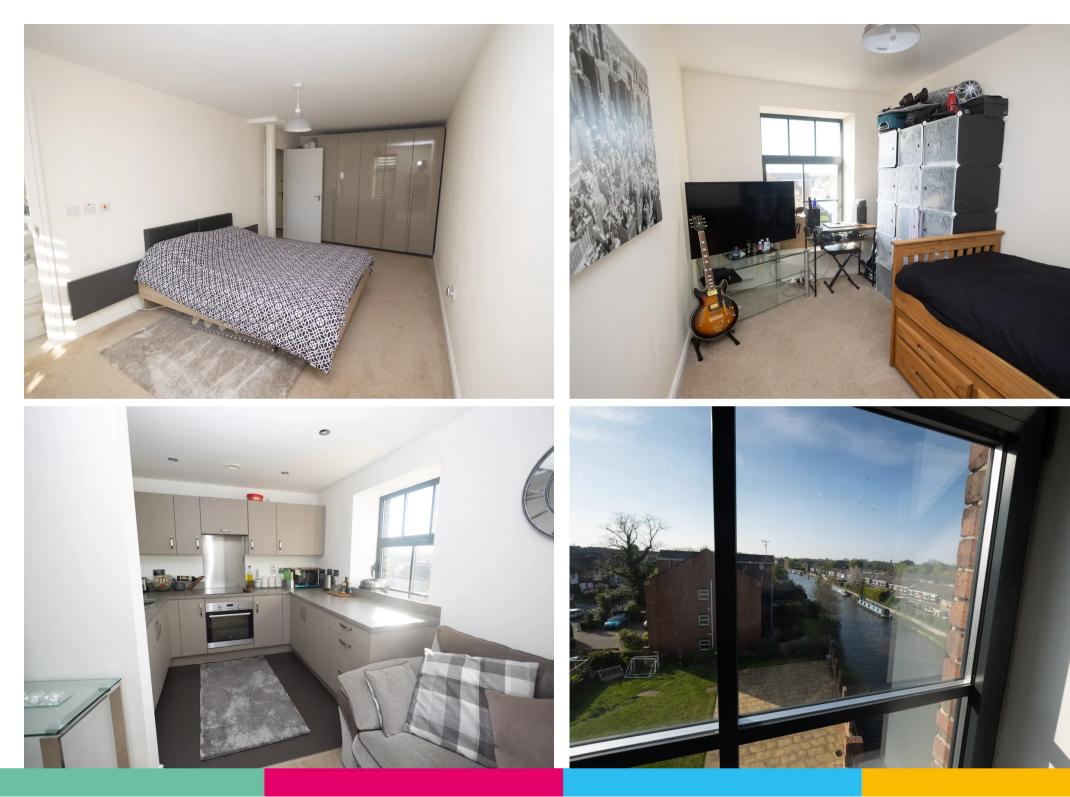

### Ainscough Mill, Ormskirk

3rd Floor Apartment comprising two double bedrooms , bathroom and En-Suite. Canal views throughout, Communal Gardens and Allocated Parking Spaces. Close to local amenities.

- Canal Views
- Open Plan Lounge-Kitchen
- 3rd Floor Apartment
- Allocated Parking
- Grade II Listed
- Double Glazed
- Two Bedrooms
- No Chain

#### Lounge

16' 1" x 12' 4" (4.91m x 3.76m) Two windows overlooking canal. Open plan to kitchen.

#### Kitchen

9' 1" x 7' 1" (2.76m x 2.17m)

An excellent range of eye and low level units incorporating a 1 and a half stainless steel sink and drainer unit. Built in electric hob with canopy style extractor hood built over and built in electric oven. Integrated washing machine and fridge. Window to front.

#### **Bedroom One**

9' 8" x 19' 11" (2.94m x 6.08m) Window overlooking canal. Door to En suite.

#### Bedroom Two

7' 10" x 12' 0" (2.39m x 3.66m) Window overlooking canal.

#### Bathroom

Three piece suite with panelled bath, hand wash basin and low level WC. Partly tiled walls.