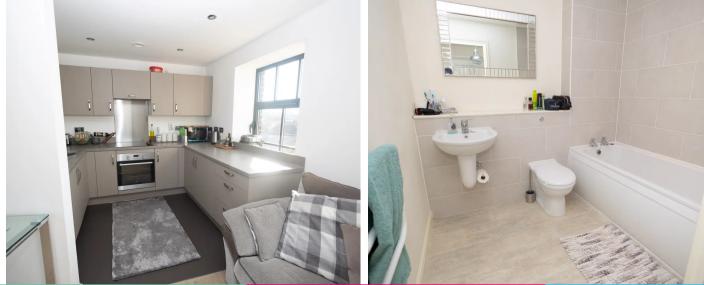

#### Kitchen

9' 1" x 7' 1" (2.76m x 2.17m)

An excellent range of eye and low level units incorporating a 1 and a half stainless steel sink and drainer unit. Built in electric hob with canopy style extractor hood built over and built in electric oven. Integrated washing machine and fridge. Window to front.

#### Bathroom

Three piece suite with panelled bath, hand wash basin and low level WC. Partly tiled walls.