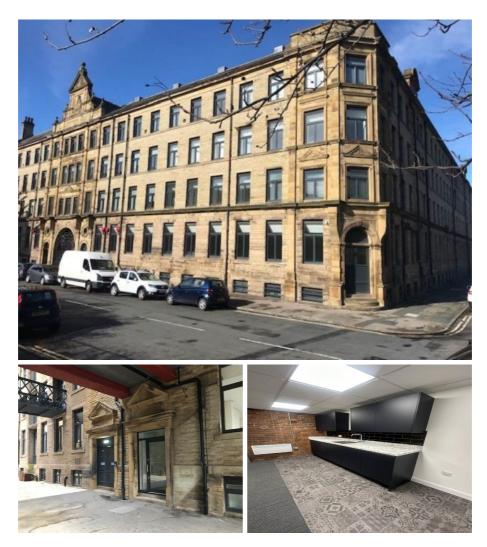

### Conditioing House , Cape Street , Bradford , BD1 4QG

### Situation

Incentives Offered Commercial offices Vacant units in Conditioning House is an award-winning development by Priestley Homes Victorian woollen mill. The property itself comprises part ground floor that has been refurbished to provide good quality office accommodation and includes the following: . On site night security 7-days per week . Communal atrium break-out area • On-site gymnasium • Access raised floors Suspended ceilings etc. • Board Room Accommodation Entrance & Lobby leading to Office Suite 1 430 Sq ft £383.75 Office Suite 2 301 sq ft £285.00 Office Suite 3 223 sq ft £378.75 Office Suite 4 258 sq ft £350.00 Office Suite 5 173 sq ft £280.00 Office Suite 6 169 sq ft £250.00 Office Suite 7 170 sq ft £270.00 Office Suite 8 584 sq ft £500.00 Kitchen WC Facilities Disabled WC Total Approx Net Internal Floor Area