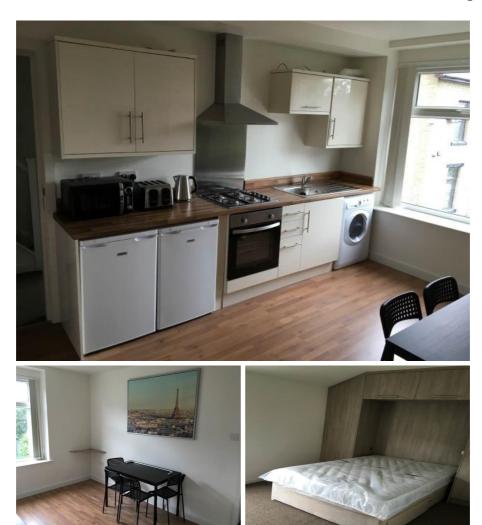

#### Situation

A very well presented and spacious bedroom end-terraced property. Suitable for both students and working professionals The house approximately a ten minute walk from the University. Briefly consisting of four double bedrooms, bathroom and spacious kitchen/ living room. The property has been recently re-furbished throughout to a high standard and comes fully furnished- There is also a garden at the rear. Internal viewing is highly recommended.

Accommodation

\* Ideal for Amenities

All measurements are approximate.