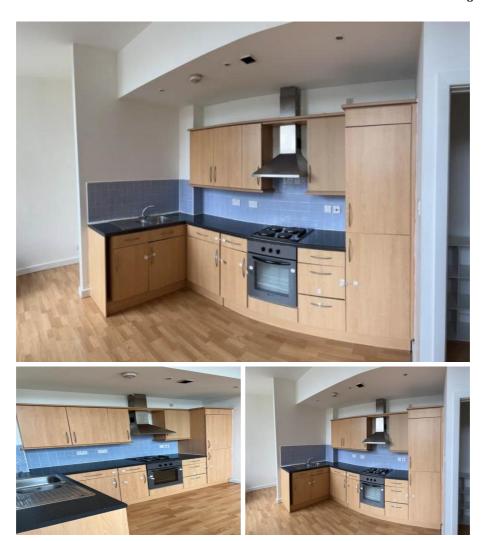

## **Smart Moves**

www.smartmovesgroup.com



## **Treadwell Mills**

, City Centre, Bradford, BD1 5DW

# Rental £695 pcm

1 bedroom Flat / Apartment available 03 May 2024

11 Southbrook Terrace, West End, Bradford, BD7 1AD

Opening Times Mon 09.00 - 17.00; Tues 09.00 - 17.00



### **Smart Moves**

www.smartmovesgroup.com

- \* Furnished
- \* Double Glazed
- \* Central Heating

#### Situation

This spacious one bedroom apartment is located in the very popular Little Germany area of the city center. Located within a stunning mill conversion the property is furnished to a high standard and has two bathrooms - internal viewing highly recommended.

Accommodation Bathroom

Bathroom 2

**Bedroom** 

Open plan Kitchen-Living room

### **Utility Cupboard**

All measurements are approximate.

#### **Further Information**

The deposit requir