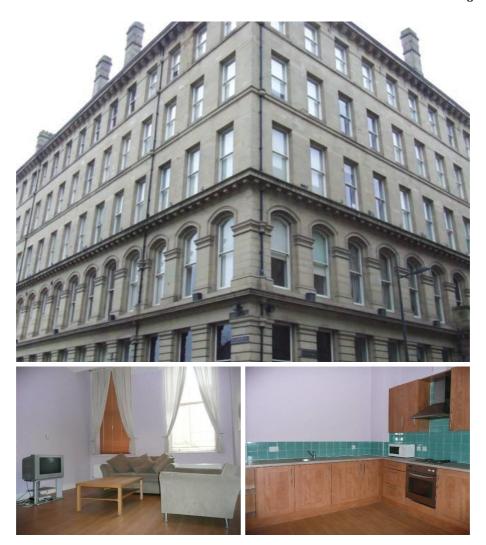

## **Behrens Warehouse**

, City Centre, Bradford, BD1 5HD

# Rental £700 pcm

2 bedroom Flat / Apartment available 02 May 2024

- \* Furnished
- \* City Centre Apartment
- \* En-Suite

#### Situation

Luxury bedroom two apartment located in Little Germany within a stunning mill conversion, a very short distance from the City Centre. The apartment is spacious, and finished to a high standard throughout, featuring a fully fitted kitchen, а bathroom and an En-Suite shower room. Internal viewing highly recommended.

Accommodation Bathroom

Bedroom 1

Bedroom 2

**Ensuite** 

- \* Furnished
- \* Ideal for Amenities
- \* Open Plan Kitchen/Living Room

Open plan kitchen-living room

Utility cupboard

All measurements are approximate.