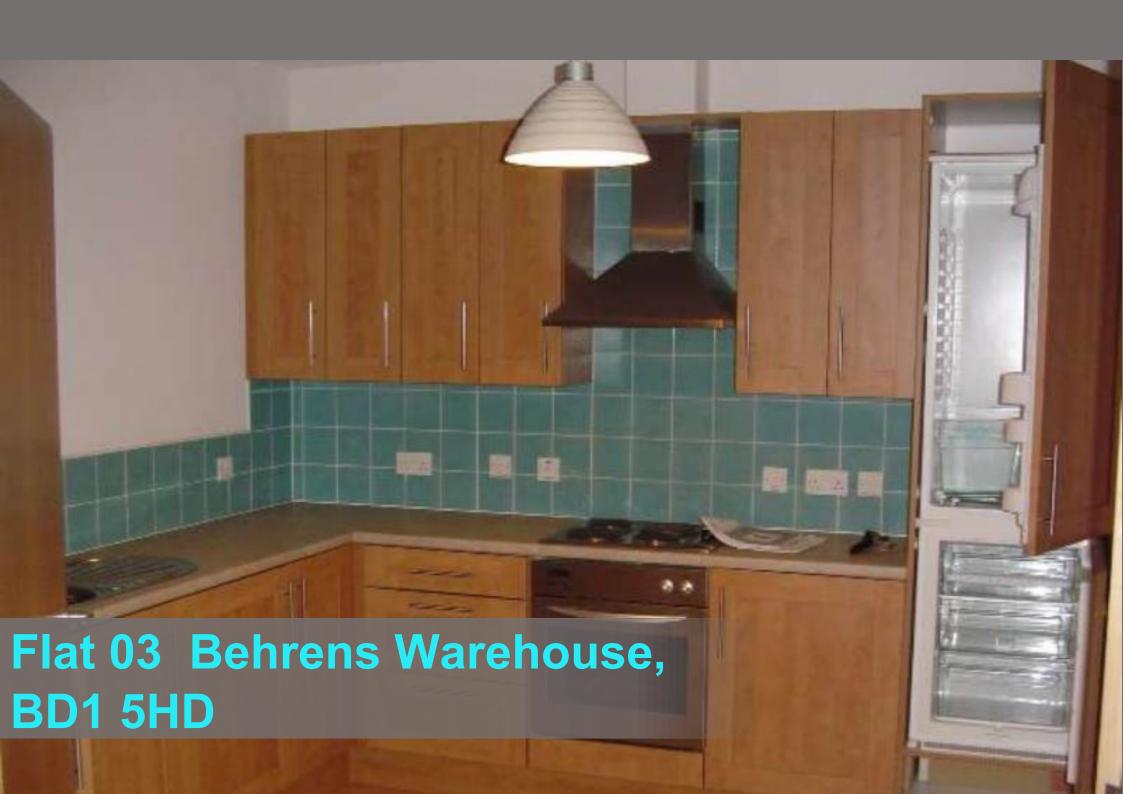

# Story of the house

ATTENTION INVESTORS - AVAILABLE WITH SITTING TENANT PAYING £680.00 PCM

- ~City Centre Apartment
- ~Two Bedroom
- ~ Open Plan Living/Diner/Kitchen
- ~ Bathroom
- ~En-suite

Luxury two bedroom apartment located in Little Germany within a stunning mill conversion, a very short distance from the City Centre. The apartment is very spacious, and is finished to a high standard throughout, featuring a fully fitted kitchen, a large bathroom and an En-Suite shower room. Internal viewing highly recommended.