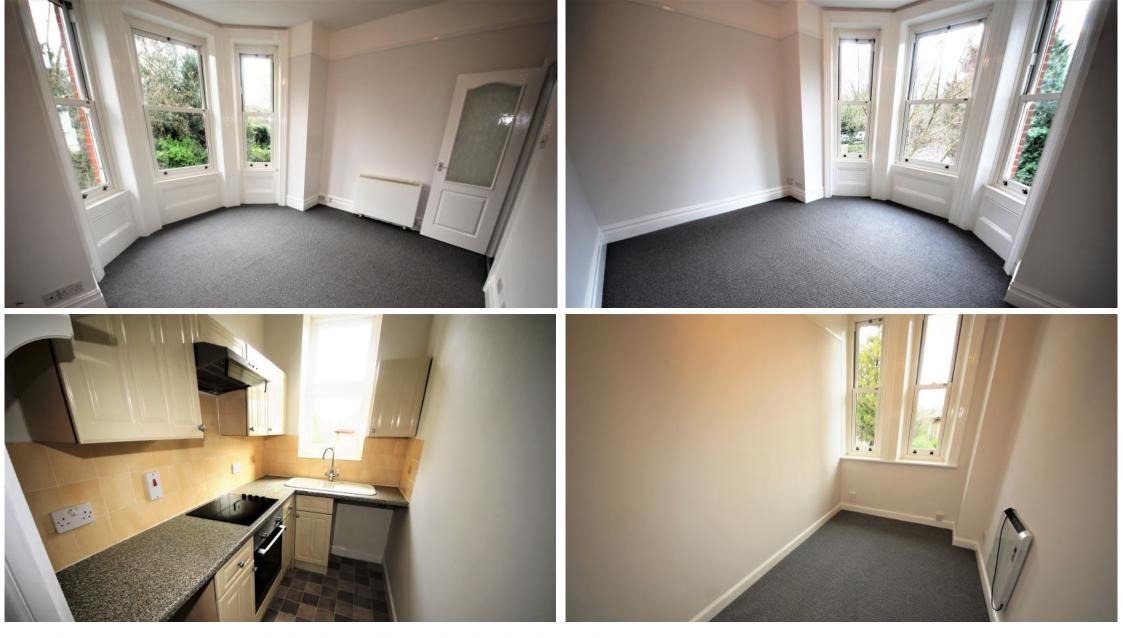

Located on the first floor of this character block, the apartment has a pleasant lounge with an attractive, southerly facing double glazed bay window, flooding the room with natural light. The bedroom is a good sized double, benefiting from an easterly aspect. The kitchen is fitted with a range of wall and base mounted units with a built in electric hob, oven & grill, there is space and plumbing for a washing machine. The bathroom is fitted with a white suite comprising bath with overhead shower, wash hand basin and WC.