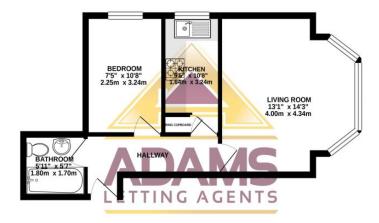

Tenure: Share of Freehold Lease Term: 992 Years Service Charge: £1,680 per annum Council Tax Band: B Council Tax Cost: c. £1.593.08 per annum (2023/24) GROUND FLOOR 386 sq. ft. (35.8 sq. m.) approx.

Adams Property Agents is a trading style of Adams Property Solutions Limited. Adams Property Solutions Limited is registered in England and Wales at 343 Wimborne Road, Bournemouth, BH9 2AD under Company Registration number 5978578.