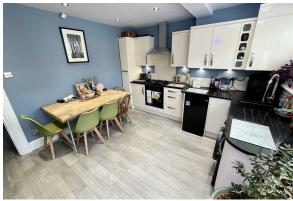

Inner Hall having a staircase rising to the First Floor and a doorway opening into the Dining Kitchen.

Dining Kitchen. A good-sized room with plenty of space for a dining table. The Kitchen itself has been refitted with an extensive range of gloss finish base and eye level units with matt chrome handles and polished granite worktops over with inset sink unit and 'spray' mixer tap. Built in electric oven with four ring gas hob and extractor hood over. Ample space for a range of freestanding appliances. Two Velux skylight windows, a further uPVC double glazed window to the rear elevation and a set of double-glazed French doors open out to the rear. Inset spotlights to the ceiling.