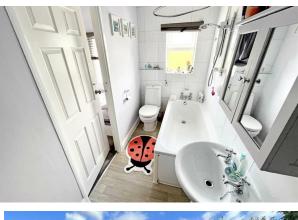

Bathroom fitted with a white suite and chrome fittings, providing an enamel bath with electric shower over, pedestal wash hand basin and low-level WC. Part tiled walls. Opaque uPVC double glazed window to the rear elevation. Door also opens to Bedroom Two.