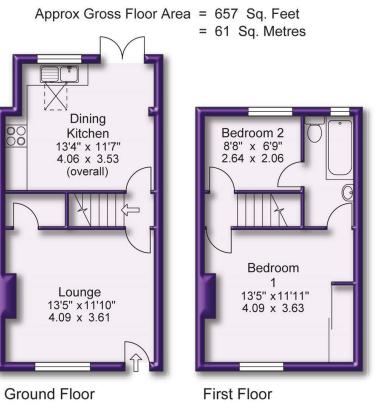

Comprising:

Lounge having an opaque, glazed composite front door. Double glazed uPVC window to the front elevation with attractive plantation shutters. Hollowed out chimney breast feature with cast iron wood burning stove. Useful, built-in shelving. A door provides access to a large under stairs storage cupboard. A multipaned door provide access to an Inner Hall.

Inner Hall having a staircase rising to the First Floor and a doorway opening into the Dining Kitchen.

Dining Kitchen. A good-sized room with plenty of space for a dining table. The Kitchen itself has been refitted with an extensive range of gloss finish base and eye level units with matt chrome handles and polished granite worktops over with inset sink unit and 'spray' mixer tap. Built in electric oven with four ring gas hob and extractor hood over. Ample space for a range of freestanding appliances. Two Velux skylight windows, a further uPVC double glazed window to the rear elevation and a set of double-glazed French doors open out to the rear. Inset spotlights to the ceiling.

First Floor Landing having doors providing access to the Two Bedrooms. Loft access point.

Bedroom One. A well-proportioned Double Bedroom having a uPVC double glazed window with attractive plantation shutters. Built in wardrobes to one wall with sliding doors. Door through to the Bathroom.

Bathroom fitted with a white suite and chrome fittings, providing an enamel bath with electric shower over, pedestal wash hand basin and low-level WC. Part tiled walls. Opaque uPVC double glazed window to the rear elevation. Door also opens to Bedroom Two.

Bedroom Two having a uPVC double glazed window to the rear elevation.

Externally, there is a lovely enclosed courtyard with Storage Outhouse.

An immaculate property!