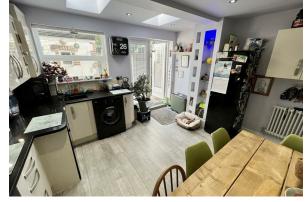

Inner Hall having a staircase rising to the First Floor and a doorway opening into the Dining Kitchen.

Dining Kitchen. A good-sized room with plenty of space for a dining table. The Kitchen itself has been refitted with an extensive range of gloss finish base and eye level units with matt chrome handles and polished granite worktops over with inset sink unit and 'spray' mixer tap. Built in electric oven with four ring gas hob and extractor hood over. Ample space for a range of freestanding appliances. Two Velux skylight windows, a further uPVC double glazed window to the rear elevation and a set of double-glazed French doors open out to the rear. Inset spotlights to the ceiling.