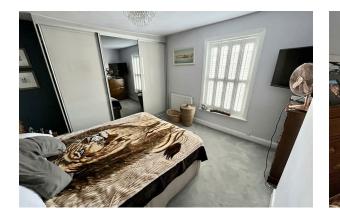

First Floor Landing having doors providing access to the Two Bedrooms. Loft access point.

Bedroom One. A well-proportioned Double Bedroom having a uPVC double glazed window with attractive plantation shutters. Built in wardrobes to one wall with sliding doors. Door through to the Bathroom.