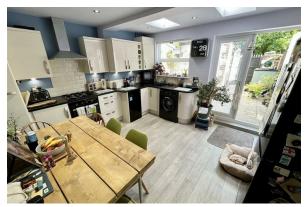

Inner Hall having a staircase rising to the First Floor and a doorway opening into the Dining Kitchen.

Dining Kitchen. A good-sized room with plenty of space for a dining table. The Kitchen itself has been refitted with an extensive range of gloss finish base and eye level units with matt chrome handles and polished granite worktops over with inset sink unit and 'spray' mixer tap. Built in electric oven with four ring gas hob and extractor hood over. Ample space for a range of freestanding appliances. Two Velux skylight windows, a further uPVC double glazed window to the rear elevation and a set of double-glazed French doors open out to the rear. Inset spotlights to the ceiling.