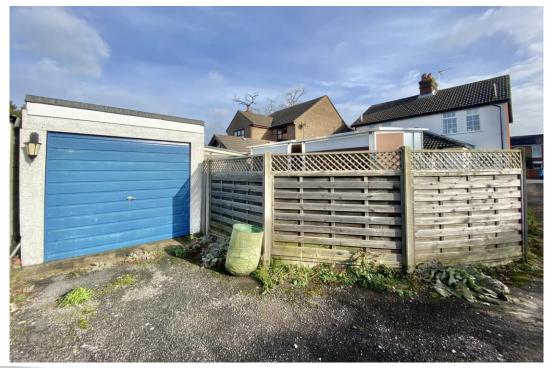

#### Description

We are always excited to see these little pieces of local history come to market and this cottage doesn't fail to meet expectations. Originally built to provide accommodation for the workers in the then thriving strawberry growing industry, the property has since been opened on the ground floor and a conservatory added providing good sized living space. The front driveway is block paved making way for parking one or two cars.

Outside the garden is enclosed by panel fencing and is mainly laid to lawn with a patio area where you will enjoy the summer sunshine well into the evening. There is a useful outside store and personnel door into the garage with up and over door to the front onto the shared driveway accessed alongside no 139 Locks Road.