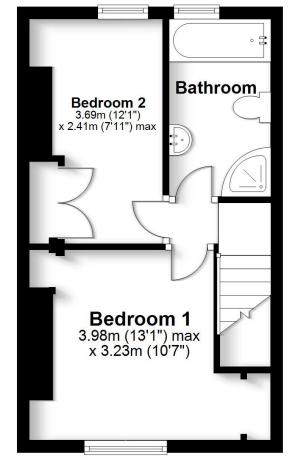

On the first floor the larger bedroom looks out to Locks Road at the front having wardrobe space. There is a further single bedroom to the rear and the bathroom which is fitted with bath and a separate corner shower, great for those busy mornings!