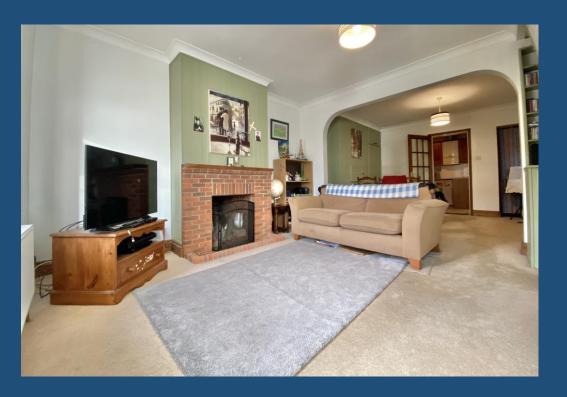

Stepping into the property we are sure you will immediately warm to the charm of this cottage with its part panelled walls and feature fireplace. The sitting area is open plan to the dining area offering a sociable living area. There is handy storage in the built in cupboards and stairs lead up to the first floor. A door opens into the kitchen, which is fitted with pine country style units with a built in oven & hob. The gas combination boiler powers the heating & hot water system. A window and door to the side lead into the large conservatory which could provide for a seating area off the garden. A door opens into the utility room creating a separate space for your washing machine and tumble dryer. A further door leads to the cloakroom.