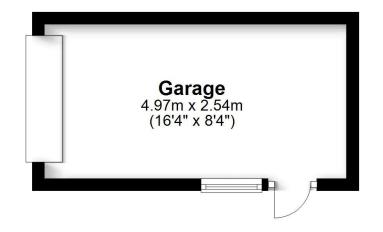

Outside the garden is enclosed by panel fencing and is mainly laid to lawn with a patio area where you will enjoy the summer sunshine well into the evening. There is a useful outside store and personnel door into the garage with up and over door to the front onto the shared driveway accessed alongside no 139 Locks Road.