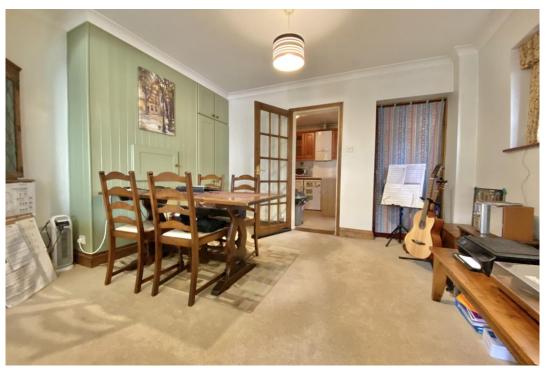

Stepping into the property we are sure you will immediately warm to the charm of this cottage with its part panelled walls and feature fireplace. The sitting area is open plan to the dining area offering a sociable living area. There is handy storage in the built in cupboards and stairs lead up to the first floor. A door opens into the kitchen, which is fitted with pine country style units with a built in oven & hob. The gas combination boiler powers the heating & hot water system. A window and door to the side lead into the large conservatory which could provide for a seating area off the garden. A door opens into the utility room creating a separate space for your washing machine and tumble dryer. A further door leads to the cloakroom.