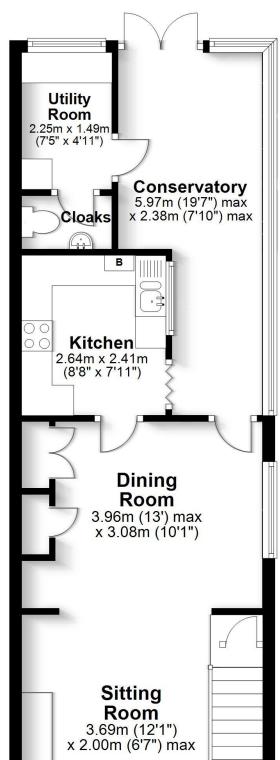

#### Description

We are always excited to see these little pieces of local history come to market and this cottage doesn't fail to meet expectations. Originally built to provide accommodation for the workers in the then thriving strawberry growing industry, the property has since been opened on the ground floor and a conservatory added providing good sized living space. The front driveway is block paved making way for parking one or two cars.

Stepping into the property we are sure you will immediately warm to the charm of this cottage with its part panelled walls and feature fireplace. The sitting area is open plan to the dining area offering a sociable living area. There is handy storage in the built in cupboards and stairs lead up to the first floor. A door opens into the kitchen, which is fitted with pine country style units with a built in oven & hob. The gas combination boiler powers the heating & hot water system. A window and door to the side lead into the large conservatory which could provide for a seating area off the garden. A door opens into the utility room creating a separate space for your washing machine and tumble dryer. A further door leads to the cloakroom.

#### **Ground Floor**

Approx. 49.7 sq. metres (534.6 sq. feet)