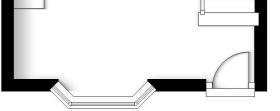

#### **Ground Floor**

Approx. 49.7 sq. metres (534.6 sq. feet)

#### Total area: approx. 76.8 sq. metres (826.4 sq. feet)

Robinson Reade endeavour to supply accurate and reliable property information in line with Consumer Protection from Unfair Trading Regulations 2008, however please contact the office before viewing if there is any aspect which is particularly important to you and we will be pleased to provide the relevant information. These property details do not constitute any part of an offer or contract, all measurements are approximate. Any services, appliances and heating systems listed have not been checked. We must point out that where we introduce you to a third party who offers conveyancing, removal or financial services, e.g. legal, mortgage and insurance advice, we may earn a commission. For more information go to www.robinsonreade.co.uk/referral-fees. Robinson Reade Ltd, Registered office: 10 Middle Road, Park Gate, Southampton, SO31 7GH, Co Reg No: 5185152