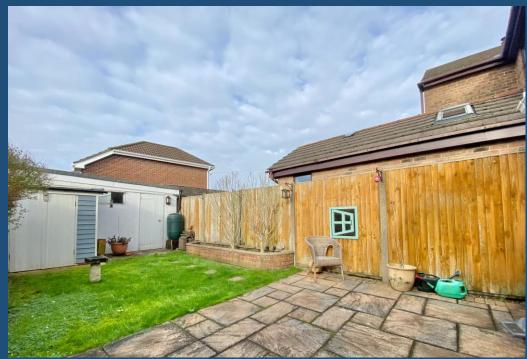

Outside the garden is enclosed by panel fencing and is mainly laid to lawn with a patio area where you will enjoy the summer sunshine well into the evening. There is a useful outside store and personnel door into the garage with up and over door to the front onto the shared driveway accessed alongside no 139 Locks Road.