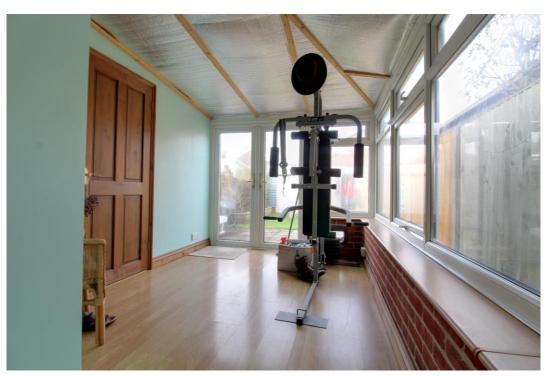

#### Description

We are always excited to see these little pieces of local history come to market and this cottage doesn't fail to meet expectations. Originally built to provide accommodation for the workers in the then thriving strawberry growing industry, the property has since been opened on the ground floor and a conservatory added providing good sized living space. The front driveway is block paved making way for parking one or two cars.

Stepping into the property we are sure you will immediately warm to the charm of this cottage with its part panelled walls and feature fireplace. The sitting area is open plan to the dining area offering a sociable living area. There is handy storage in the built in cupboards and stairs lead up to the first floor. A door opens into the kitchen, which is fitted with pine country style units with a built in oven & hob. The gas combination boiler powers the heating & hot water system. A window and door to the side lead into the large conservatory which could provide for a seating area off the garden. A door opens into the utility room creating a separate space for your washing machine and tumble dryer. A further door leads to the cloakroom.