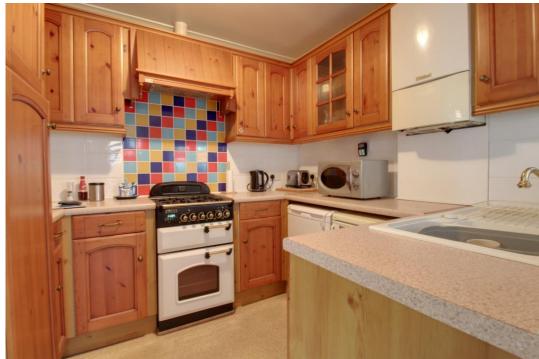

Stepping into the property we are sure you will immediately warm to the charm of this cottage with its part panelled walls and feature fireplace. The sitting area is open plan to the dining area offering a sociable living area. There is handy storage in the built in cupboards and stairs lead up to the first floor. A door opens into the kitchen, which is fitted with pine country style units with a built in oven & hob. The gas combination boiler powers the heating & hot water system. A window and door to the side lead into the large conservatory which could provide for a seating area off the garden. A door opens into the utility room creating a separate space for your washing machine and tumble dryer. A further door leads to the cloakroom.