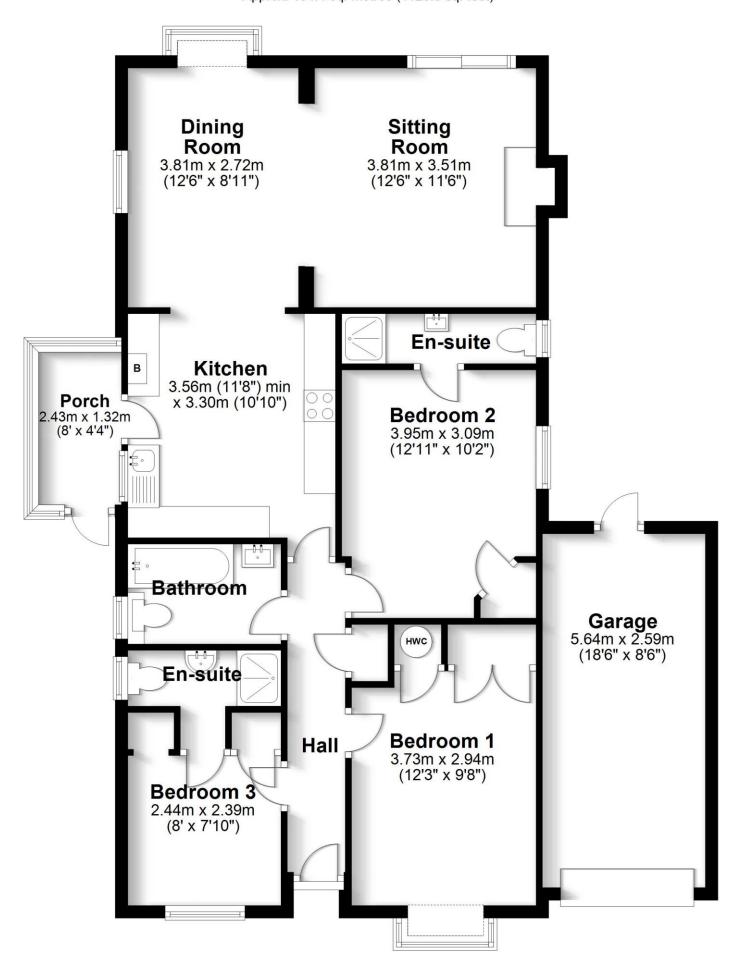

### Floor Plan

Approx. 104.4 sq. metres (1123.6 sq. feet)

Total area: approx. 104.4 sq. metres (1123.6 sq. feet)

Robinson Reade endeavour to supply accurate and reliable property information in line with Consumer Protection from Unfair Trading Regulations 2008, however please contact the office before viewing if there is any aspect which is particularly important to you and we will be pleased to provide the relevant information. These property details do not constitute any part of an offer or contract, all measurements are approximate. Any services, appliances and heating systems listed have not been checked. We must point out that where we introduce you to a third party who offers conveyancing, removal or financial services, e.g. legal, mortgage and insurance advice, we may earn a commission. For more information go to www.robinsonreade.co.uk/referral-fees. Robinson Reade Ltd, Registered office: 10 Middle Road, Park Gate, Southampton, SO31 7GH, Co Reg No: 5185152