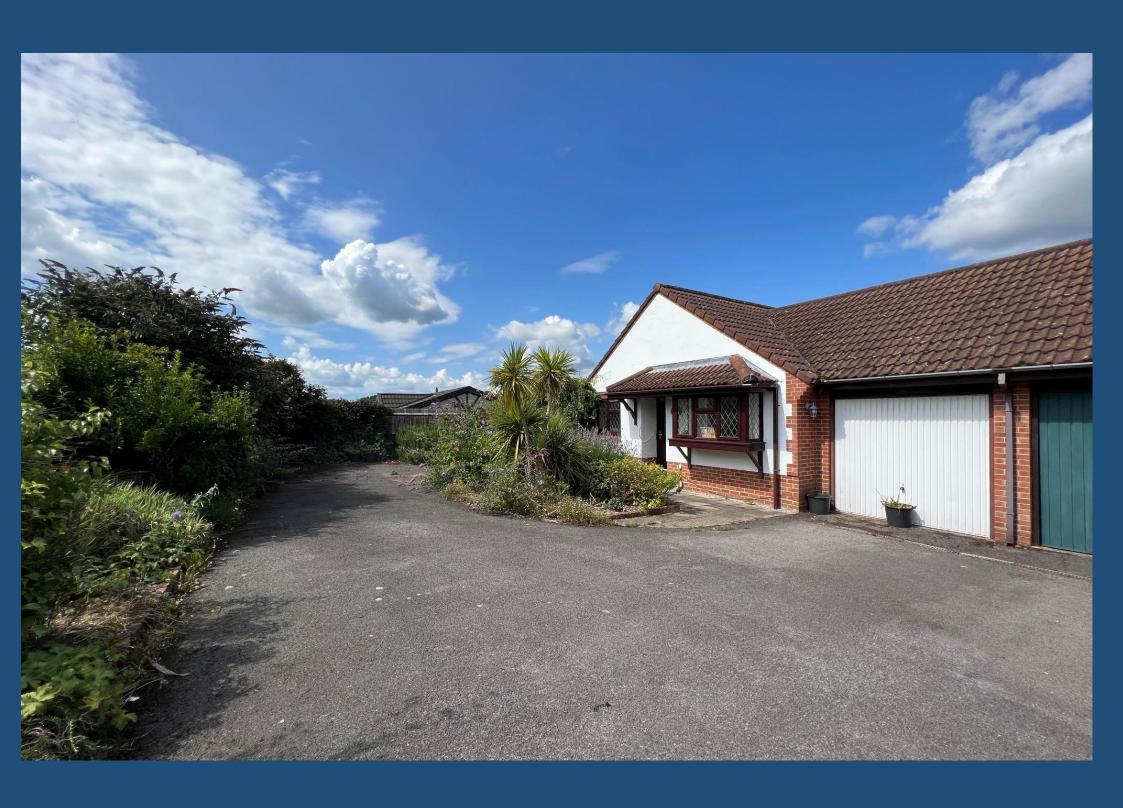

#### **Reasons to View**

- Tucked away in the corner of the cul de sac this is a very private plot offering parking for several cars on the U-shaped driveway.
- This extended, link-detached bungalow offers generous accommodation, ideal for those who need everything to be on one level.
- There is an open plan sitting room and dining room from the kitchen, perfect for entertaining friends and family when they come to visit.
- It's equidistant to the Locks Heath Shopping Centre, with its variety eateries and shops including Waitrose, and Warsash Village, both just a mile walk or 5 minutes in the car.
- With three bedrooms and three bathrooms there will be plenty of options for when guests stay over so they can have their own space.
- Offered with no forward chain there should be no delays for you moving in here!

#### **Description**

This extended, link-detached bungalow enjoys a secluded corner position set back off the cul de sac via a shared driveway with parking for several vehicles. Those who enjoy the outdoors will be delighted with the mature garden which is not overlooked with a greenhouse and raised beds offering grow your own possibilities. There is pedestrian access to one side and rear personnel access in the garage which has an electrically operated door to the front.