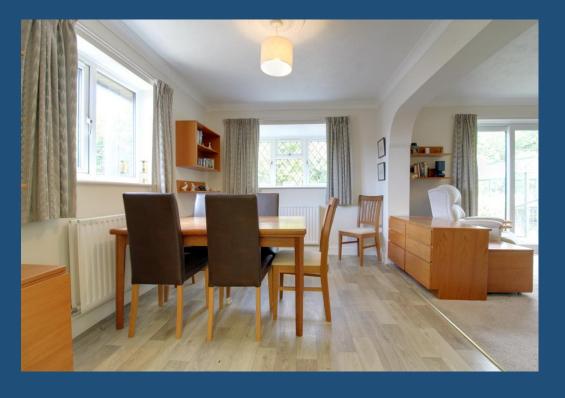

The kitchen is fitted with cream wall and base units and has an integrated fridge/freezer as well as built in electric oven and hob. There is space for a washing machine and slimline dishwasher and the boiler is hidden away behind a matching cupboard. To the side is a porch which could be very useful for doffing boots and coats after a walk around the nearby Warsash Common. An arch from the kitchen leads into the dining room which in turn is open plan into the cosy sitting room. From here sliding patio doors give a view and access onto the rear garden.