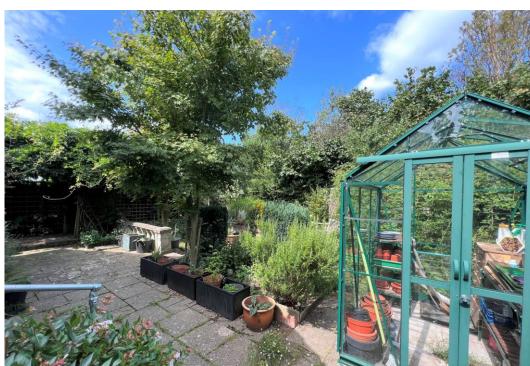

#### **Description**

This extended, link-detached bungalow enjoys a secluded corner position set back off the cul de sac via a shared driveway with parking for several vehicles. Those who enjoy the outdoors will be delighted with the mature garden which is not overlooked with a greenhouse and raised beds offering grow your own possibilities. There is pedestrian access to one side and rear personnel access in the garage which has an electrically operated door to the front.