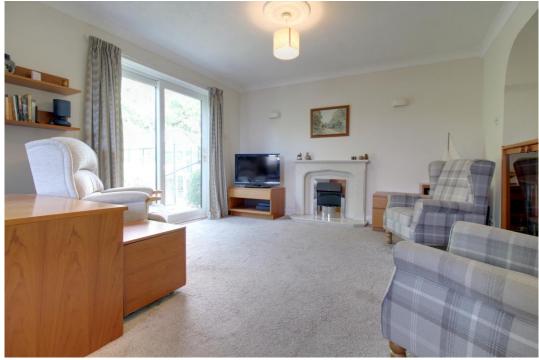

The kitchen is fitted with cream wall and base units and has an integrated fridge/freezer as well as built in electric oven and hob. There is space for a washing machine and slimline dishwasher and the boiler is hidden away behind a matching cupboard. To the side is a porch which could be very useful for doffing boots and coats after a walk around the nearby Warsash Common. An arch from the kitchen leads into the dining room which in turn is open plan into the cosy sitting room. From here sliding patio doors give a view and access onto the rear garden.