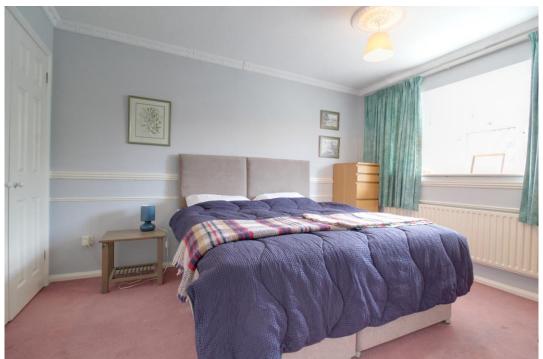

Once inside you'll find the bedrooms located at the front of the bungalow and the living space to the rear. In the hall there is a built-in cloaks cupboard and hatch with ladder fitted up to the boarded loft space which has two windows at the rear for natural light. The largest bedroom has built in wardrobes and airing cupboard storage whilst bedrooms two and three both have built in storage and ensuite shower rooms. The main bathroom off the hallway has been refitted with a modern white suite.