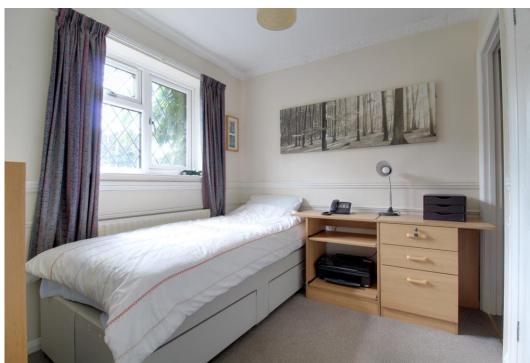

Once inside you'll find the bedrooms located at the front of the bungalow and the living space to the rear. In the hall there is a built-in cloaks cupboard and hatch with ladder fitted up to the boarded loft space which has two windows at the rear for natural light. The largest bedroom has built in wardrobes and airing cupboard storage whilst bedrooms two and three both have built in storage and ensuite shower rooms. The main bathroom off the hallway has been refitted with a modern white suite.