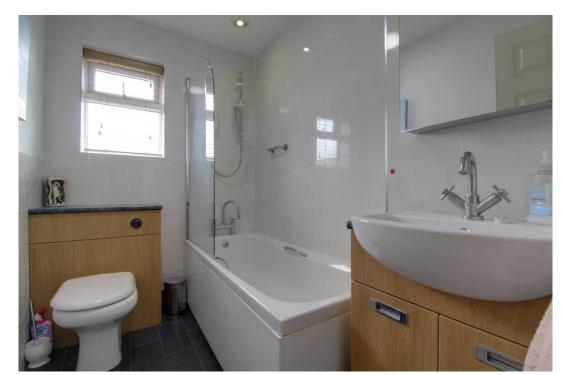

Once inside you'll find the bedrooms located at the front of the bungalow and the living space to the rear. In the hall there is a built-in cloaks cupboard and hatch with ladder fitted up to the boarded loft space which has two windows at the rear for natural light. The largest bedroom has built in wardrobes and airing cupboard storage whilst bedrooms two and three both have built in storage and ensuite shower rooms. The main bathroom off the hallway has been refitted with a modern white suite.