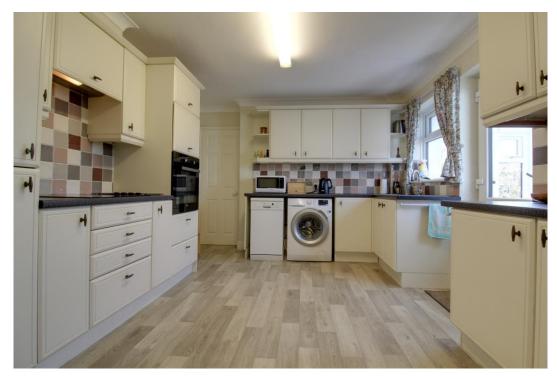

The kitchen is fitted with cream wall and base units and has an integrated fridge/freezer as well as built in electric oven and hob. There is space for a washing machine and slimline dishwasher and the boiler is hidden away behind a matching cupboard. To the side is a porch which could be very useful for doffing boots and coats after a walk around the nearby Warsash Common. An arch from the kitchen leads into the dining room which in turn is open plan into the cosy sitting room. From here sliding patio doors give a view and access onto the rear garden.