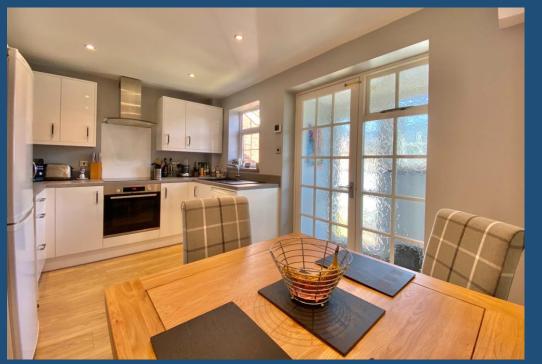

As you enter through the porch, you'll find a convenient storage cupboard, ideal for shoes and boots. The kitchen/diner features modern white units for a fresh and contemporary touch with a built-in oven and an induction hob, there is plenty of space for a table and chairs too. The sitting room has double doors that open out to the garden giving a seamless indoor-outdoor transition perfect for enjoying the garden.