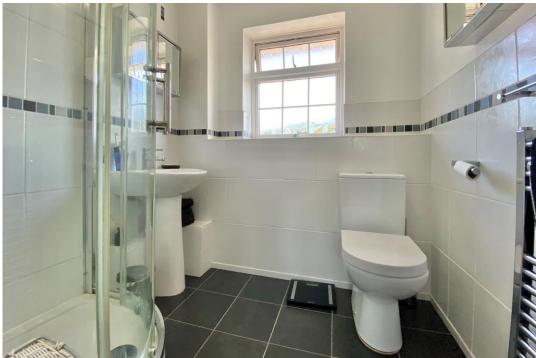

Upstairs, the first floor offers two bedrooms, both with built-in wardrobes, providing efficient storage solutions and keeping your living space clutter-free. The modern shower room has tiled flooring and a chrome heated towel rail. On the landing the airing cupboard has a cupboard housing the Vaillant gas combination boiler that was installed in March 22.