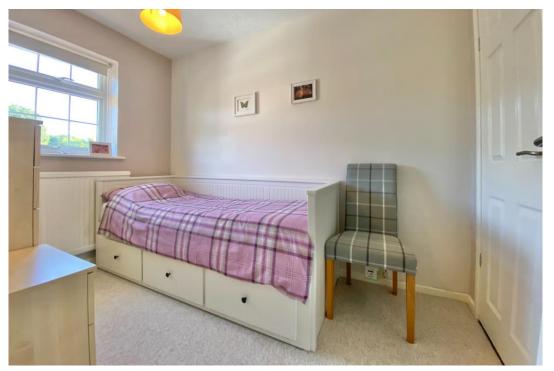

Upstairs, the first floor offers two bedrooms, both with built-in wardrobes, providing efficient storage solutions and keeping your living space clutter-free. The modern shower room has tiled flooring and a chrome heated towel rail. On the landing the airing cupboard has a cupboard housing the Vaillant gas combination boiler that was installed in March 22.