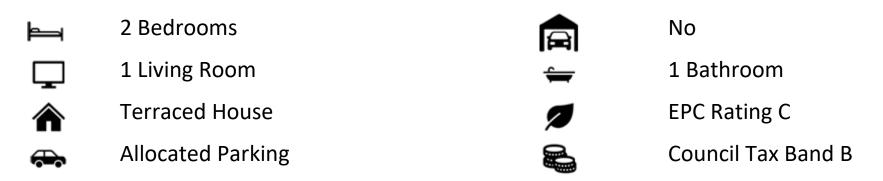

# Guide Price £280,000 Freehold

# 21 Monarch Close, Locks Heath

Southampton, Hampshire SO31 6UG





## **Quick View**



#### **Reasons to View**

- The shops, library, gym, pub and restaurants at the Locks Heath Shopping Centre are a leisurely 10-15 minute walk away.
- Both bedrooms benefit from built in wardrobes, offering great storage and saving the added cost of freestanding furniture.
- If entertaining is your thing, then you'll love the sociable kitchen/dining room here as you won't miss out on the chat whilst preparing meals!
- You don't have to worry about where to park here, there's an allocated parking space to the side and plenty of casual parking just in front of the property.
- Double doors from the sitting room on to decking will extend your living space in the summer months so you can really enjoy the garden.
- For commuters, it's just under two miles to J9 of the M27, & for the weekends th