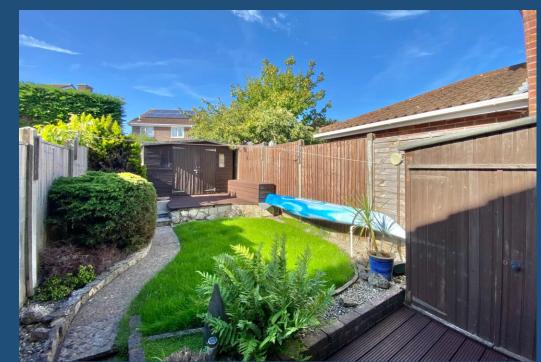

The rear garden has two decking areas at either ends of the garden with a central lawn and rear access via a pedestrian gate. You'll have plenty of storage too as there are two sheds. There is an allocated space in the parking area to the side of the terrace with additional casual parking spaces at the front of the house make entertaining friends and family a breeze.