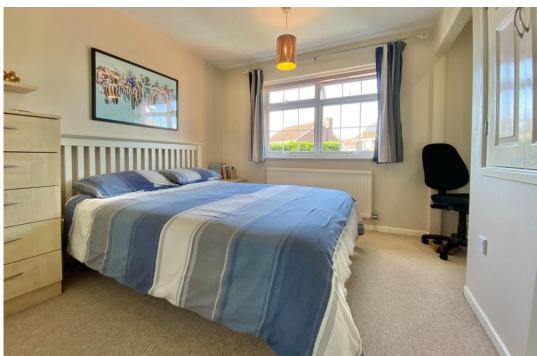

Upstairs, the first floor offers two bedrooms, both with built-in wardrobes, providing efficient storage solutions and keeping your living space clutter-free. The modern shower room has tiled flooring and a chrome heated towel rail. On the landing the airing cupboard has a cupboard housing the Vaillant gas combination boiler that was installed in March 22.