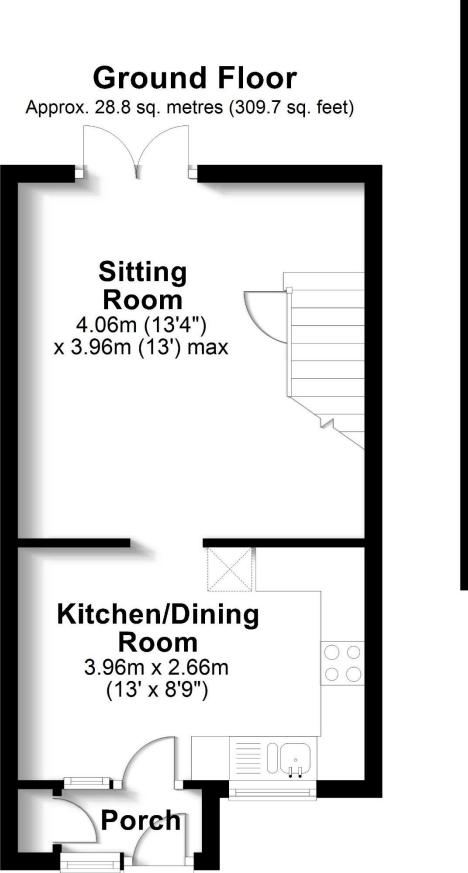

As you enter through the porch, you'll find a convenient storage cupboard, ideal for shoes and boots. The kitchen/diner features modern white units for a fresh and contemporary touch with a built-in oven and an induction hob, there is plenty of space for a table and chairs too. The sitting room has double doors that open out to the garden giving a seamless indoor-outdoor transition perfect for enjoying the garden.

The rear garden has two decking areas at either ends of the garden with a central lawn and rear access via a pedestrian gate. You'll have plenty of storage too as there are two sheds. There is an allocated space in the parking area to the side of the terrace with additional casual parking spaces at the front of the house make entertaining friends and family a breeze.