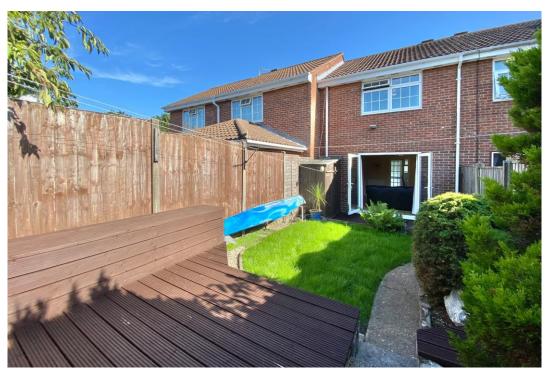

The rear garden has two decking areas at either ends of the garden with a central lawn and rear access via a pedestrian gate. You'll have plenty of storage too as there are two sheds. There is an allocated space in the parking area to the side of the terrace with additional casual parking spaces at the front of the house make entertaining friends and family a breeze.