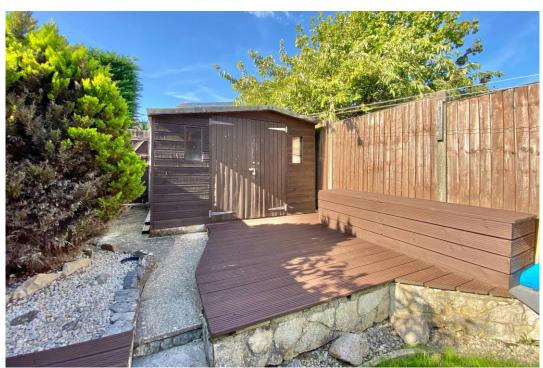

The rear garden has two decking areas at either ends of the garden with a central lawn and rear access via a pedestrian gate. You'll have plenty of storage too as there are two sheds. There is an allocated space in the parking area to the side of the terrace with additional casual parking spaces at the front of the house make entertaining friends and family a breeze.