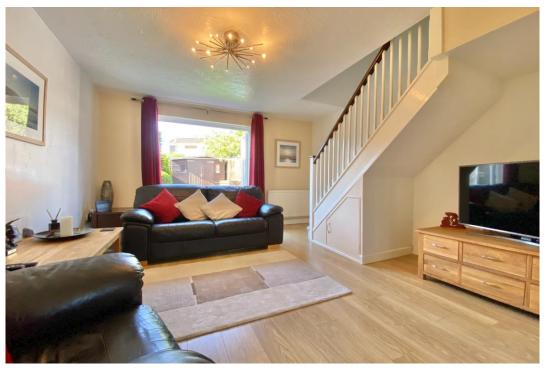

As you enter through the porch, you'll find a convenient storage cupboard, ideal for shoes and boots. The kitchen/diner features modern white units for a fresh and contemporary touch with a built-in oven and an induction hob, there is plenty of space for a table and chairs too. The sitting room has double doors that open out to the garden giving a seamless indoor-outdoor transition perfect for enjoying the garden.