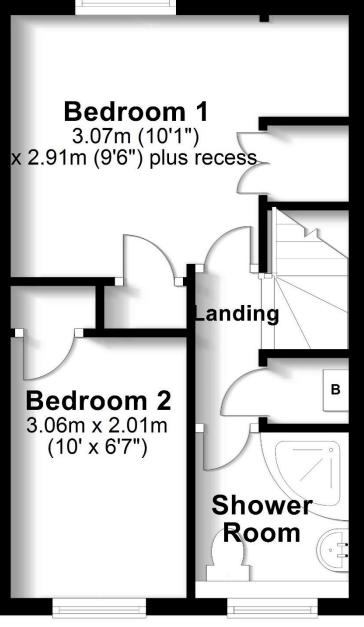

Upstairs, the first floor offers two bedrooms, both with built-in wardrobes, providing efficient storage solutions and keeping your living space clutter-free. The modern shower room has tiled flooring and a chrome heated towel rail. On the landing the airing cupboard has a cupboard housing the Vaillant gas combination boiler that was installed in March 22.

# **First Floor**

Approx. 27.1 sq. metres (291.9 sq. feet)