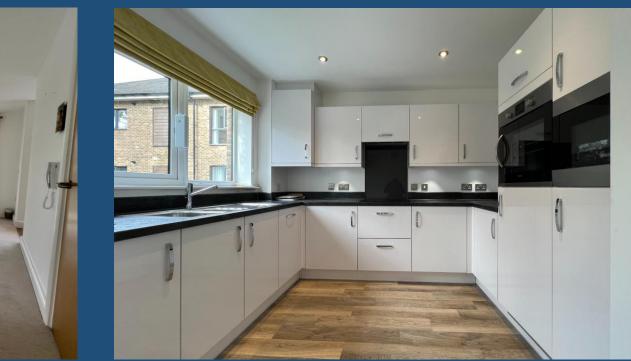

#### **Reasons to View**

- Sleek white gloss kitchen with a high specification, fully fitted units with integrated appliances.
- Enjoying a corner position the living room here is dual aspect with a large south/west facing balcony overlooking woodland.
- With an open-plan living and dining space, you can comfortably entertain friends and family, or simply relax in your own spacious environment.
- The sizeable bedroom has an en-suite, walk in shower and ample fitted wardrobe space.
- There are beautifully landscaped gardens which you can enjoy without the hassle of maintaining them.
- Specifically for the over 55's Meadow Court is an independent living development and has its own dedicated care and support team based on-site if your needs require.

This first floor apartment embraces plenty of natural light and benefits from a dual aspect living room and large balcony with views into the adjacent woodland.

It's open plan to the kitchen which has fully integrated appliances including oven, microwave, hob, fridge, freezer and a even a dishwasher. There is also a useful separate utility area located in the hallway with storage and washing machine.