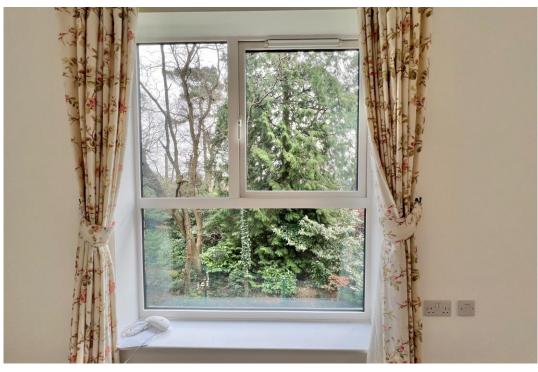

This first floor apartment embraces plenty of natural light and benefits from a dual aspect living room and large balcony with views into the adjacent woodland.

It's open plan to the kitchen which has fully integrated appliances including oven, microwave, hob, fridge, freezer and a even a dishwasher. There is also a useful separate utility area located in the hallway with storage and washing machine.