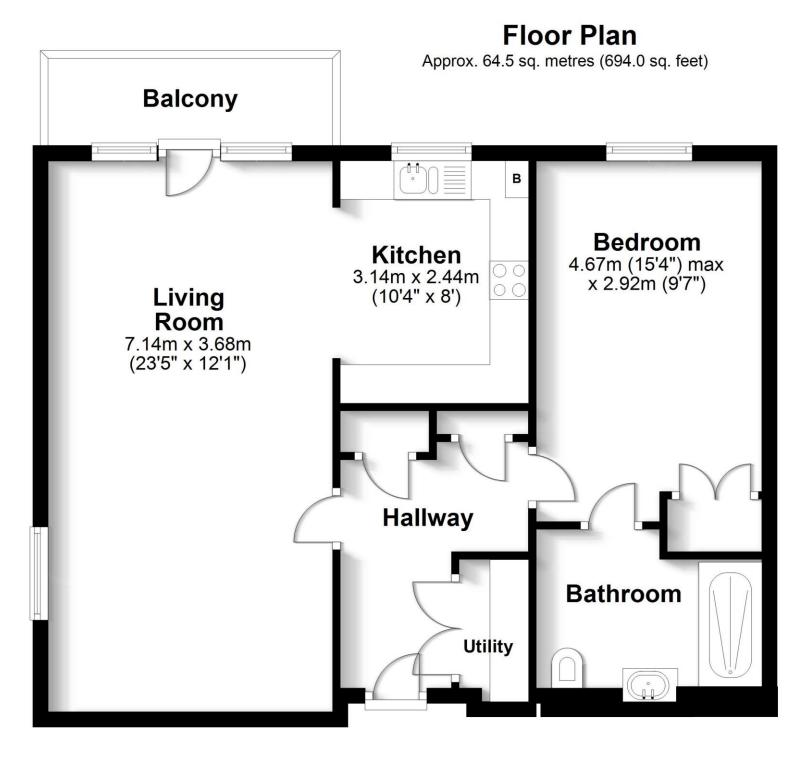

This first floor apartment embraces plenty of natural light and benefits from a dual aspect living room and large balcony with views into the adjacent woodland.

It's open plan to the kitchen which has fully integrated appliances including oven, microwave, hob, fridge, freezer and a even a dishwasher. There is also a useful separate utility area located in the hallway with storage and washing machine.

The generous bedroom has built in wardrobes and a spacious fully tiled ensuite with walk in shower.

Pets are part of the family and we know you'd never be able to leave them behind when moving. So if that's holding you back from your new luxury independent living apartment, worry not for household animals are welcome!

We await the grant of probate which will be required prior to exchange of contracts.

Directions

https://what3words.com/swooning.burden.blushes

Meadow Court, Sarisbury Green

Total area: approx. 64.5 sq. metres (694.0 sq. feet)