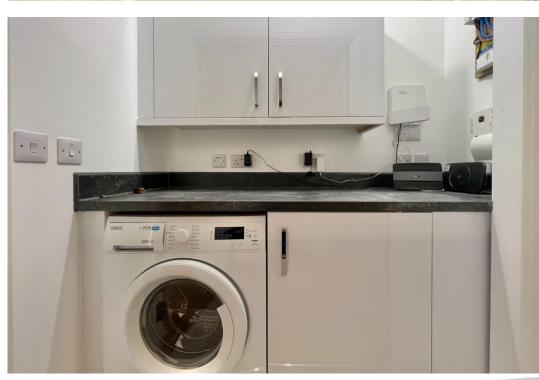

This first floor apartment embraces plenty of natural light and benefits from a dual aspect living room and large balcony with views into the adjacent woodland.

It's open plan to the kitchen which has fully integrated appliances including oven, microwave, hob, fridge, freezer and a even a dishwasher. There is also a useful separate utility area located in the hallway with storage and washing machine.