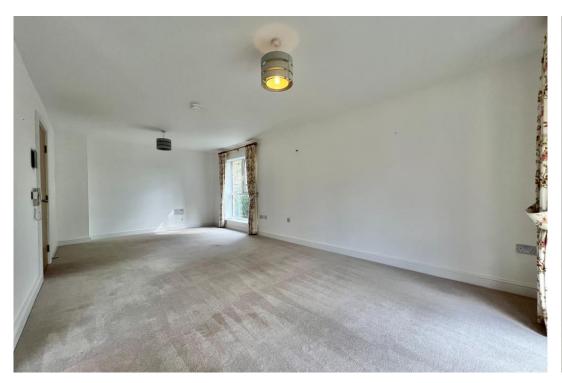

This first floor apartment embraces plenty of natural light and benefits from a dual aspect living room and large balcony with views into the adjacent woodland.

It's open plan to the kitchen which has fully integrated appliances including oven, microwave, hob, fridge, freezer and a even a dishwasher. There is also a useful separate utility area located in the hallway with storage and washing machine.