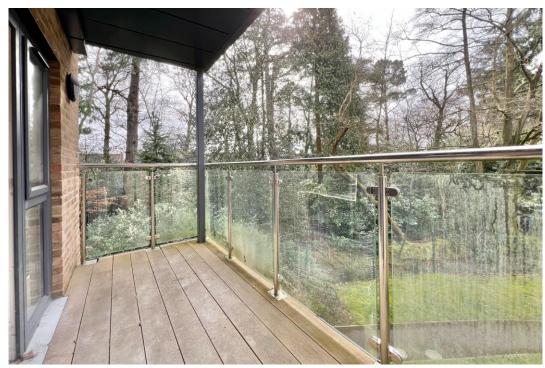

This first floor apartment embraces plenty of natural light and benefits from a dual aspect living room and large balcony with views into the adjacent woodland.

It's open plan to the kitchen which has fully integrated appliances including oven, microwave, hob, fridge, freezer and a even a dishwasher. There is also a useful separate utility area located in the hallway with storage and washing machine.