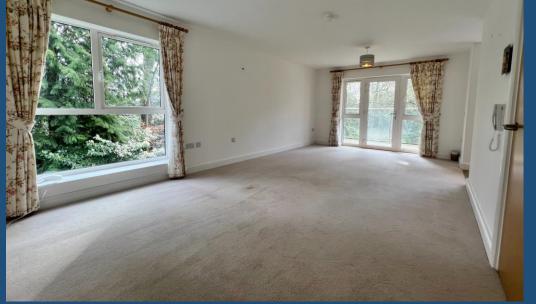

#### **Reasons to View**

- Sleek white gloss kitchen with a high specification, fully fitted units with integrated appliances.
- Enjoying a corner position the living room here is dual aspect with a large south/west facing balcony overlooking woodland.
- With an open-plan living and dining space, you can comfortably entertain friends and family, or simply relax in your own spacious environment.
- The sizeable bedroom has an en-suite, walk in shower and ample fitted wardrobe space.
- There are beautifully landscaped gardens which you can enjoy without the hassle of maintaining them.
- Specifically for the over 55's Meadow Court is an independent living development and has its own dedicated care and support team based on-site if your needs require.

This first floor apartment embraces plenty of natural light and benefits from a dual aspect living room and large balcony with views into the adjacent woodland.

It's open plan to the kitchen which has fully integrated appliances including oven, microwave, hob, fridge, freezer and a even a dishwasher. There is also a useful separate utility area located in the hallway with storage and washing machine.