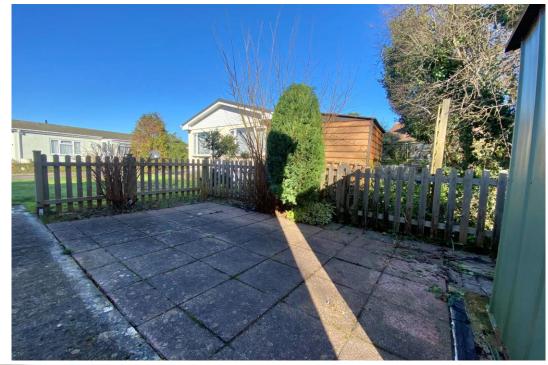

Both the well-proportioned bedrooms have wall-to-wall wardrobes with shelving and drawers fitted, and they share the adapted shower room which is fitted with a crisp white suite with marble-effect wipe-down panels for ease of cleaning and anti-slip flooring. Outside, the garden is wrapped around, with areas of lawn and a patio for the evening sun and a useful storage shed.