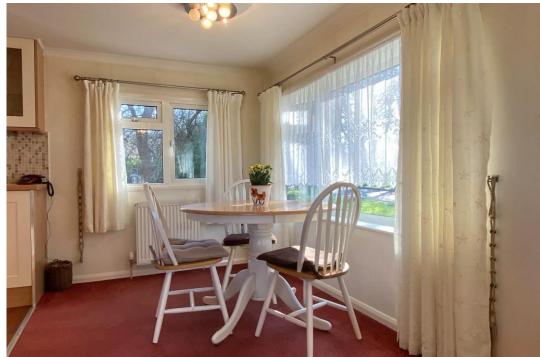

A light, bright, spacious L-shaped sitting/ dining room has a triple aspect, enjoying the sun from morning till night; the front windows are fitted with awnings to provide shade, and the side window has a continental shutter. There is a front porch into the sitting room which would make a handy study as an alternative use if desired.