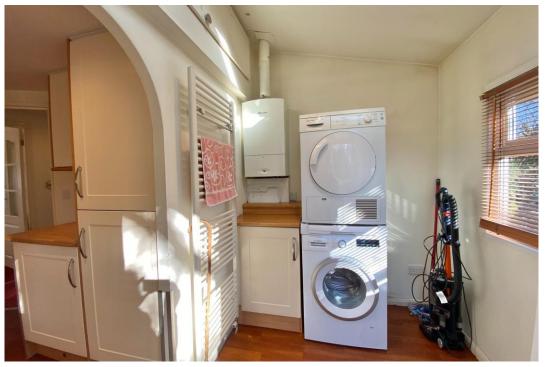

A useful utility is ideal for slipping off shoes and hanging coats, and has plumbing for a washing machine as well as space for a fridge freezer. An archway leads you to the very well-fitted kitchen with anti-slip flooring. Cream shaker style units with under unit lighting and attractive tiled splashbacks have pan drawers, an integrated gas hob, double electric oven, and dishwasher.