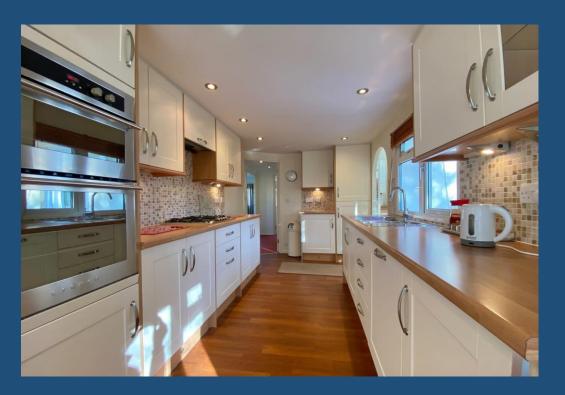

A useful utility is ideal for slipping off shoes and hanging coats, and has plumbing for a washing machine as well as space for a fridge freezer. An archway leads you to the very well-fitted kitchen with anti-slip flooring. Cream shaker style units with under unit lighting and attractive tiled splashbacks have pan drawers, an integrated gas hob, double electric oven, and dishwasher.