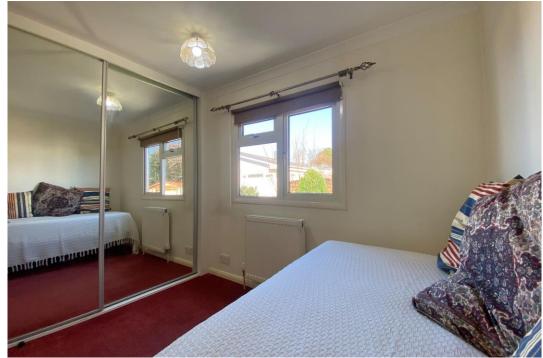

Both the well-proportioned bedrooms have wall-to-wall wardrobes with shelving and drawers fitted, and they share the adapted shower room which is fitted with a crisp white suite with marble-effect wipe-down panels for ease of cleaning and anti-slip flooring. Outside, the garden is wrapped around, with areas of lawn and a patio for the evening sun and a useful storage shed.