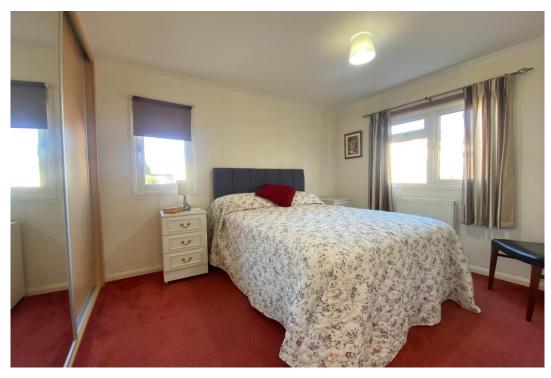

Both the well-proportioned bedrooms have wall-to-wall wardrobes with shelving and drawers fitted, and they share the adapted shower room which is fitted with a crisp white suite with marble-effect wipe-down panels for ease of cleaning and anti-slip flooring. Outside, the garden is wrapped around, with areas of lawn and a patio for the evening sun and a useful storage shed.