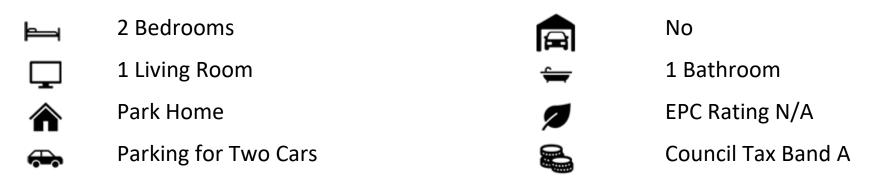

#### **Other Information**

This over 50's mobile home park is owned and run by Berkeley Parks. There is an individual mains gas supply with metered electric and water supplied via the site and a monthly pitch fee of £193.99. Bedroom 2 has a standard door width, so wheelchair access may not be possible here.