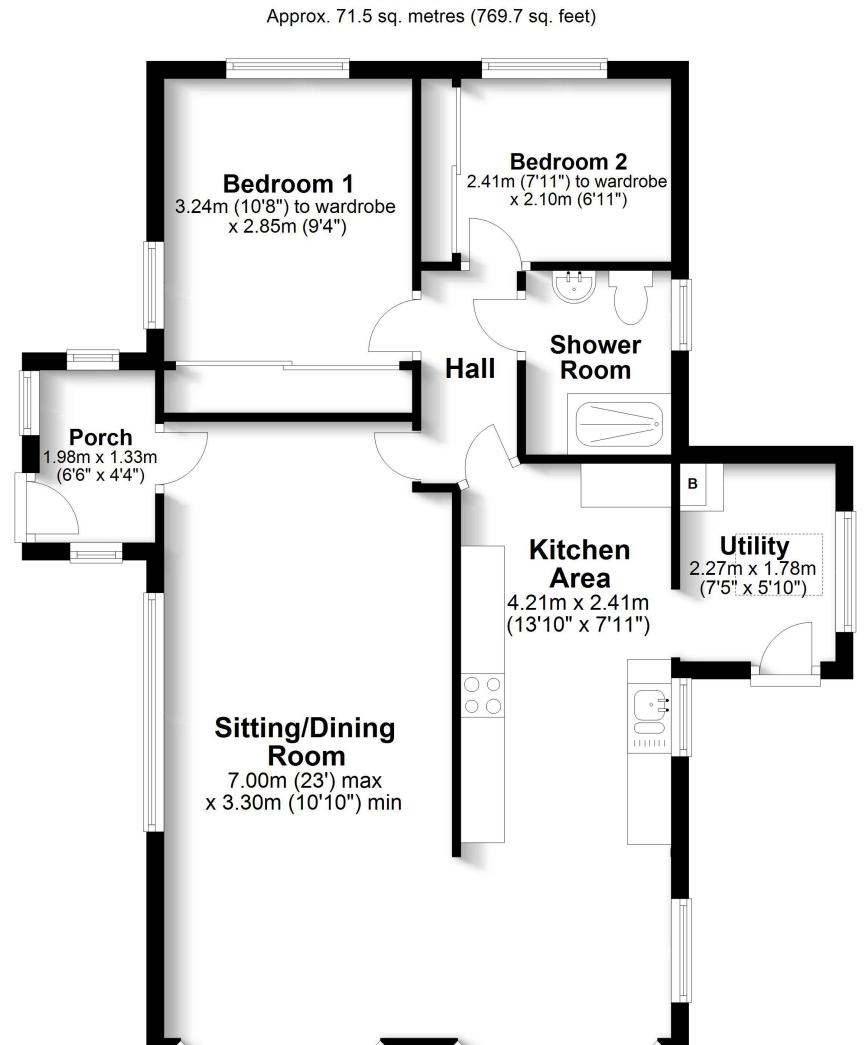

### Total area: approx. 71.5 sq. metres (769.7 sq. feet)

Robinson Reade endeavour to supply accurate and reliable property information in line with Consumer Protection from Unfair Trading Regulations 2008, however please contact the office before viewing if there is any aspect which is particularly important to you and we will be pleased to provide the relevant information. These property details do not constitute any part of an offer or contract, all measurements are approximate. Any services, appliances and heating systems listed have not been checked. We must point out that where we introduce you to a third party who offers conveyancing, removal or financial services, e.g. legal, mortgage and insurance advice, we may earn a commission. For more information go to www.robinsonreade.co.uk/referral-fees. Robinson Reade Ltd, Registered office: 10 Middle Road, Park Gate, Southampton, SO31 7GH, Co Reg No: 5185152

#### Description

As you know, it's all about the position, and we think this Park Home is hard to beat. Set back from the road and on a lovely corner plot next to woodland, this is a home that should bring you lots of enjoyment, especially if you are a keen bird watcher. Boasting tandem parking for two cars, the driveway leads to the front door which has a handy lift for those who are less mobile.

A useful utility is ideal for slipping off shoes and hanging coats, and has plumbing for a washing machine as well as space for a fridge freezer. An archway leads you to the very well-fitted kitchen with anti-slip flooring. Cream shaker style units with under unit lighting and attractive tiled splashbacks have pan drawers, an integrated gas hob, double electric oven, and dishwasher.

A light, bright, spacious L-shaped sitting/ dining room has a triple aspect, enjoying the sun from morning till night; the front windows are fitted with awnings to provide shade, and the side window has a continental shutter. There is a front porch into the sitting room which would make a handy study as an alternative use if desired.

Both the well-proportioned bedrooms have wall-to-wall wardrobes with shelving and drawers fitted, and they share the adapted shower room which is fitted with a crisp white suite with marble-effect wipe-down panels for ease of cleaning and anti-slip flooring. Outside, the garden is wrapped around, with areas of lawn and a patio for the evening sun and a useful storage shed.

#### **Other Information**

This over 50's mobile home park is owned and run by Berkeley Parks. There is an individual mains gas supply with metered electric and water supplied via the site and a monthly pitch fee of £193.99. Bedroom 2 has a standard door width, so wheelchair access may not be possible here.