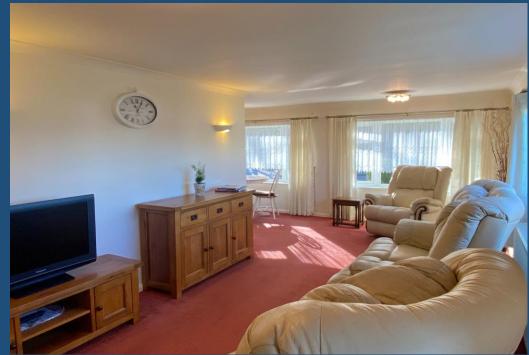

A light, bright, spacious L-shaped sitting/ dining room has a triple aspect, enjoying the sun from morning till night; the front windows are fitted with awnings to provide shade, and the side window has a continental shutter. There is a front porch into the sitting room which would make a handy study as an alternative use if desired.