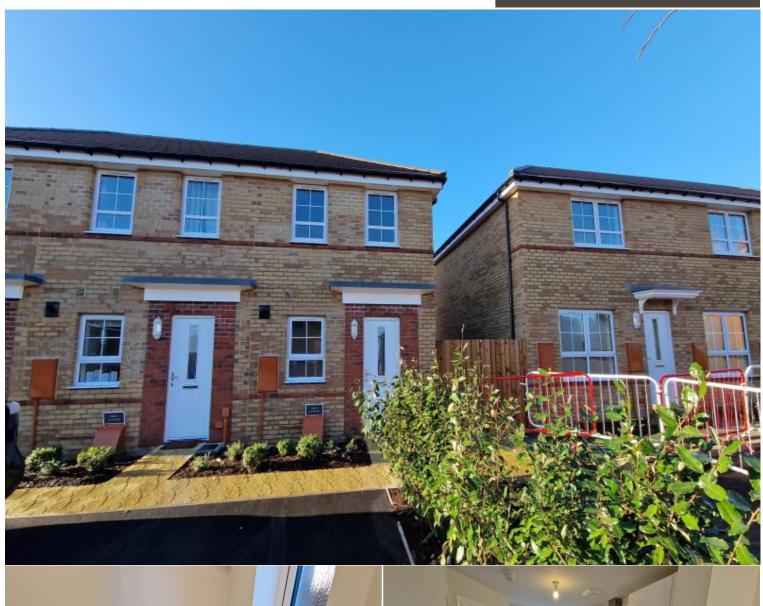

## **Situation**

A brand new modern two bedroom end terrace situated in the village of North Petherton at the Royal View development, close to local amenities and within a 5 minute drive to the M5 motorway and 3.8 miles to Bridgwater train station. The property has been finished off to an excellent standard.

The accommodation comprises an entrance hall, downstairs WC, open plan kitchen/living area with storage cupboard, two double bedrooms and a modern bathroom with shower over bath.

The property has a fully fitted kitchen with a built in oven, gas hob, extractor hood, integrated dishwasher and fridge/freezer. The kitchen flows openly into the spacious living area with patio doors leading to the enclosed rear garden laid to lawn with a patio area and shed with the added bonus of a side gate for