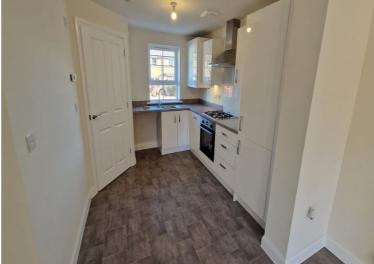

The accommodation comprises an entrance hall, downstairs WC, open plan kitchen/living area with storage cupboard, two double bedrooms and a modern bathroom with shower over bath.

The property has a fully fitted kitchen with a built in oven, gas hob, extractor hood, integrated dishwasher and fridge/freezer. The kitchen flows openly into the spacious living area with patio doors leading to the enclosed rear garden laid to lawn with a patio area and shed with the added bonus of a side gate for