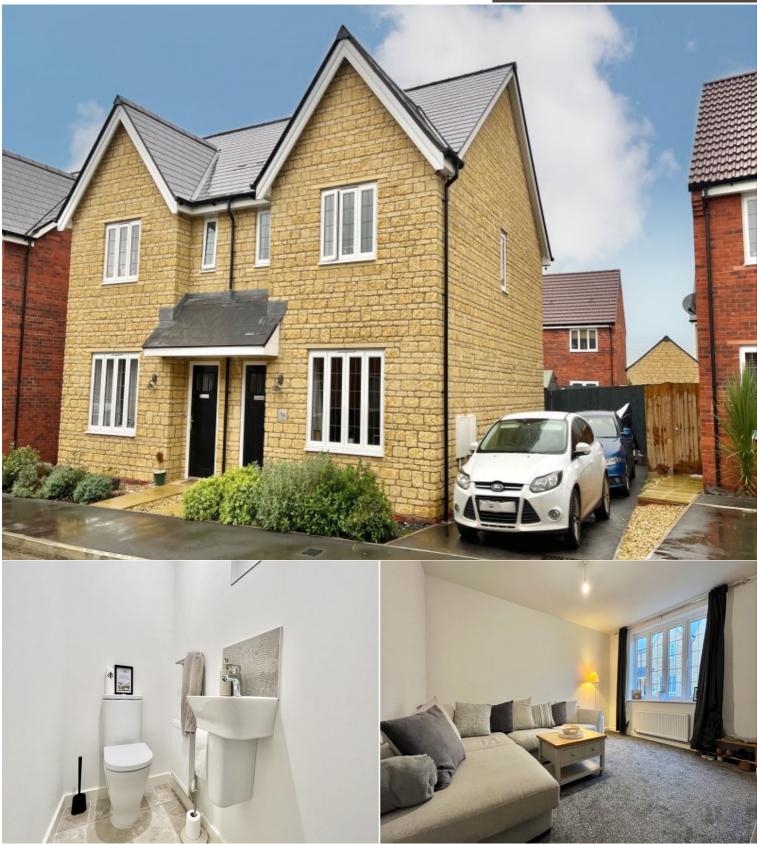

## Situation

We are excited to bring to the market this FULLY FURNISHED modern 3-bedroom semi-detached home, situated on the popular Wilstock Village estate and is only 2 years old.

With excellent access to the M5 motorway (J24) it is a great location for commuters, plus Hinkley Point workers will find the HPC Park & Ride is only 5 mins away.

The property has a cloakroom w/c as you enter, with a good sized lounge leading to the kitchen/dining area which has white goods supplied and is presented to a very high standard.

Upstairs you have 2 good sized double bedrooms with the 3rd either as a bedroom or study.

The main bedroom has a ensuite shower room and the main bathroom has a separate bath and shower cubicle, again all finished to a very high standard.

The rear garden has a lovely patio area with grass and plenty of room for entertaining, with a shed included and to the side of the property you have driveway parking.

This property really needs to be viewed to appreciate the condition of it, plus with the added bonus of it being fully furnished, it's ready to move into.

No smokers.

Minimum affordability £42000