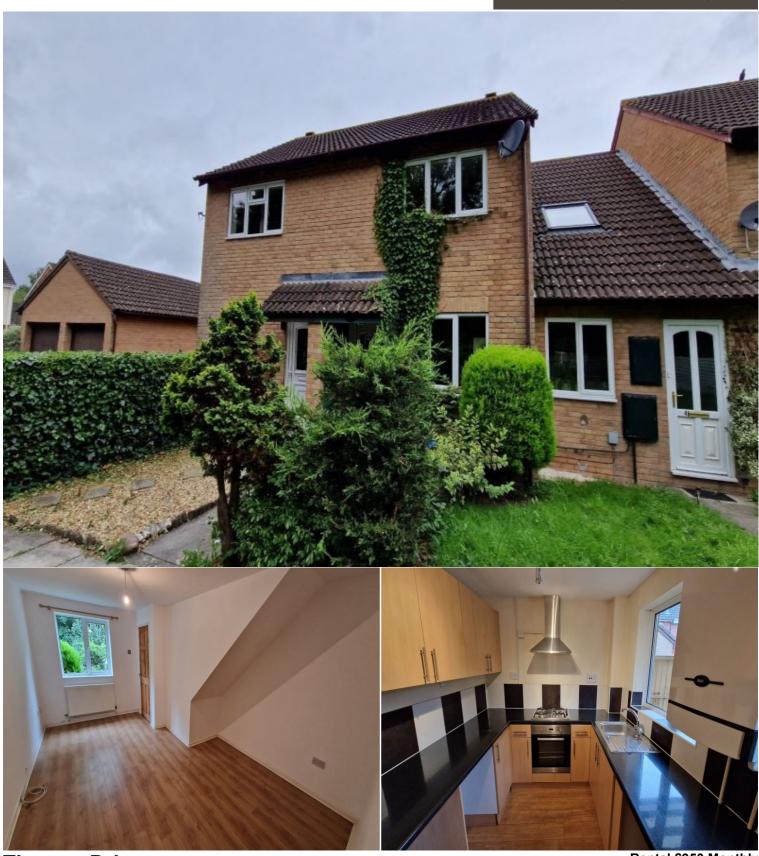

Thames Drive , Taunton, TA1 2NL

Rental £950 Monthly 2 Bedroom Terraced House Available 01 May 2024

- \* Unfurnished
- \* Close to primary school
- \* Double Bed x2
- \* Double Glazed

- \* Easy access to M5
- \* Gas central heating
- \* Garage
- \* Modern Bathroom

## **Situation**

This well presented property in the popular Blackbrook area comprises an entrance hall, a lounge, kitchen diner, two bedrooms and a bathroom with a roll top bath(now has a rail and shower curtain provided)

Outside there is a garage and a parking space and an enclosed west facing rear garden with shed provided.

No smokers.

Minimum affordability £28500

## **Accommodation**

Bathroom

**Bedroom 1** 

**Bedroom 2** 

**Exterior** 

Garage/parking

Garden

Kitchen