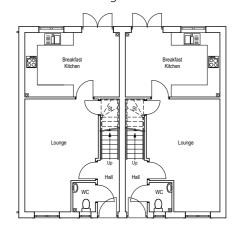

## Three-Bedroom Homes with breakfast kitchen Plots 3 & 4

A 3 bedroom semi-detached home, ideal for couples and families alike. The ground floor features an open-plan kitchen/breakfast area, cloakroom and separate lounge with French doors onto the garden. Upstairs, the master bedroom has its own en-suite shower room in addition to a family bathroom. Externally, the property benefits from a spacious rear garden and a driveway with side-by-side parking.

Bedroom Two 3.6m x 2.3m

Bedroom Three 2.8m x 2.1m

Family Bathroom 2.3m x 1.8m to longest point Ground floor layout

#### First floor layout

Image is a CGI representation. Individual units might be a mirrored version of the image shown. All room sizes are approximate, scaled from plan and are subject to change throughout the development period.