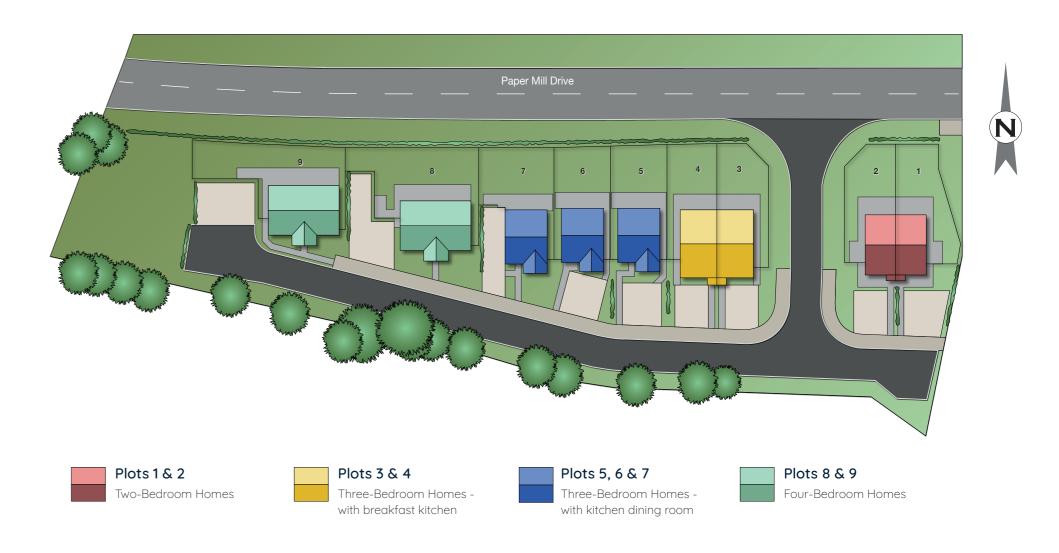

# PAPER MILL PLACE

We build great relationships, not just excellent homes.





An impressive development of 9 two, three and four bedroom spacious and modern homes.



## Finding your new home cmee 🕒 Paper Mill Place, Redditch B98 8QJ JK Carpet Clear Paper Mill Dr The Oast Ho A4023 PAPER MILL PLACE Standing by Your Side counselling Byepest pest control Binary Beagle PAPER MILL PLACE Millennium wood Maruber Arrow Valley Fair Parking P

# PAPER MILL PLACE



Redditch Town Centre: 1.5 miles

Redditch Train Station: 1.7 miles

M42 (Junction 3): 6.6 miles

Bromsgrove: 8 miles

Birmingham: 15.6 miles

Worcester: 24.3 miles

## Development layout







## Two-Bedroom Homes -Plots 1 & 2

A two bedroom semi-detached home, ideal for first time buyers, couples and investors. The ground floor features an open-plan kitchen, cloakroom and separate lounge with French doors opening onto the garden. Upstairs, there are two good sized bedrooms in addition to a family bathroom. Externally, the property benefits from a spacious rear garden and a driveway with side-by-side parking.

#### Measurements

Kitchen 2.6m x 2.5m

Lounge

4.2m x 3.8m

Bedroom One 3.8m x 3.1m

Bedroom Two 2.5m x 2.3m

Family Bathroom 3.1m x 1.4m to longest point

Image is a CGI representation. Individual units might be a mirrored version of the image shown. All room sizes are approximate,

throughout the development period.

scaled from plan and are subject to change



#