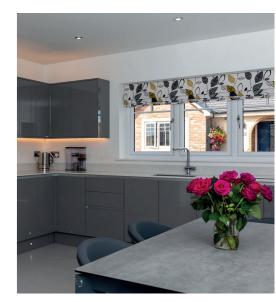

## A high quality specification, hand-picked to meet all the needs of a modern lifestyle

Every Eden home comes with high quality fittings as standard, but we do appreciate that when buying a new home, you will want to make it your own.

With that in mind, we offer purchasers the option to choose from several styles and colours of kitchen units in addition to kitchen flooring. In all wet rooms (subject to build stage), there is also a choice of wall tiles and flooring.

| KITCHEN                                                                                                                                                                                                                                                                                                                                                                                                                                                                                                                                                                     | 2 BED                                 | 3 BED    | 4 BED                         |
|-----------------------------------------------------------------------------------------------------------------------------------------------------------------------------------------------------------------------------------------------------------------------------------------------------------------------------------------------------------------------------------------------------------------------------------------------------------------------------------------------------------------------------------------------------------------------------|---------------------------------------|----------|-------------------------------|
| Choice of kitchen units and laminate worktops with upstands (subject to build stage)                                                                                                                                                                                                                                                                                                                                                                                                                                                                                        | <b>~</b>                              | <b></b>  |                               |
| Choice of kitchen units and quartz worktops in kitchen and utility (subject to build stage)                                                                                                                                                                                                                                                                                                                                                                                                                                                                                 |                                       |          | <b>~</b>                      |
| Choice of laminate for the kitchen floor (and dining room and utility in 4 bedroom plots)                                                                                                                                                                                                                                                                                                                                                                                                                                                                                   | <b>~</b>                              | <b>✓</b> | <b>~</b>                      |
| Stainless steel single electric fan oven (double in 3 bed detached) and built-in gas hob with glass splashback                                                                                                                                                                                                                                                                                                                                                                                                                                                              | <b>~</b>                              | <b>~</b> |                               |
| AEG stainless steel double electric fan oven with AEG electric 5 zone induction hob and glass splashback                                                                                                                                                                                                                                                                                                                                                                                                                                                                    |                                       |          | <b>~</b>                      |
| Stainless steel curved glass chimney extractor                                                                                                                                                                                                                                                                                                                                                                                                                                                                                                                              | <b>~</b>                              | <b>✓</b> | <b>✓</b>                      |
| Integrated fridge freezer                                                                                                                                                                                                                                                                                                                                                                                                                                                                                                                                                   | <b>~</b>                              | <b>✓</b> | <b>~</b>                      |
| Integrated dishwasher                                                                                                                                                                                                                                                                                                                                                                                                                                                                                                                                                       |                                       | <b>✓</b> | <b>✓</b>                      |
| 1.5 bowl stainless steel sink with chrome monobloc tap                                                                                                                                                                                                                                                                                                                                                                                                                                                                                                                      | <b>~</b>                              | <b>✓</b> |                               |
| 1.5 bowl composite sink with chrome mixer tap                                                                                                                                                                                                                                                                                                                                                                                                                                                                                                                               |                                       |          | <b>✓</b>                      |
| Wine cooler                                                                                                                                                                                                                                                                                                                                                                                                                                                                                                                                                                 |                                       |          | <b>/</b>                      |
| Space for a washing machine                                                                                                                                                                                                                                                                                                                                                                                                                                                                                                                                                 | <b>~</b>                              | <b>✓</b> |                               |
| Integrated washing machine (in utility)                                                                                                                                                                                                                                                                                                                                                                                                                                                                                                                                     |                                       |          | <b>~</b>                      |
| EN-SUITES                                                                                                                                                                                                                                                                                                                                                                                                                                                                                                                                                                   | 2 BED                                 | 3 BED    | 4 BED                         |
| White modern sanitaryware with soft close toilet seat                                                                                                                                                                                                                                                                                                                                                                                                                                                                                                                       |                                       | <b>✓</b> | <b>~</b>                      |
| Rainfall shower in fully enclosed shower cubicle                                                                                                                                                                                                                                                                                                                                                                                                                                                                                                                            |                                       | <b>✓</b> | <b>✓</b>                      |
| Fully tiled shower cubicle with tiled sink splashback                                                                                                                                                                                                                                                                                                                                                                                                                                                                                                                       |                                       | <b>✓</b> | <b>~</b>                      |
| Shaver socket                                                                                                                                                                                                                                                                                                                                                                                                                                                                                                                                                               |                                       | <b>✓</b> | In master<br>bedroom en-suite |
| Quickstep luxury vinyl, (available in a range of colours), for the en-suite floor (subject to build stage)                                                                                                                                                                                                                                                                                                                                                                                                                                                                  |                                       | <b>✓</b> | <b>~</b>                      |
|                                                                                                                                                                                                                                                                                                                                                                                                                                                                                                                                                                             |                                       | _        |                               |
| Chrome heated towel rail                                                                                                                                                                                                                                                                                                                                                                                                                                                                                                                                                    |                                       | <b>~</b> |                               |
| Chrome heated towel rail  ELECTRICAL AND PLUMBING                                                                                                                                                                                                                                                                                                                                                                                                                                                                                                                           | 2 BED                                 | 3 BED    | 4 BED                         |
|                                                                                                                                                                                                                                                                                                                                                                                                                                                                                                                                                                             | 2 BED                                 |          | 4 BED                         |
| ELECTRICAL AND PLUMBING                                                                                                                                                                                                                                                                                                                                                                                                                                                                                                                                                     |                                       | 3 BED    |                               |
| ELECTRICAL AND PLUMBING  Lighting switches and power sockets in white                                                                                                                                                                                                                                                                                                                                                                                                                                                                                                       |                                       | 3 BED    |                               |
| ELECTRICAL AND PLUMBING  Lighting switches and power sockets in white  Socket with USB in kitchen                                                                                                                                                                                                                                                                                                                                                                                                                                                                           |                                       | 3 BED    | <b>~</b>                      |
| ELECTRICAL AND PLUMBING  Lighting switches and power sockets in white  Socket with USB in kitchen  Socket with USB in kitchen (x1) and master bedroom (x1 in 3 bedroom plots) (x2 in 4 bedroom plots)                                                                                                                                                                                                                                                                                                                                                                       |                                       | 3 BED    | <b>~</b>                      |
| ELECTRICAL AND PLUMBING  Lighting switches and power sockets in white  Socket with USB in kitchen  Socket with USB in kitchen (x1) and master bedroom (x1 in 3 bedroom plots) (x2 in 4 bedroom plots)  Pendant light fittings throughout. Spotlight upgrade available (subject to build stage)  Spotlights in kitchen, bathroom and en-suite. Remainder of rooms have pendants but                                                                                                                                                                                          |                                       | 3 BED    | ✓<br>✓                        |
| ELECTRICAL AND PLUMBING  Lighting switches and power sockets in white  Socket with USB in kitchen  Socket with USB in kitchen (x1) and master bedroom (x1 in 3 bedroom plots) (x2 in 4 bedroom plots)  Pendant light fittings throughout. Spotlight upgrade available (subject to build stage)  Spotlights in kitchen, bathroom and en-suite. Remainder of rooms have pendants but spotlight upgrade available (build stage)                                                                                                                                                | <b>*</b>                              | 3 BED    | ✓<br>✓<br>✓                   |
| ELECTRICAL AND PLUMBING  Lighting switches and power sockets in white  Socket with USB in kitchen  Socket with USB in kitchen (x1) and master bedroom (x1 in 3 bedroom plots) (x2 in 4 bedroom plots)  Pendant light fittings throughout. Spotlight upgrade available (subject to build stage)  Spotlights in kitchen, bathroom and en-suite. Remainder of rooms have pendants but spotlight upgrade available (build stage)  BT media telephone point provided                                                                                                             | · · · · · · · · · · · · · · · · · · · | 3 BED    |                               |
| Lighting switches and power sockets in white  Socket with USB in kitchen  Socket with USB in kitchen (x1) and master bedroom (x1 in 3 bedroom plots) (x2 in 4 bedroom plots)  Pendant light fittings throughout. Spotlight upgrade available (subject to build stage)  Spotlights in kitchen, bathroom and en-suite. Remainder of rooms have pendants but spotlight upgrade available (build stage)  BT media telephone point provided  Gas central heating with wall mounted energy efficient combination boiler                                                           |                                       | 3 BED    |                               |
| ELECTRICAL AND PLUMBING  Lighting switches and power sockets in white  Socket with USB in kitchen  Socket with USB in kitchen (x1) and master bedroom (x1 in 3 bedroom plots) (x2 in 4 bedroom plots)  Pendant light fittings throughout. Spotlight upgrade available (subject to build stage)  Spotlights in kitchen, bathroom and en-suite. Remainder of rooms have pendants but spotlight upgrade available (build stage)  BT media telephone point provided  Gas central heating with wall mounted energy efficient combination boiler  Electric vehicle charging point |                                       | 3 BED    |                               |