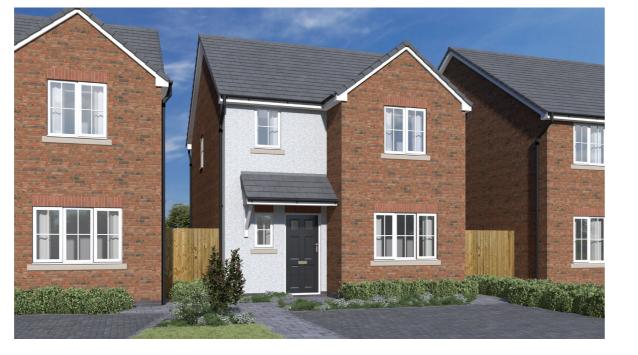

## Four-Bedroom Homes -Plots 8 & 9

An exceptional 4 bedroom detached family home. The ground floor features an open-plan kitchen and dining area with separate utility room, spacious lounge, separate study and cloak room. Both the kitchen diner and the lounge boast French doors opening onto the garden. Upstairs, two of the four bedrooms have their own en-suite shower rooms, in addition to a family bathroom with bath and further shower. Externally, the property benefits from a spacious rear garden, landscaped front garden and a driveway with sufficient parking for three cars.

#### First floor layout

Image is a CGI representation. Individual units might be a mirrored version of the image shown. All room sizes are approximate, scaled from plan and are subject to change throughout the development period.