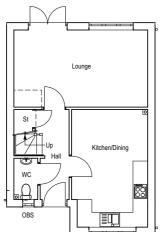

## Three-Bedroom Homes with kitchen dining room Plots 5, 6 & 7

A spacious 3 bedroom detached home, created with all aspects of family life in mind. The ground floor features an open-plan kitchen and dining area, cloakroom and a spacious lounge with French doors opening onto a sizeable garden. Upstairs, the master bedroom has the benefit of an en-suite shower room in addition to a family bathroom. The two further bedrooms are ideal for a growing family. Additional storage is provided in the hall and on the landing. Externally, the property benefits from a spacious rear garden and a driveway with side-by-side parking (plots 5 and 6) and tandem parking (plot 7).

#### Measurements

Kitchen/Dining 4.7m x 3.0m

Lounge 5.4m x 3.0m

Store Room

Image is a CGI representation. Individual units might be a mirrored version of the image shown. All room sizes are approximate scaled from plan and are subject to change throughout the development period.

#### Ground floor layout