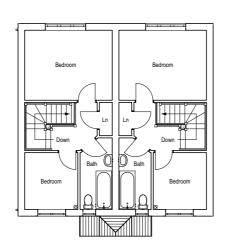

## Three-Bedroom Homes with breakfast kitchen Plots 3 & 4

A 3 bedroom semi-detached home, ideal for couples and families alike. The ground floor features an open-plan kitchen/breakfast area, cloakroom and separate lounge with French doors onto the garden. Upstairs, the master bedroom has its own en-suite shower room in addition to a family bathroom. Externally, the property benefits from a spacious rear garden and a driveway with side-by-side parking.

Bedroom Two 3.6m x 2.3m

Bedroom Three 2.8m x 2.1m

Family Bathroom 2.3m x 1.8m to longest point Ground floor layout

#### First floor layout

Image is a CGI representation. Individual units might be a mirrored version of the image shown. All room sizes are approximate, scaled from plan and are subject to change throughout the development period.