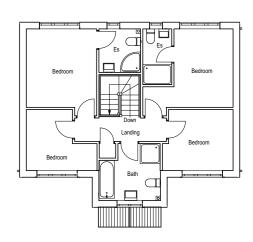

## Four-Bedroom Homes -Plots 8 & 9

An exceptional 4 bedroom detached family home. The ground floor features an open-plan kitchen and dining area with separate utility room, spacious lounge, separate study and cloak room. Both the kitchen diner and the lounge boast French doors opening onto the garden. Upstairs, two of the four bedrooms have their own en-suite shower rooms, in addition to a family bathroom with bath and further shower. Externally, the property benefits from a spacious rear garden, landscaped front garden and a driveway with sufficient parking for three cars.

Bedroom Two 26m x 34m

En-Suite 2.4m x 1.2m

Bedroom Three

3.1m x 2.6m to longest point

Bedroom Four 3.1m x 2.6m

Family Bathroom 2.7m x 2.5m

Store Room

Ground floor layout

#### First floor layout

Image is a CGI representation. Individual units might be a mirrored version of the image shown. All room sizes are approximate, scaled from plan and are subject to change throughout the development period.