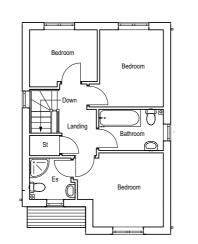

## Three-Bedroom Homes with kitchen dining room Plots 5, 6 & 7

A spacious 3 bedroom detached home, created with all aspects of family life in mind. The ground floor features an open-plan kitchen and dining area, cloakroom and a spacious lounge with French doors opening onto a sizeable garden. Upstairs, the master bedroom has the benefit of an en-suite shower room in addition to a family bathroom. The two further bedrooms are ideal for a growing family. Additional storage is provided in the hall and on the landing. Externally, the property benefits from a spacious rear garden and a driveway with side-by-side parking (plots 5 and 6) and tandem parking (plot 7).

Bedroom One

Bedroom Two

Bedroom Three

Family Bathroom

3.1m x 2.5m

2.7m x 2.2m

2.5m x 1.6m

Store Room

2.9m x 2.8m En-Suite

1.6m x 1.6m

#### First floor layout