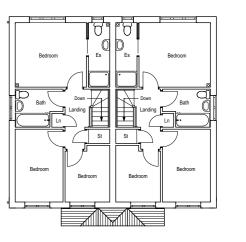

## Three-Bedroom Homes with kitchen dining room Plots 5, 6 & 7

A spacious 3 bedroom detached home, created with all aspects of family life in mind. The ground floor features an open-plan kitchen and dining area, cloakroom and a spacious lounge with French doors opening onto a sizeable garden. Upstairs, the master bedroom has the benefit of an en-suite shower room in addition to a family bathroom. The two further bedrooms are ideal for a growing family. Additional storage is provided in the hall and on the landing. Externally, the property benefits from a spacious rear garden and a driveway with side-by-side parking (plots 5 and 6) and tandem parking (plot 7).

#### Ground floor layout

#### First floor layout