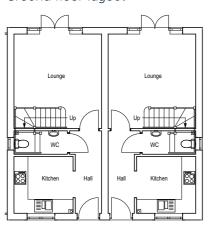

s -Plots 1 & 2

A two bedroom semi-detached home, ideal for first time buyers, couples and investors. The ground floor features an open-plan kitchen, cloakroom and separate lounge with French doors opening onto the garden. Upstairs, there are two good sized bedrooms in addition to a family bathroom. Externally, the property benefits from a spacious rear garden and a driveway with side-by-side parking.

#### Measurements

Kitchen 2.6m x 2.5m

Lounge

4.2m x 3.8m

Bedroom One 3.8m x 3.1m

Bedroom Two 2.5m x 2.3m

Family Bathroom 3.1m x 1.4m to longest point

Image is a CGI representation. Individual units might be a mirrored version of the image shown. All room sizes are approximate,

throughout the development period.

scaled from plan and are subject to change



#### Ground floor layout



#### First floor layout



## Three-Bedroom Homes with breakfast kitchen Plots 3 & 4

A 3 bedroom semi-detached home, ideal for couples and families alike. The ground floor features an open-plan kitchen/breakfast area, cloakroom and separate lounge with French doors onto the garden. Upstairs, the master bedroom has its own en-suite shower room in addition to a family bathroom. Externally, the property benefits from a spacious rear garden and a driveway with side-by-side parking.

#### Measurements

Breakfast Kitchen 4.6m x 3.1m

Lounge

5.5m x 3.6m to widest point

Store Room

Bedroom One 3.5m x 3.1m

**En-Suite** 

3.1m x 1.0m

Bedroom Two 3.6m x 2.3m

Bedroom Three 2.8m x 2.1m

Family Bathroom 2.3m x 1.8m to longest point Ground floor layout



#### First floor layout



Image is a CGI