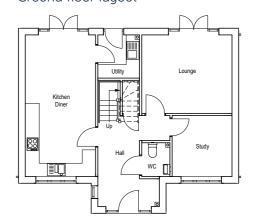

## Four-Bedroom Homes -Plots 8 & 9

An exceptional 4 bedroom detached family home. The ground floor features an open-plan kitchen and dining area with separate utility room, spacious lounge, separate study and cloak room. Both the kitchen diner and the lounge boast French doors opening onto the garden. Upstairs, two of the four bedrooms have their own en-suite shower rooms, in addition to a family bathroom with bath and further shower. Externally, the property benefits from a spacious rear garden, landscaped front garden and a driveway with sufficient parking for three cars.

#### Measurements

Kitchen/Dining 6.3m x 3.1m

Utility

Lounge 4.0m x 3.5m

Study

Store Room

Bedroom One 3.4m x 3.1m

En-Suite 1.9m x 1.8m

Bedroom Two 26m x 34m

En-Suite 2.4m x 1.2m

Bedroom Three

3.1m x 2.6m to longest point

Bedroom Four 3.1m x 2.6m

Family Bathroom 2.7m x 2.5m

Store Room

Ground floor layout