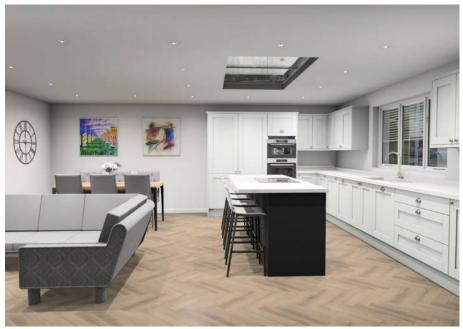

Upon entering the property, you are welcomed into the spacious reception hall. This leads off to three double bedrooms and a family bathroom, with the master bedroom benefiting from an en-suite. The hallway also leads through to an impressive open plan kitchen/dining/living room fitted with a range of integrated appliances and French doors leading out onto the garden. The utility room, which lies off the kitchen, includes further storage units. A separate, spacious lounge, also with doors opening onto the garden, provides comfort and space to relax, making this an ideal property for those looking to downsize or for those looking for a family home.

#### **SPECIFICATION**

Every Eden home comes with high quality fittings as standard, but we do appreciate that when buying a home, you will want to make it your own. With that in mind, we offer purchasers the option to choose from several styles and colours of kitchen units in addition to kitchen flooring. In the bathroom and ensuite (subject to build stage), there is also a choice of wall tiles and flooring.