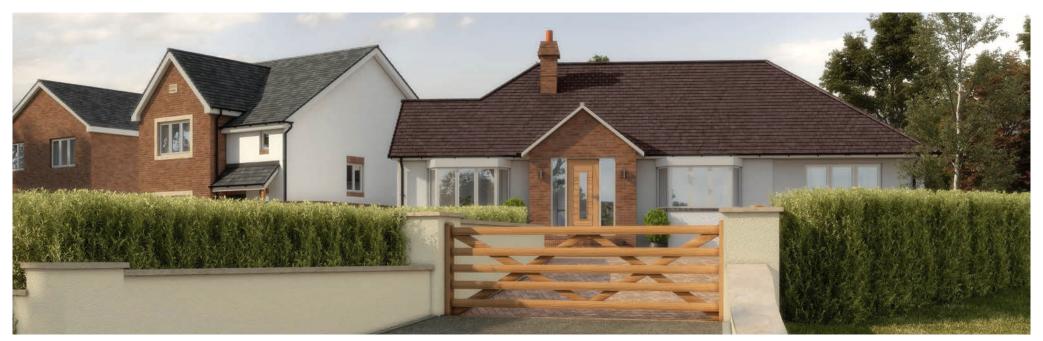

Externally, the house is set well back from the road with a large driveway and parking area, easily capable of accommodating 3 cars, framed by a well screened planted front garden. The property also benefits from a spacious rear garden, offering a great space for entertaining and ample room for any keen gardeners to apply their own vision.