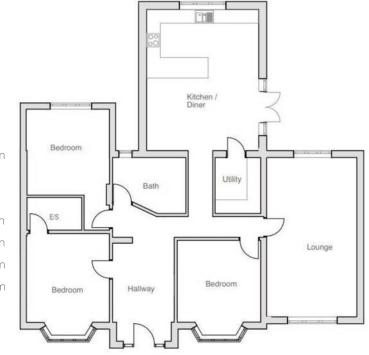

Upon entering the property, you are welcomed into the spacious reception hall. This leads off to three double bedrooms and a family bathroom, with the master bedroom benefiting from an en-suite. The hallway also leads through to an impressive open plan kitchen/dining/living room fitted with a range of integrated appliances and French doors leading out onto the garden. The utility room, which lies off the kitchen, includes further storage units. A separate, spacious lounge, also with doors opening onto the garden, provides comfort and space to relax, making this an ideal property for those looking to downsize or for those looking for a family home.

### **MEASUREMENTS**

Lounge: 4m x 7m Kitchen Dining Living: 4.8m x 6.3m 2m x 2.5m Utility: Master Bedroom: 4m x 3.6m Rear Bedroom: 3.7m x 3.6m Front Bedroom: 3.6m x 3.6m Entrance Hallway: 4.5m x 2.7m 3.3m x 2.5m Bathroom: