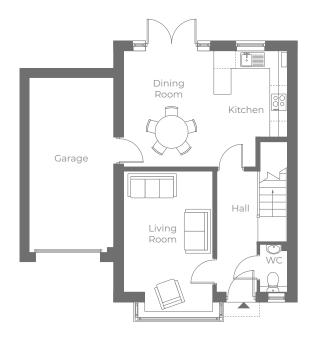

## 4 bedroom detached family home with attached garage

| Ground Floor   |                 |
|----------------|-----------------|
| Living Room    |                 |
| *4906 x 3147   | 16´01″ x 10´03″ |
| Kitchen/Dining |                 |
| 5722 x 4030    | 18´09″x 13´02″  |
| WC             |                 |
| 1656 x 956     | 5´05″ x 3´01″   |
|                |                 |

\* Maximum dimension