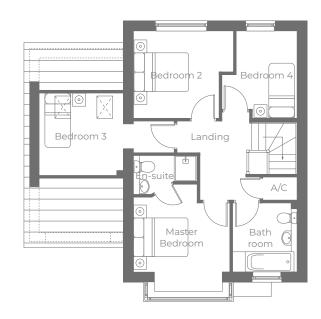

| First Floor    |                |
|----------------|----------------|
| Master Bedroom |                |
| 3680 x 3356    | 12´00″x 11´00″ |
| En-suite       |                |
| *2216 x 1350   | 7´03″ x 4´05″  |
| Bedroom 2      |                |
| *3481 x 3041   | 11´05″ x 9´11″ |
| Bedroom 3      |                |
| 2935 x 2865    | 9´07″ x 9´04″  |
| Bedroom 4      |                |
| 3066 x 2550*   | 10´00″x 8´04″  |
| Bathroom       |                |
| 2406 x 2241    | 7´10″ x 7´04″  |

\* Maximum dimension