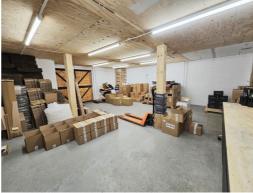

Large workshop / storage / office , Main Road, Rettendon Common, Essex, CM3 8DN

Rental £800 pcm

Commercial Property available 05 January 2024

- \* Unfurnished
- \* 7.77m x 7.3m unit
- \* Toilet Facilities on Site
- \* Secure Gated Parking
- \* Flexible rental terms from 6 months
- \* No deposit required
- \* One months rent in advance

## Description

Looking to work somewhere unique? Take a look at this lovely sized workshop / storage unit or office conversion unit. The unit is situated in this secure gated community with various other small businesses and residential units. Call now to arrange your viewing and avoid disappointment.