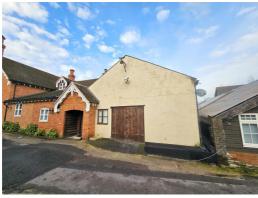

Large workshop / storage / office , Main Road, Rettendon Common, Essex, CM3 8DN

Rental £800 pcm

Commercial Property available 05 January 2024

- \* Unfurnished
- \* 7.77m x 7.3m unit
- \* Toilet Facilities on Site
- \* Secure Gated Parking
- \* Flexible rental terms from 6 months
- \* No deposit required
- \* One months rent in advance

## Description

Looking to work somewhere unique? Take a look at this lovely sized workshop / storage unit or office conversion unit. The unit is situated in this secure gated community with various other small businesses and residential units. Call now to arrange your viewing and avoid disappointment.