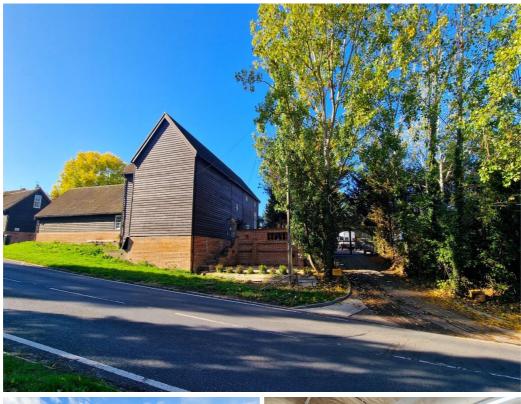

Large workshop / storage / office , Main Road, Rettendon Common, Essex, CM3 8DN

Rental £800 pcm

Commercial Property available 05 January 2024

- \* Unfurnished
- \* 7.77m x 7.3m unit
- \* Toilet Facilities on Site
- \* Secure Gated Parking
- \* Flexible rental terms from 6 months
- \* No deposit required
- \* One months rent in advance

## Description

Looking to work somewhere unique? Take a look at this lovely sized workshop / storage unit or office conversion unit. The unit is situated in this secure gated community with various other small businesses and residential units. Call now to arrange your viewing and avoid disappointment.