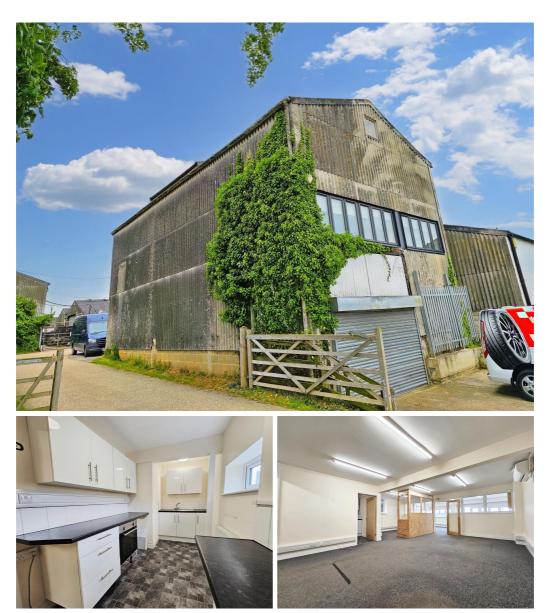

## **Rawlings Farm**

, Main Road, Rettendon Common, Essex, CM3 8DY

Rental £1,000 pcm Commercial Property available Now

- \* Unfurnished
- \* 22' x 15' Main Office
- \* 22' x 12.4' Front Office
- \* 12' x 10' Partition office
- \* Air conditioning throughout
- Private modern kitchen with oven, hob and sink
- \* Two private toilets
- \* Available now

## Description

Looking to work somewhere unique? Take a look at this deceptively large sized office unit. The unit is situated in a community with various other businesses. This unit benefits from having air conditioning and heating throughout, lovely views over the surrounding fields, its own private modern kitchen and 2 toilets. Available Now. Call now to arrange your viewing and avoid disappointment.