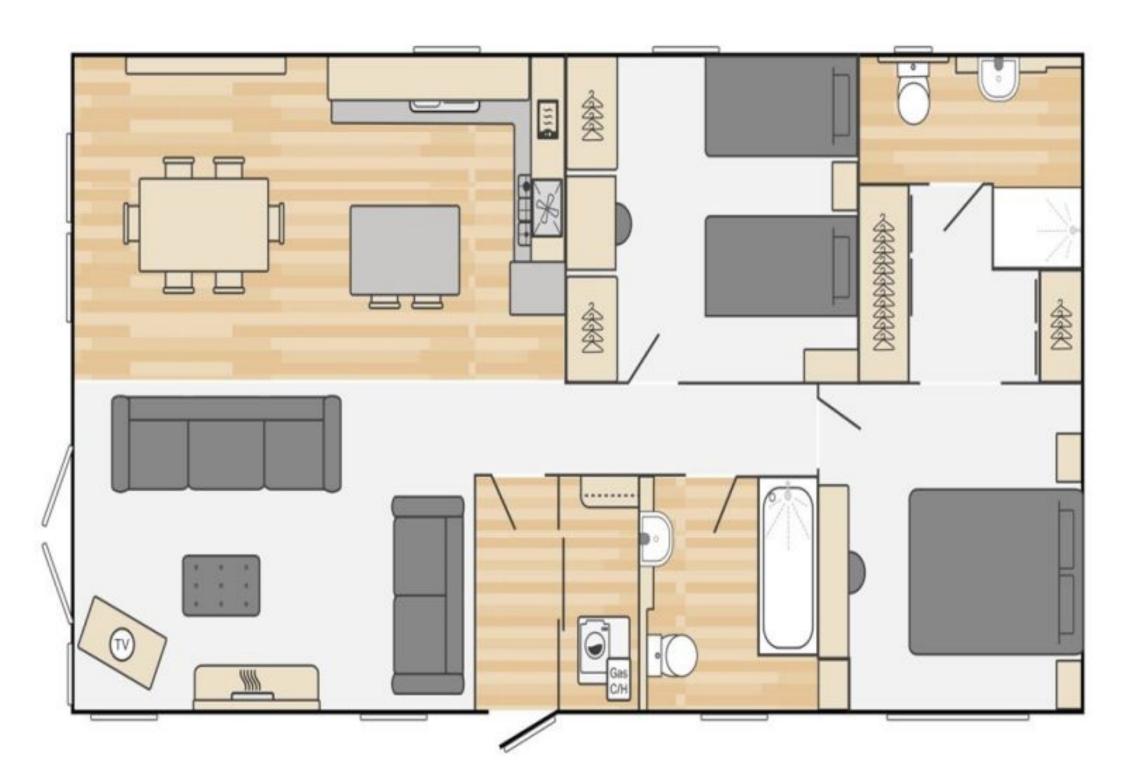

This model features a beautiful master bedroom with built in walk in wardrobes and an large en-suite bathroom with shower, the room is beautifully lit, with large windows offering glorious views of the surrounding areas. The second bedroom is a stunning twin bedroom with full size single beds, built in furniture, all finished to the highest standard. The Edmonton benefits from a full sized bath with attached shower. The warming colour scheme makes it spacious and bright, ideal for those who want to relax after a long day.