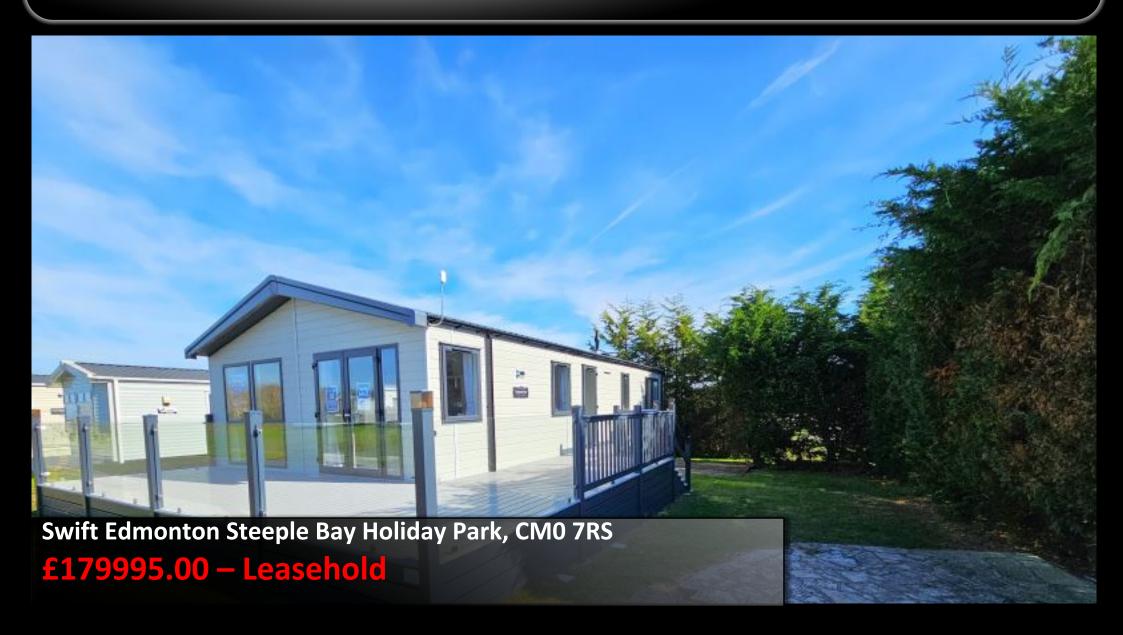

## Make Yourself At Home

Swift Edmonton – 2023 brand new model – 2 bedroom luxury lodge

FREE site fee's for 2023, 2024 & 2025!! HUGE site fee offer... Our lodges come with a 40 year license! Unlike caravans which come with 20 years...

Also including superfast WIFI installation and 2 gas bottles.

This incredible lodge is located on 'F field' overlooking our gorgeous nature reserve – ideal location for pure relaxation!

The 2 bedroom Swift Edmonton Lodge (40'x20') is the ultimate luxury in holiday home ownership, the Edmonton lodge is perfectly suited for entertaining your friends and family.