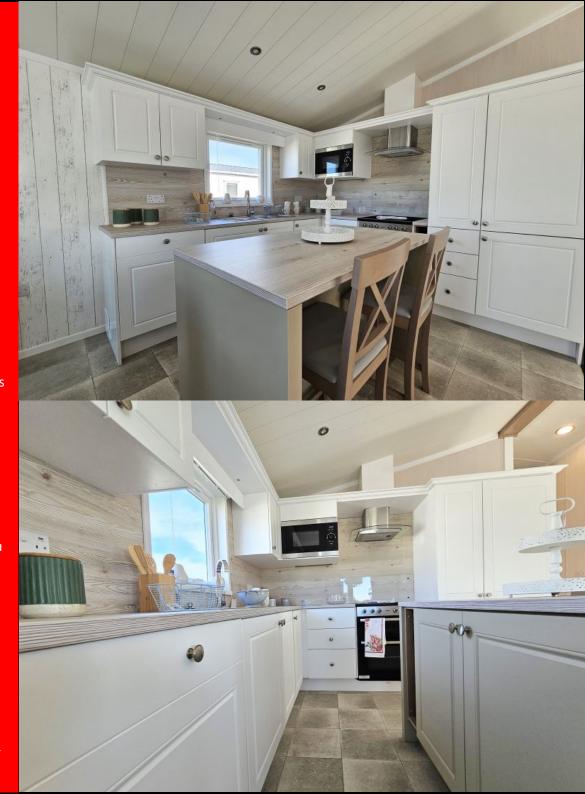

The spacious and fully equipped kitchen is perfect for prepairing meals and will make this feel like a home from home,

with all the kitchen appliances you would find at home including Gas Hob, Oven, integrated Fridge & Freezer, Microwave, Barista vintage Coffee Machine, Kettle, Toaster and Dishwasher. Enter the property onto an enclosed hall way, with utility room on the side including washing machine and dryer combined.