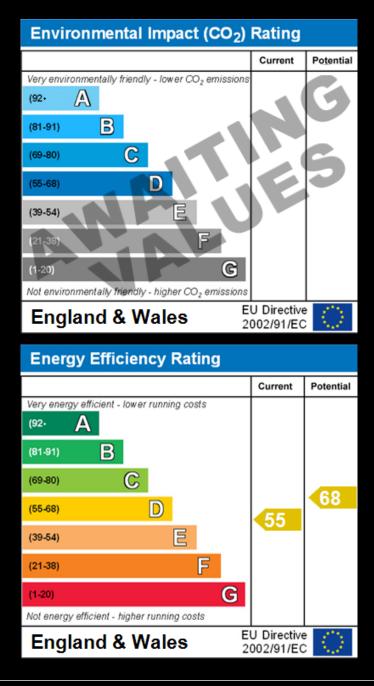

ll the bedroom furniture and then some. Built in cupboard to one corner and large window to the front.

#### The Bed 2

The good size bedroom two has ample space for the bedroom furniture. Window to the rear allows plenty of light into the room.

## The **Lounge**

The large lounge allows plenty of space for all the living room and dining room furniture. Feature fireplace and a large window to the rear leaves the room feeling bright and airy.

#### The **Patio Garden**

The apartment benefits from having its own large patio garden allowing for that much needed outside private space.

#### **Key Features**

- Two good size bedrooms
- Spacious Lounge
- Modern Bathroom / wc with shower
- Electric Heating
- Well Fitted Kitchen
- Amenities on your doorstep
- Own patio garden
- No Onward Chain



MISREPRESENTATION ACT: Whilst every care is taken with all the details they are in no way guaranteed. Applicants should therefore satisfy themselves as to their accuracy. In the event of an applicant requiring to travel any distance please contact Barrett Estates with any queries you may have prior to your departure to avoid a wasted journey. All negotiations to be conducted through Barrett Estates. All properties offered subject to their remaining unsold and available. These details form no part of any contract