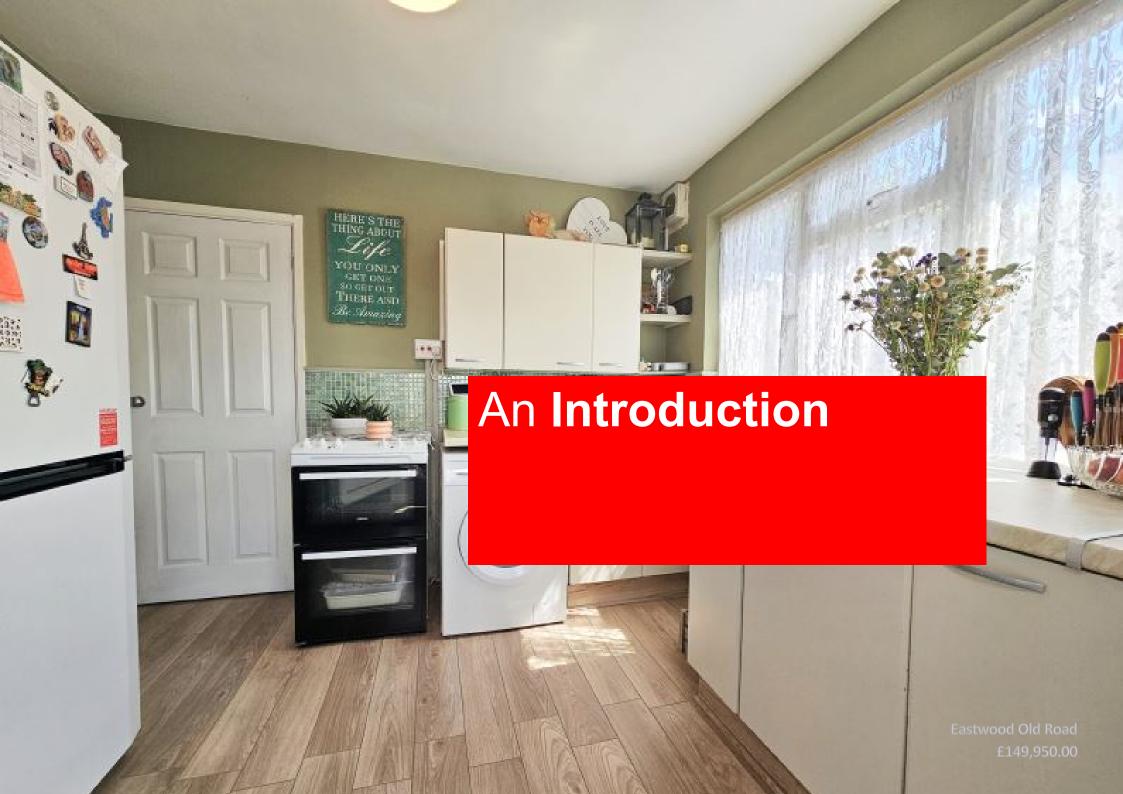

#### The Kitchen

The spacious kitchen has ample cupboard and worktop space. Built in single drainer stainless steel sink unit with mixer taps. Window to the side allows plenty of light into the room. Door leading to the patio garden and door leading into the hallway