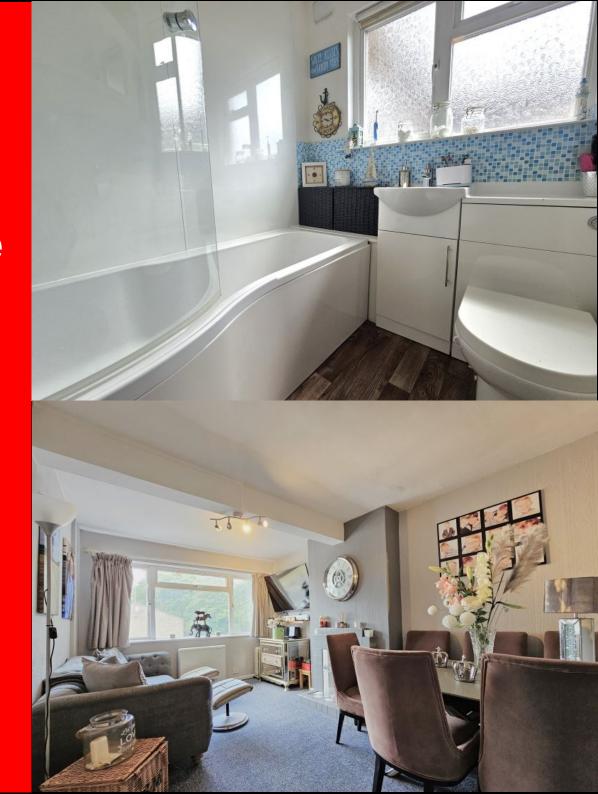

#### The **Bathroom**

The modern three piece white suite bathroom comprises of a plastic paneled bath with mixer taps and shower above and a combined low flush wc and vanity unit wash hand basin with mixer taps and cupboard below. Curved glass shower screen, chrome heated towel rail and window to the side.

## The **Lounge**

The large lounge allows plenty of space for all the living room and dining room furniture. Feature fireplace and a large window to the rear leaves the room feeling bright and airy.