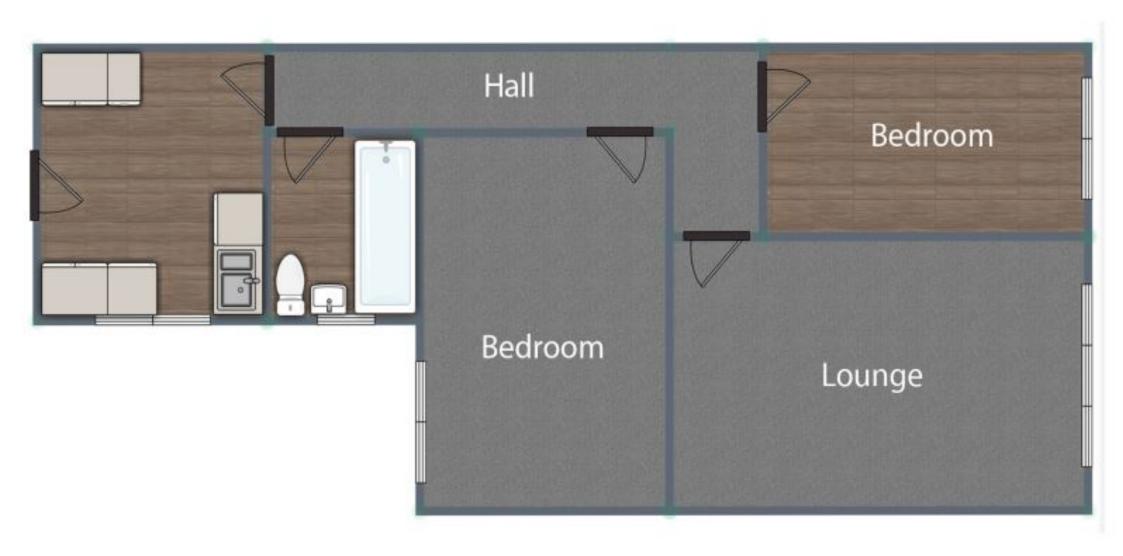

## The **Hallway**

The hallway leads to all the rooms in the apartment.

#### The **Bathroom**

The modern three piece white suite bathroom comprises of a plastic paneled bath with mixer taps and shower above and a combined low flush wc and vanity unit wash hand basin with mixer taps and cupboard below. Curved glass shower screen, chrome heated towel rail and window to the side.

#### The Bed 1

The double sized main bedroom has plenty of space for all the bedroom furniture and then some. Built in cupboard to one corner and large window to the front.

#### The Bed 2

The good size bedroom two has ample space for the bedroom furniture. Window to the rear allows plenty of light into the room.

## The **Lounge**

The large lounge allows plenty of space for all the living room and dining room furniture. Feature fireplace and a large window to the rear leaves the room feeling bright and airy.