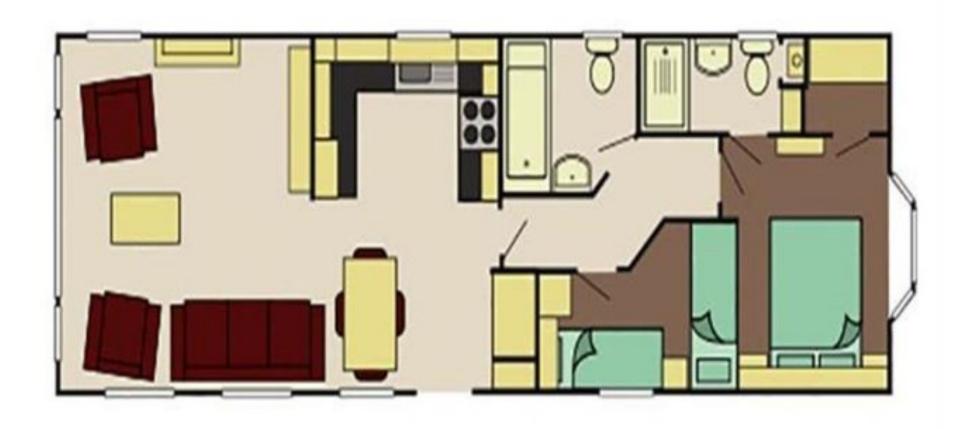

This luxurious holiday home features a large master bedroom, wake up feeling refreshed in the immaculately designed Master bedroom, The Large windows flood in light and give you the feeling of being incredibly close to the outdoors.

What better way to end a long day than tucking the kids up in their own bedroom. The Cambridge has a second bedroom with twin beds and ample storage space for those all-important belongings.

The contemporary designed bathroom just boasts luxury. With a full sized bath and shower, toilet and basin, it is easy to see no expense has been spared.