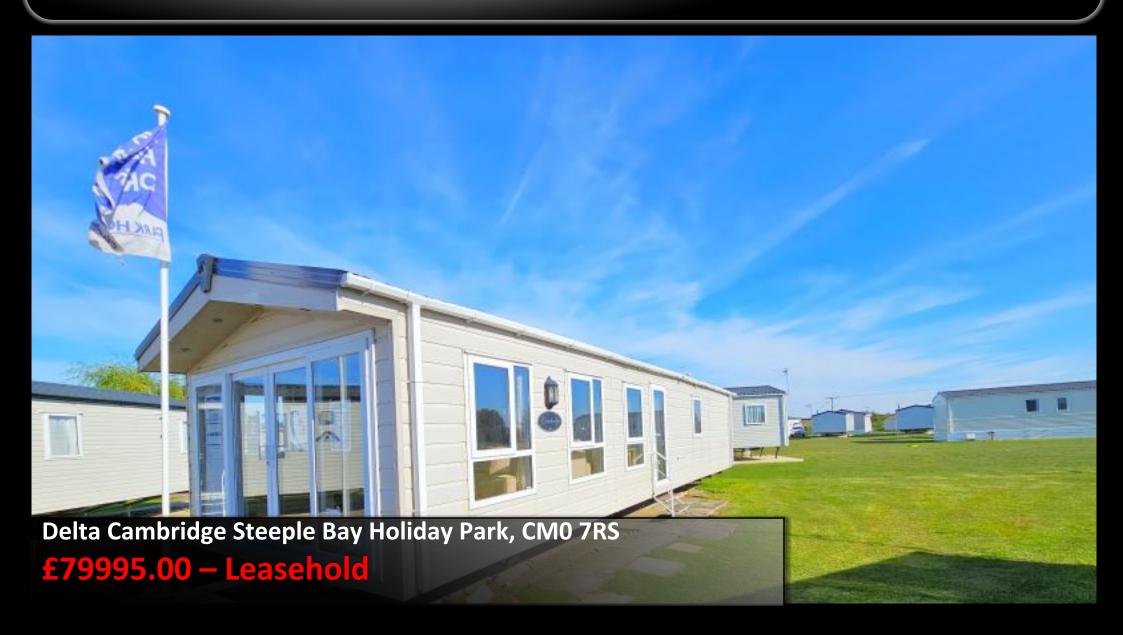

## Make Yourself At Home

Delta Cambridge – 2017 Model – 2 bedroom luxury Villa, 41ft x 14ft.

FREE site fee's for 2023, 2024 & 2025!! HUGE site fee offer... Villa's come with a 30 year license! Unlike caravans which come with 20 years...

Also including superfast WIFI installation and 2 gas bottles and front enclosed decking (colours of your choice)

The magnificent Delta Cambridge certainly has the wow factor!

Your whole family is sure to love the freedom that owning a holiday home brings. Steeple Bay Holiday Park has miles of picturesque towns and beautiful countryside & coastal walks waiting to be explored.

This Delta Cambridge has front enclosed decking included in the price so you can enjoy an