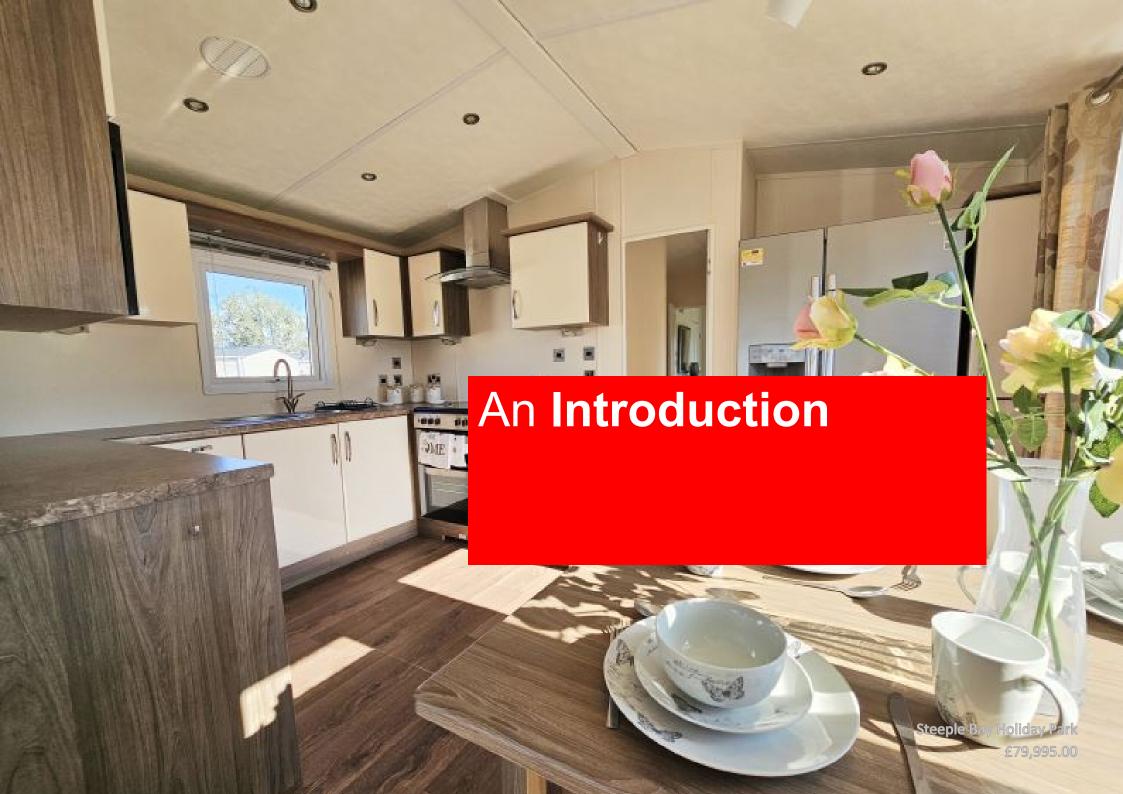

This holiday home's stylish and modern kitchen is ideal for those who enjoy their culinary spaces, The oven, hob and microwave will make light work of meal times, integrated washing machine and dryer.