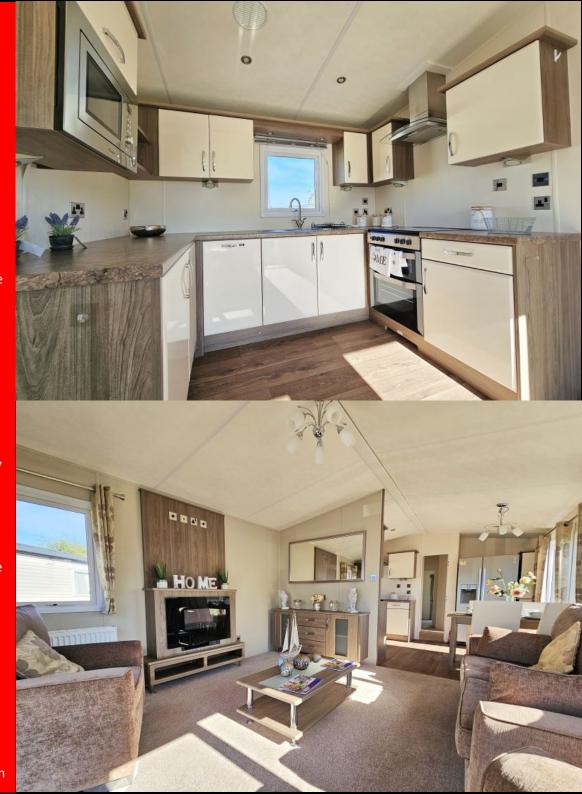

You will find an inviting lounge area at the heart of the Delta Cambridge, no detail has been overlooked with the design of the Cambridge, the lounge area is spacious with plenty of storage room and plush free standing sofas, What better way to wind down than relaxing on the deep-filled sofas and reflecting on the day.

This holiday home's stylish and modern kitchen is ideal for those who enjoy their culinary spaces, The oven, hob and microwave will make light work of meal times, integrated washing machine and dryer.