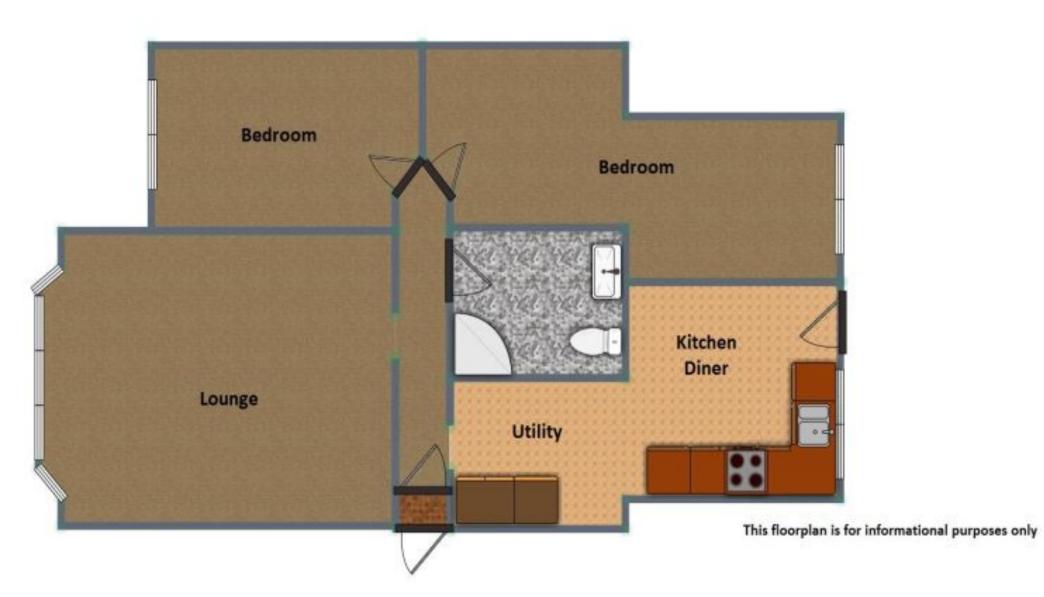

### The Hallway

The Hallway leads to all the rooms in the home and through a small porch to the front of the property. Loft hatch with ladder.

#### The Kitchen / Diner

The spacious kitchen has ample cupboard space with the oven, hob, grill and single drainer stainless steel sink unit with mixer taps all built in. Where the room has been extended it leaves a lovely sized breakfast/dining area and a utility area. Large window and back door to garden. Utility Area sizes - 2.32m x 2.03m

### The Lounge

The Large lounge has plenty of space for all the furniture and then some. Large bay window to the front.

#### The Shower Room

The large shower room with white suite comprising of low flush wc, vanity wash hand basin with mixer taps and corner shower.

#### The Bedroom One

The extended bedroom one leaves you with plenty of space for all the bedroom furniture and being split with an archway there is potential for a study area or dressing room etc. Window to the garden.

### The Bedroom Two

The double sized bedroom two has ample space for all the bedroom furniture. Window to the front