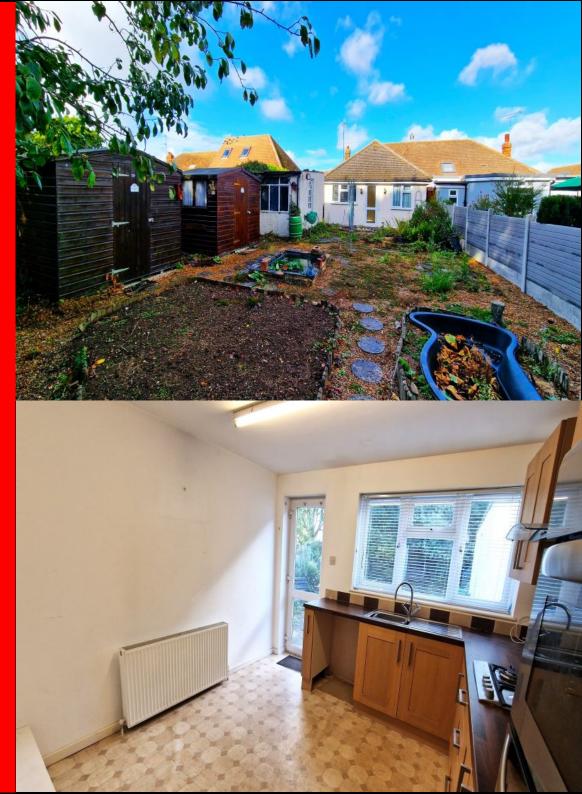

#### The Kitchen / Diner

The spacious kitchen has ample cupboard space with the oven, hob, grill and single drainer stainless steel sink unit with mixer taps all built in. Where the room has been extended it leaves a lovely sized breakfast/dining area and a utility area. Large window and back door to garden. Utility Area sizes - 2.32m x 2.03m

#### The Garden

The large rear garden currently houses around 4-5 ponds with large patio areas. A few sheds, greenhouse and side access.