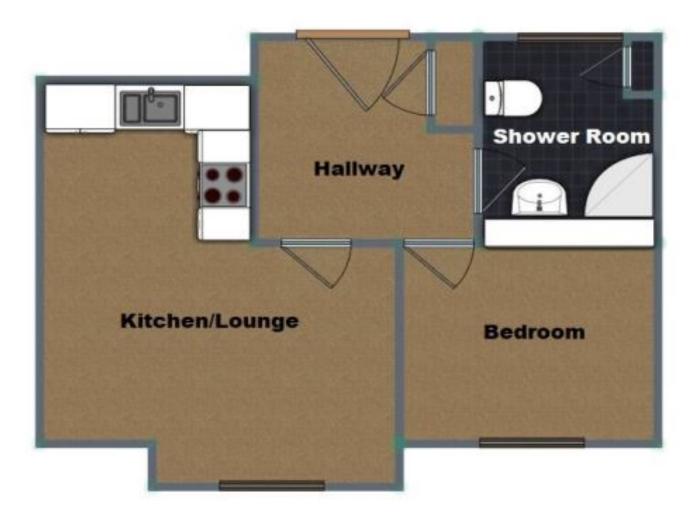

The property comprises as follows:

Communal car park to the rear of the building with one allocated space.

Communal entrance hall with intercom system.

The entrance to the flat is on the ground floor.

Hallway leading to the bedroom, shower room & open plan lounge/kitchen.

Spacious double bedroom

Modern shower room / W.C

Open plan Lounge / Kitchen / Diner

The vendor has confirmed the following:

Council Tax - Band B

Lease - Approx 189 years.

Ground rent - Approx £250 P.A

Maintenance / Service Charge - Approx £1400 P.A