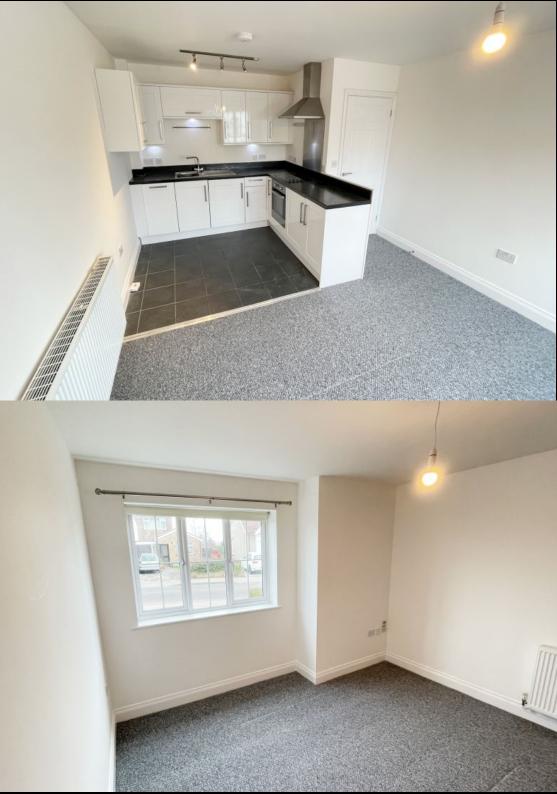

The property comprises as follows:

Communal car park to the rear of the building with one allocated space.

Communal entrance hall with intercom system.

The entrance to the flat is on the ground floor.

Hallway leading to the bedroom, shower room & open plan lounge/kitchen.

Spacious double bedroom

Modern shower room / W.C

Open plan Lounge / Kitchen / Diner

The vendor has confirmed the following:

Council Tax - Band B

Lease - Approx 189 years.

Ground rent - Approx £250 P.A

Maintenance / Service Charge - Approx £1400 P.A