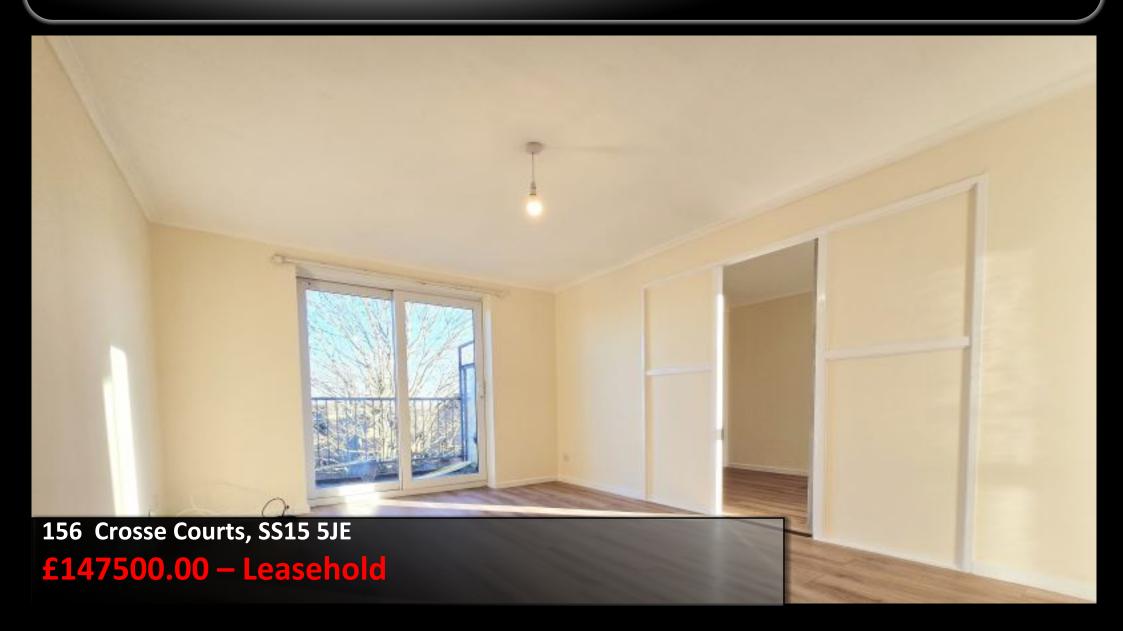

## The **Lounge**

The lovely sized lounge has ample space for all the living room furniture and has sliding patio doors leading to its own balcony.