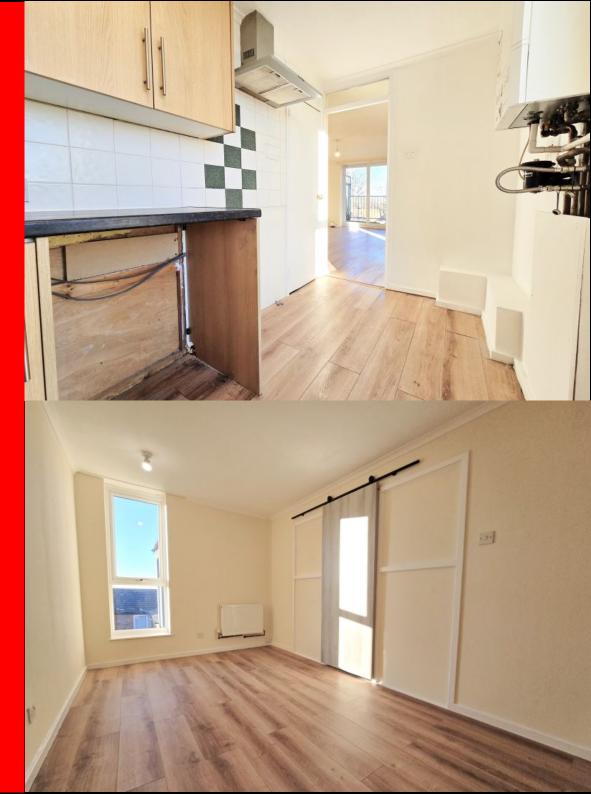

#### The Kitchen

The well fitted kitchen has ample cupboard and worktop space with a stainless steel single drainer sink unit with mixer taps. Window to the front.

## The **Lounge**

The lovely sized lounge has ample space for all the living room furniture and has sliding patio doors leading to its own balcony.