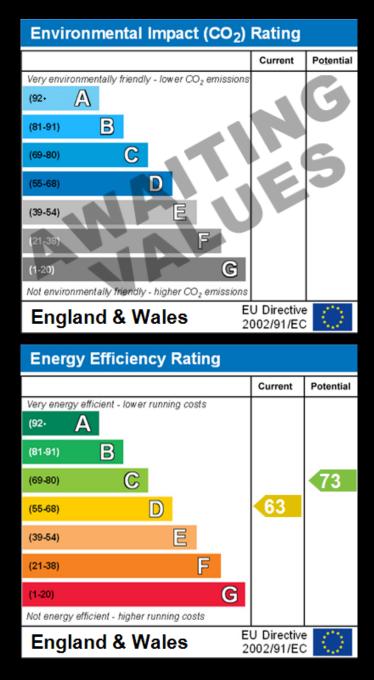

or all the living room furniture and has sliding patio doors leading to its own balcony.

#### The **Bedroom**

The double sized main bedroom has plenty of space for all the bedroom furniture and further benefits from having a large built in wardrobe. Windows to the front.

#### The Kitchen

The well fitted kitchen has ample cupboard and worktop space with a stainless steel single drainer sink unit with mixer taps. Window to the front.

## The **Balcony**

The property benefits from its own balcony overlooking a communal green area

#### **Key Features**

- Five minute walk to London Mainline Station
- Good size lounge diner
- Double Glazed
- Gas Central Heating
- No Onward Chain
- Bathroom / w.c with shower
- One Double Bedroom with Built in Wardrobes
- Well Fitted Kitchen
- Own balcony



MISREPRESENTATION ACT: Whilst every care is taken with all the details they are in no way guaranteed. Applicants should therefore satisfy themselves as to their accuracy. In the event of an applicant requiring to travel any distance please contact Barrett Estates with any queries you may have prior to your departure to avoid a wasted journey. All negotiations to be conducted through Barrett Estates. All properties offered subject to their remaining unsold and available. These details form no part of any contract



This floorplan is for informational services only