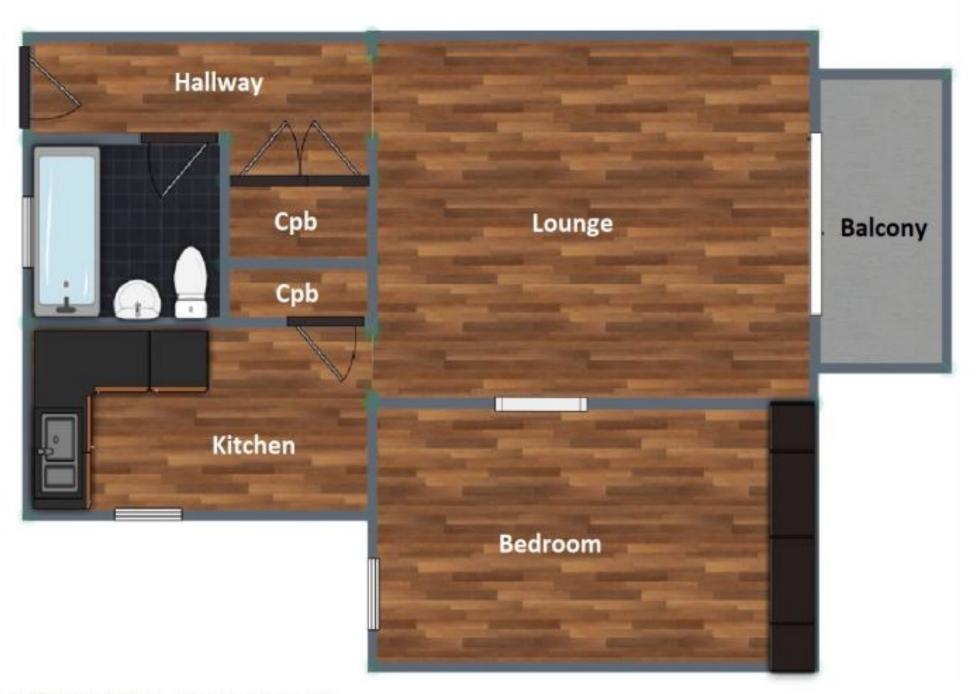

## The **Hallway**

The Hallway leads to the bathroom & lounge and benefits from two good size cupboards for extra storage space.

#### The **Bathroom**

The white suite bathroom comprises of low flush wc, pedestal wash hand basin and plastic panelled bath with shower above. Window to the front

## The **Lounge**

The lovely sized lounge has ample space for all the living room furniture and has sliding patio doors leading to its own balcony.

#### The **Bedroom**

The double sized main bedroom has plenty of space for all the bedroom furniture and further benefits from having a large built in wardrobe. Windows to the front.

#### The Kitchen

The well fitted kitchen has ample cupboard and worktop space with a stainless steel single drainer sink unit with mixer taps. Window to the front.

## The **Balcony**

The property benefits from its own balcony overlooking a communal green area