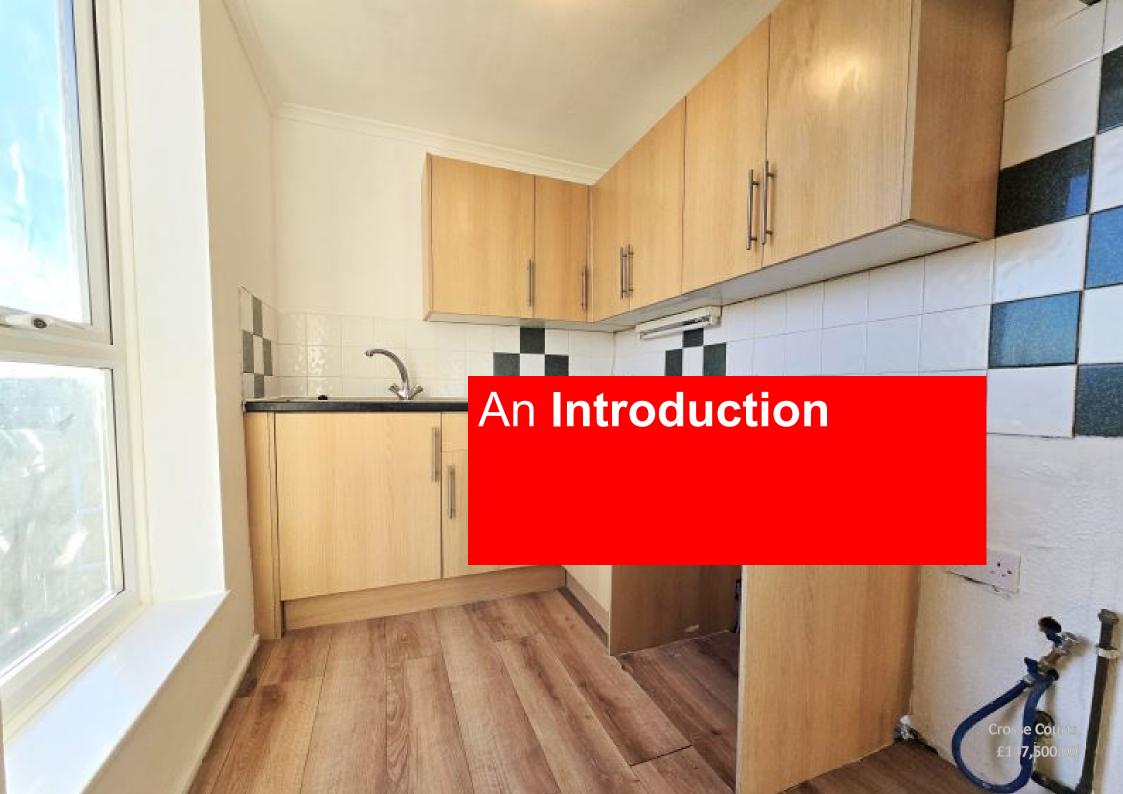

#### The Kitchen

The well fitted kitchen has ample cupboard and worktop space with a stainless steel single drainer sink unit with mixer taps. Window to the front.