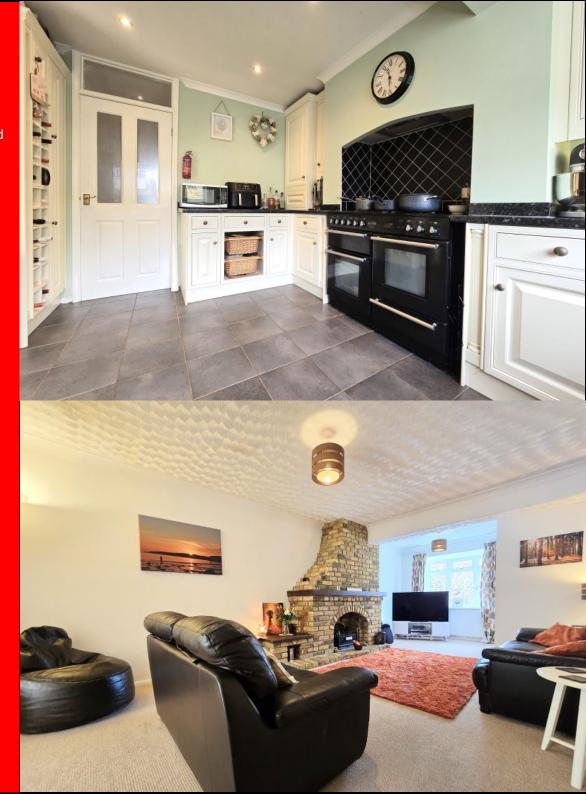

#### The Kitchen

The large well fitted kitchen offers an abundance of cupboard and worktop space. Currently fitted with double size range cooker, built in dishwasher, single drainer white 1 & 1/2 bowl sink unit with mixer taps and 'Vaillant' combi boiler. Windows to the garden, door to the dining room and back to the hallway

#### The **Lounge**

The lovely sized lounge has ample space for all the living room furniture with a large feature fireplace that can be brought back to the open chimney is wished. Large bay window to the front, folding doors into the dining room