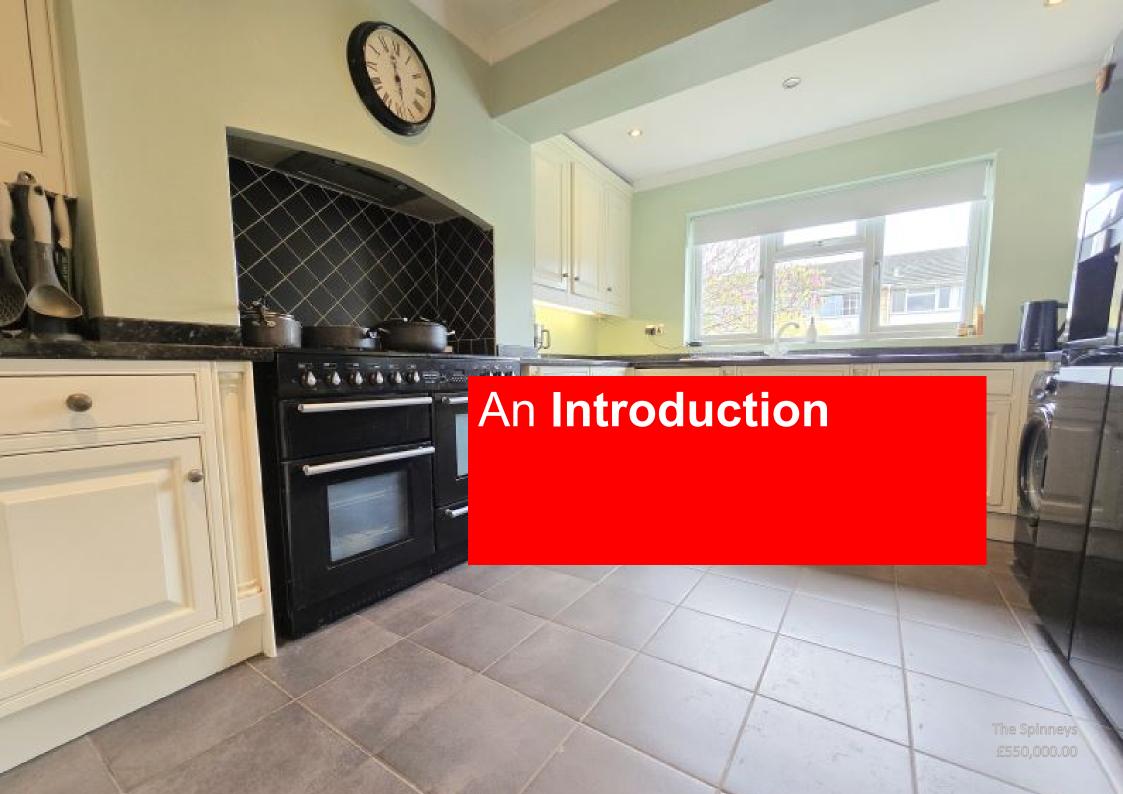

#### The Kitchen

The large well fitted kitchen offers an abundance of cupboard and worktop space. Currently fitted with double size range cooker, built in dishwasher, single drainer white 1 & 1/2 bowl sink unit with mixer taps and 'Vaillant' combi boiler. Windows to the garden, door to the dining room and back to the hallway