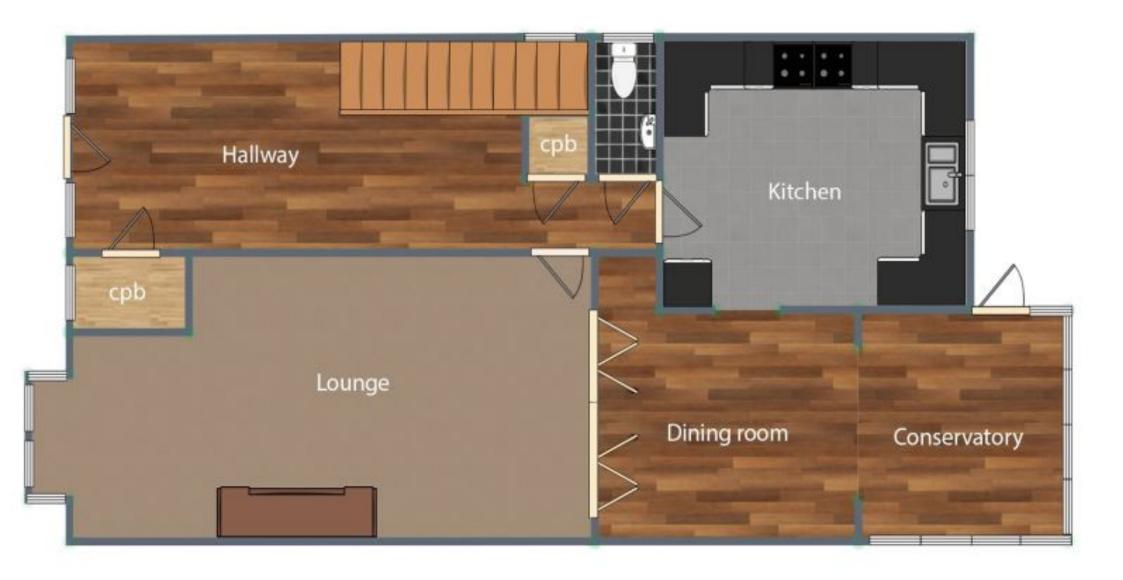

# **Ground Floor**

### The **Hallway**

The large hallway presents an extremely grand entrance to the home, with a large walk in cupboard by the front door and a large cupboard that extends under the stairs there is lots of storage to be had in this room.

#### The **Lounge**

The lovely sized lounge has ample space for all the living room furniture with a large feature fireplace that can be brought back to the open chimney is wished. Large bay window to the front, folding doors into the dining room

#### The **Dining Room**

The separate dining room provides the space to keep the dining out of the living room and then some, folding doors leading back to the lounge and open plan with the conservatory at the rear.

#### The Kitchen

The large well fitted kitchen offers an abundance of cupboard and worktop space. Currently fitted with double size range cooker, built in dishwasher, single drainer white 1 & 1/2 bowl sink unit with mixer taps and 'Vaillant' combi boiler. Windows to the garden, door to the dining room and back to the hallway

#### The **Conservatory**

The lovely sized conservatory provides that much needed extra living space for any size family. Being 1/2 windowed all round and a perspex ceiling allows plenty of light into the room. Door into the garden.

#### The **Ground floor wc**

Two piece white suite comprising of low flush wc and wall mounted wash hand basin. Chrome heated towel rail and window to the side.