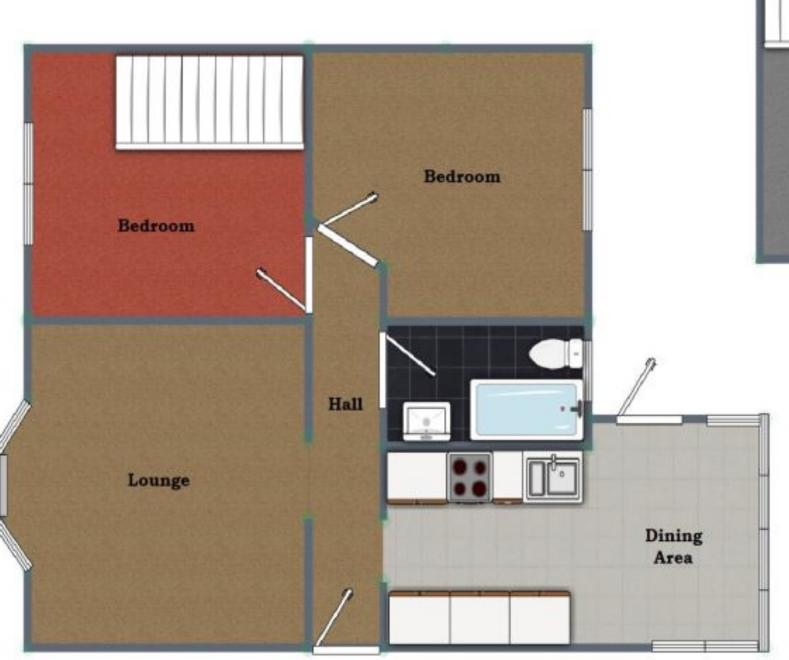

### The **Lounge**

Large lounge with bay window to front and feature fireplace.

#### The Kitchen

Good size fitted kitchen, combined with the dining area is a great space for redesigning your perfect kitchen space

### The **Dining Area**

3 Walls fully windowed to the garden leaving the room bright and airy. Door leading to the garden.

#### The **Bathroom**

white suite bathroom comprising of low flush wc, pedestal wash hand basin and panelled bath with power shower above.
Window to the rear

#### The Main Bed

Double sized main bedroom with ample space for all the bedroom furniture. Currently with lots of built in storage units. Window to the rear.

#### The **2nd Bed**

Double size bedroom two has plenty of space for all the bedroom furniture. Stairs leading to bedroom three with cupboard under the stairs storage. Window to the front

#### Floor Plan