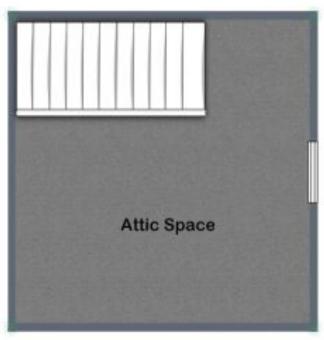

#### The 3rd Bed

The first floor loft conversion double size bedroom three has space for all the bedroom furniture. Loft window to the rear.

#### Floor Plan