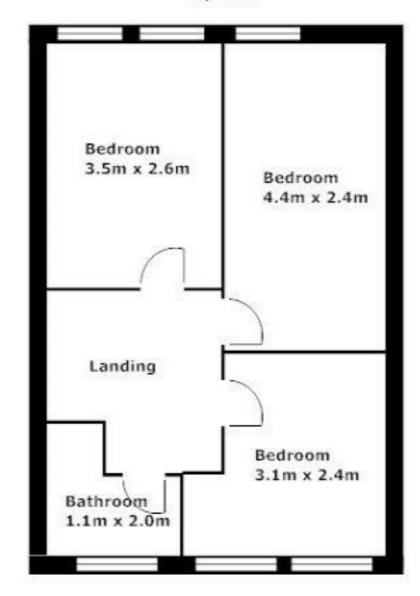

## The **Stairs and Landing**

The landing leads to all rooms on the 1st floor. Loft Hatch.

#### The **Bathroom**

The three piece white suite bathroom incorporates low flush wc, pedestal wash hand basin with mixer tap and tile paneled bath with mixer taps and shower above. Window to the rear.

#### The **Bedroom One**

The double sized main bedroom has ample space for the bedroom furniture. Windows to the front allow plenty of light into the room.

#### The **Bedroom Two**

The double sized 2nd bedroom leaves plenty of space for all the bedroom furniture. Windows to the front allow lots of light into the room.

#### The **Bedroom Three**

The 'larger than most' double sized third bedroom is a rare find nowadays. Windows to the rear let plenty of light into the room.

Lower floor

Top floor