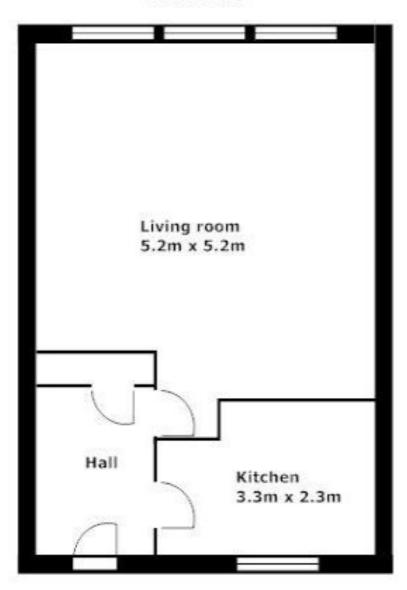

## The **Hallway**

The entrance hallway leads to all rooms on the ground floor and the stairs to the 1st floor. Large cupboard under the stairs.

#### The Kitchen

The well fitted kitchen has ample cupboard and worktop space for any size family. Single drainer stainless steel sink unit with mixer taps and serving hatch to the lounge. Window to the rear.

## The **Lounge**

The extremely spacious lounge / diner has plenty of room for all the living room and dining furniture and then some. Feature fireplace. Windows to the Front

Lower floor

Top floor