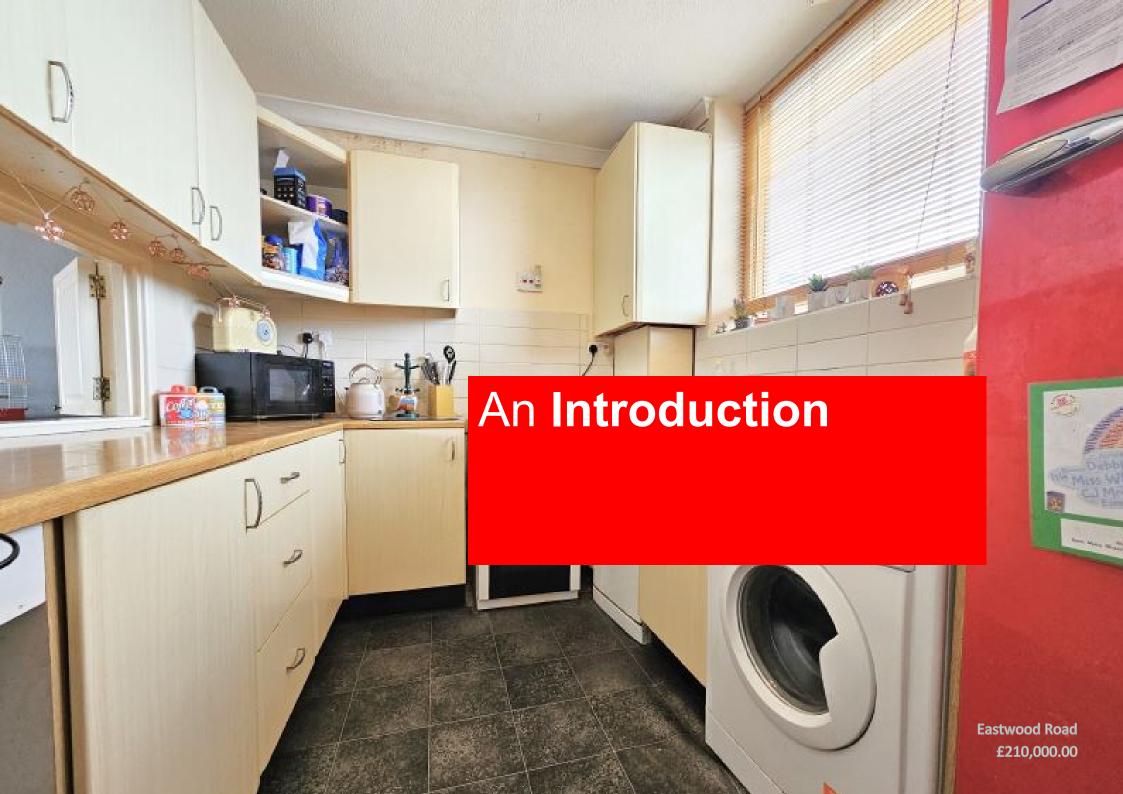

#### The Kitchen

The well fitted kitchen has ample cupboard and worktop space for any size family. Single drainer stainless steel sink unit with mixer taps and serving hatch to the lounge. Window to the rear.