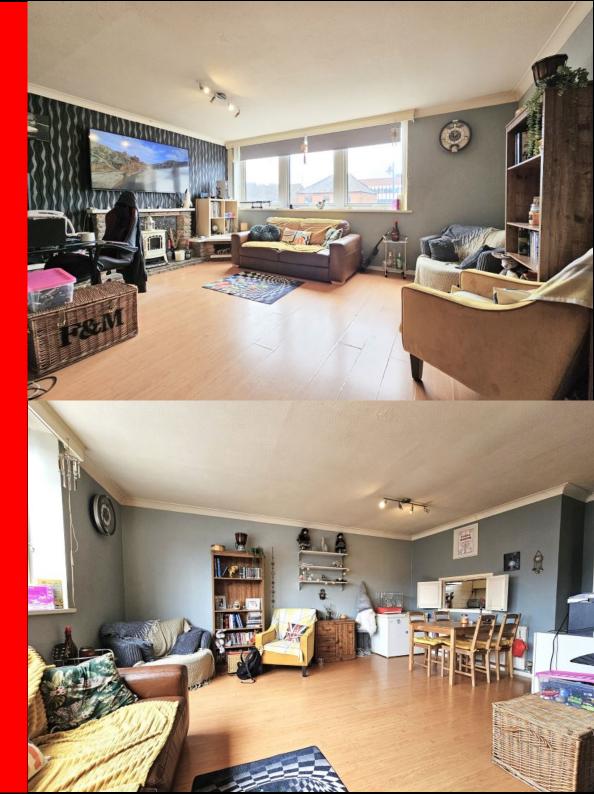

## The **Lounge**

The extremely spacious lounge / diner has plenty of room for all the living room and dining furniture and then some. Feature fireplace. Windows to the Front