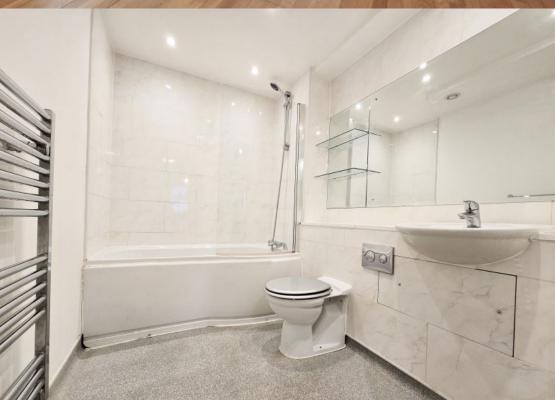

## The **Bathroom**

White suite bathroom incorporating back to wall wc, wash hand basin with mixer taps and plastic panelled bath with mixer taps and shower above. Underfloor Heating