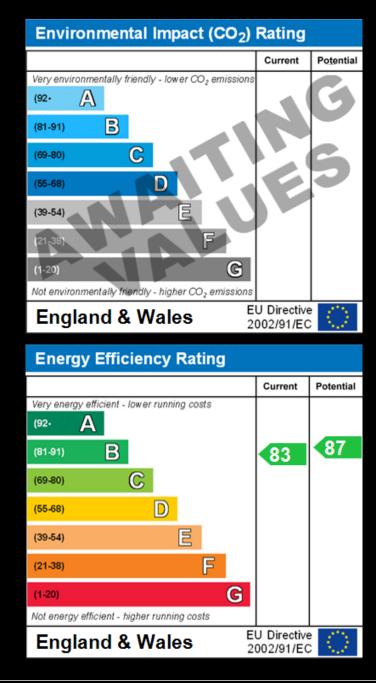

Lease length - 115 Years / Service Charge - £1427.26 p.a / Ground rent p.a - £100 p.a

Council Tax Band - C

Floor Area - 667 ft 2 / 62 m 2

Electricity Supply – Mains standard

Water Supply – Mains standard

Sewerage – Mains standard

Heating – Electric underfloor heating