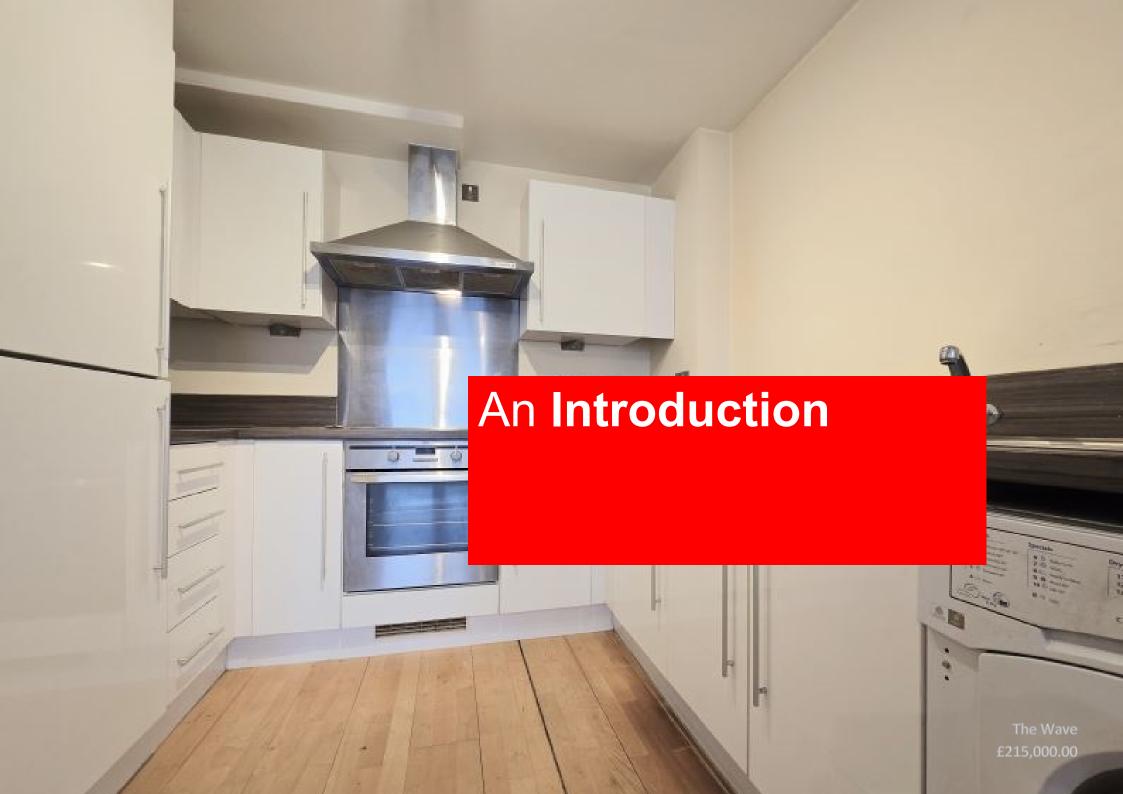

### The Kitchen

Modern kitchen offering ample cupboard and worktop space. Built in fridge/freezer, washer/drier, oven & hob with extractor hood above. Single drainer stainless steel 1 & 1/2 bowl sink unit with mixer taps.