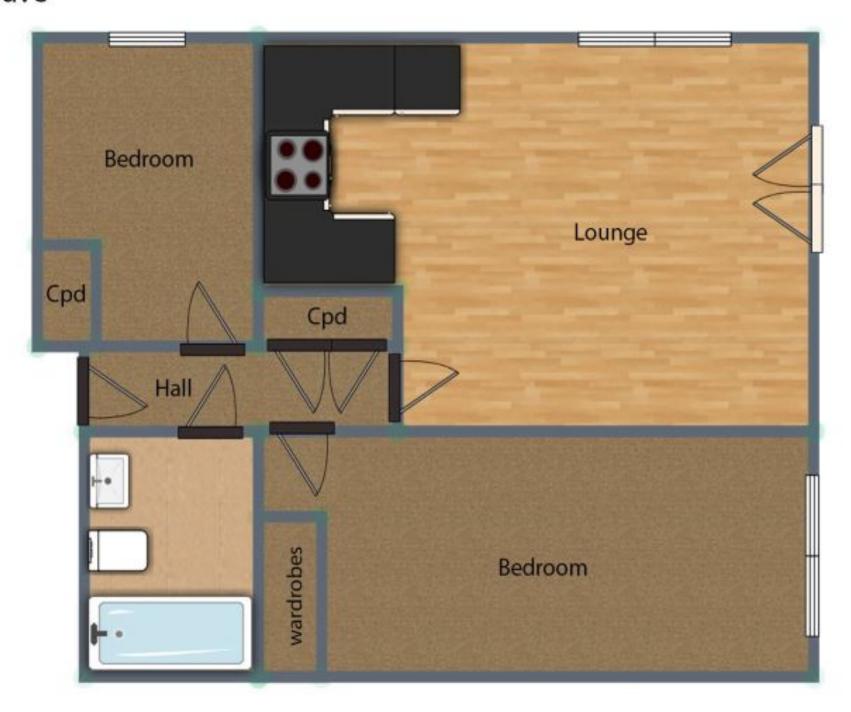

## The **Hallway**

The Hallway leads to all rooms in the apartment. Cupboard housing hot water cylinder. Underfloor Heating

## The **Lounge**

Spacious lounge with Double door Juliette Balcony and window to the side. Electric Heating

### The Kitchen

Modern kitchen offering ample cupboard and worktop space. Built in fridge/freezer, washer/drier, oven & hob with extractor hood above. Single drainer stainless steel 1 & 1/2 bowl sink unit with mixer taps.

### The Main Bedroom

The large double sized bedroom with glass sliding door built in wardrobes. Window to the rear. Underfloor Heating.

### The **2nd Bedroom**

Double sized bedroom two with built in glass sliding door wardrobe. Window to the side. Underfloor Heating.

## The **Bathroom**

White suite bathroom incorporating back to wall wc, wash hand basin with mixer taps and plastic panelled bath with mixer taps and shower above. Underfloor Heating