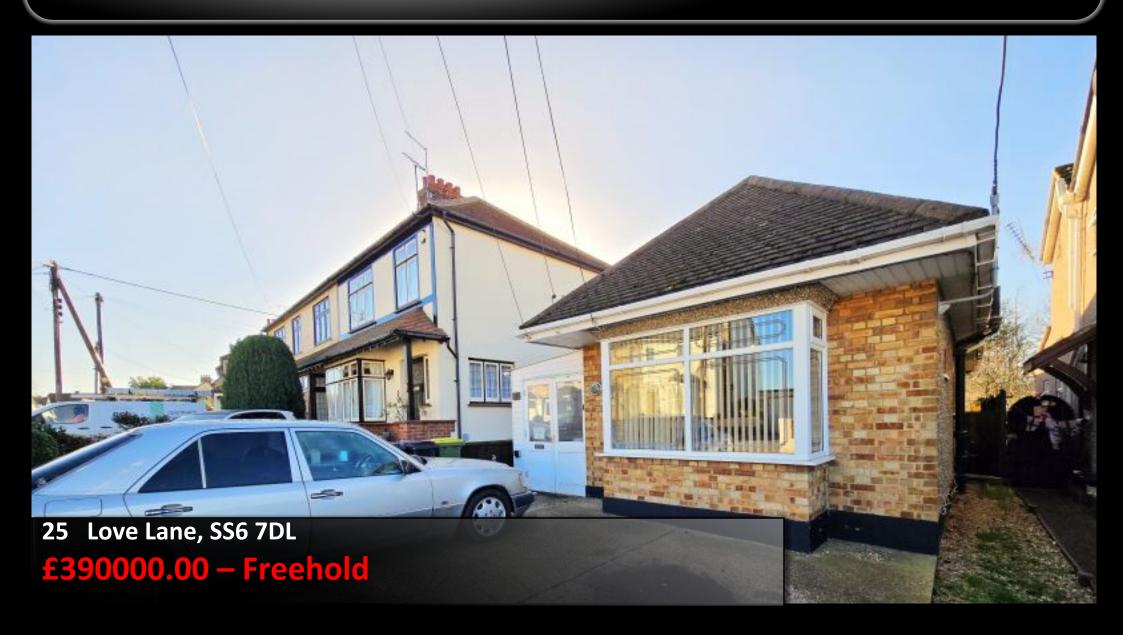

# BANGE ENTES

## Make Yourself At Home

Take a look inside this spacious 2 bedroom detached bungalow in this most sought after location, within a 10 minute walk of both the High street & the Station. This bungalow further benefits from 2 double bedrooms, a low maintenance rear garden and its own driveway for 2 cars. Sold with No Onward Chain. Call now to arrange your viewing and avoid disappointment.