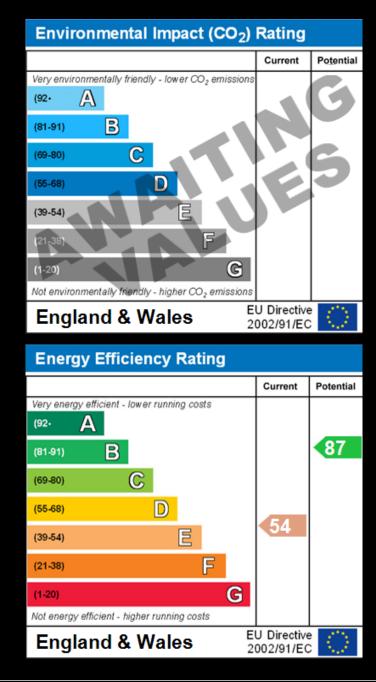

Council Tax Band - D

Floor Area - 742 ft 2 / 69 m 2

Electricity Supply – Mains standard

Gas Supply – Mains standard

Water Supply – Mains standard

Sewerage – Mains standard

Heating – Gas central heating