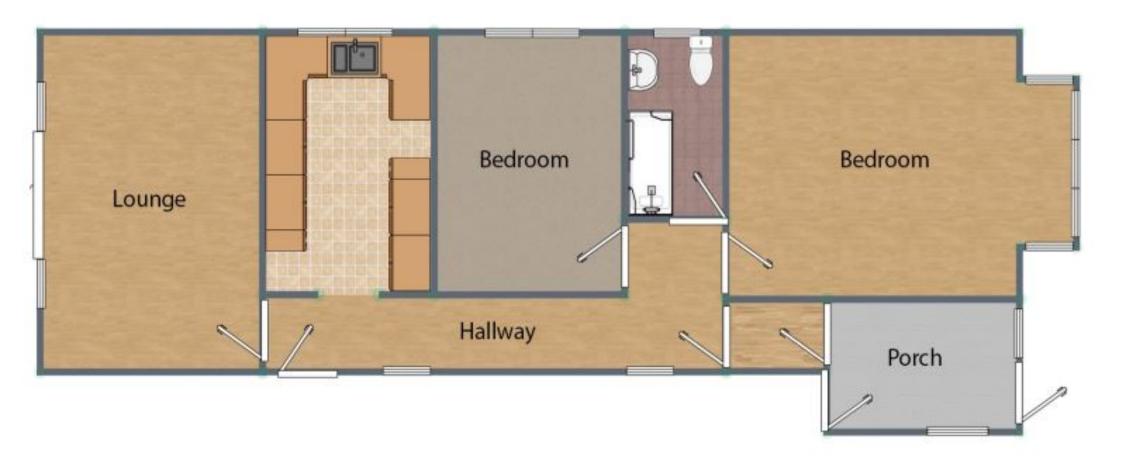

#### The **Porch**

Handy covered and large porch area to the front of the property. Door leading to the secondary porch area, door leading to the side access to the garden and door leading back to the driveway. Windows to the front and side.

## The **Hallway**

Spacious hallway running the length of the home. Leading to all rooms in the home. Two windows to the side and door to the side access to the garden.

#### The **Bedroom 1**

Large double sized bedroom one at the front of the home has ample space for all the bedroom furniture and then some. Bay window to the front.

#### The **Bedroom 2**

Double size bedroom two has plenty of space for all the bedroom furniture. Window to the side.

#### The **Shower Room**

The three piece white suite comprises of low flush wc, vanity unit wash hand basin with mixer taps and shower cubicle with glass sliding door. Window to the side.

## The **Lounge**

The lovely sized lounge at the rear of the home has large patio doors leading to the garden which allows plenty of light into the room.