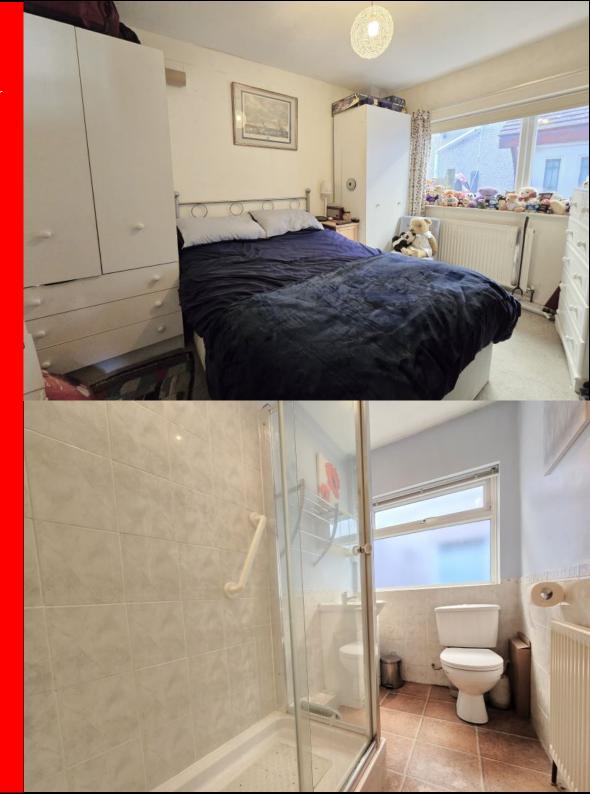

#### The **Bedroom 1**

Large double sized bedroom one at the front of the home has ample space for all the bedroom furniture and then some. Bay window to the front.

#### The **Bedroom 2**

Double size bedroom two has plenty of space for all the bedroom furniture. Window to the side.

#### The **Shower Room**

The three piece white suite comprises of low flush wc, vanity unit wash hand basin with mixer taps and shower cubicle with glass sliding door. Window to the side.