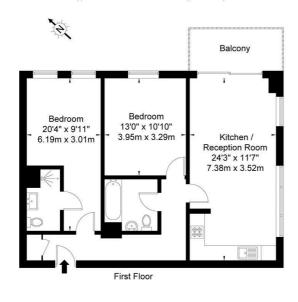

#### Floor Plan

### Theodor Court Nobel Close NW9 5TF

Approx Gross Internal Area = 74.7 sg m / 804 sg ft