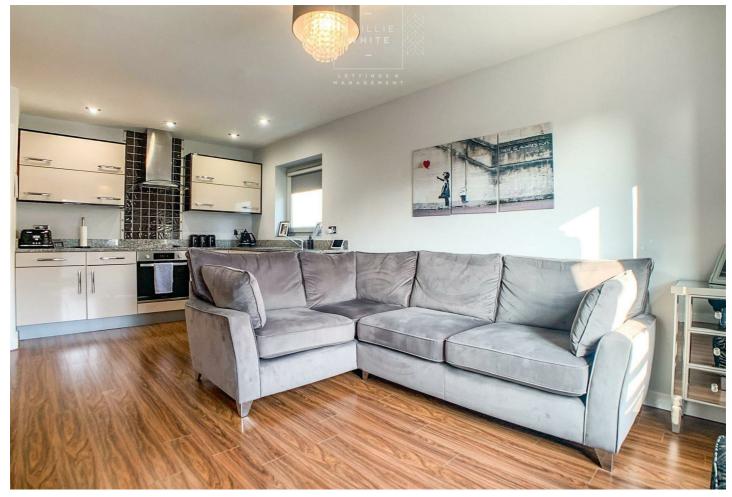

## Flat 5, Parkgate Franklins Way, Wickford, SS11 £1,200 Per month

2

The Parkgate block is everything you'd expect from an apartment building, with well maintained communal areas, a secure building door and intercom access from the apartment. Once inside the home, you will be blown away by the modern, tasteful decor and quality fittings. The spacious hallway, complete with built in storage, hides the boiler and washing machine, and provides a handy space for your household essentials. You'll then head into the open plan kitchen & lounge, where light pours in from the Juliette balcony, and the beautiful oak flouring is complimented by the creamy modern fitted kitchen.