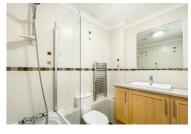

Probably our favourite thing about this sweet, homely flat, is the bathroom! Not the usual choice of favourite room but hear us out - as well as an over bath shower, it has a heated towel rail, and a huge sink, with built-in storage for every lotion and potion you could ever desire! Bathrooms just don't have enough storage generally but this one breaks the