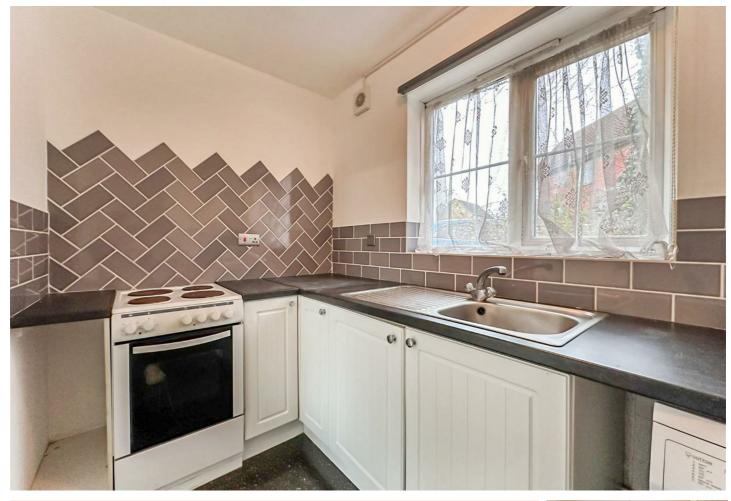

Offering a well-designed open floor plan, maximising the use of space and creating a bright, airy atmosphere. The neat and stylish separate kitchen makes meal preparation a breeze.

The living bedroom area provides a versatile space for both relaxation and entertainment. The large window provides ample natural light fills the room, enhancing the overall warmth of the space.

- Studio apartment
- Separate kitchen
- EPC rating D

- Communal garden
- Separate bathroom