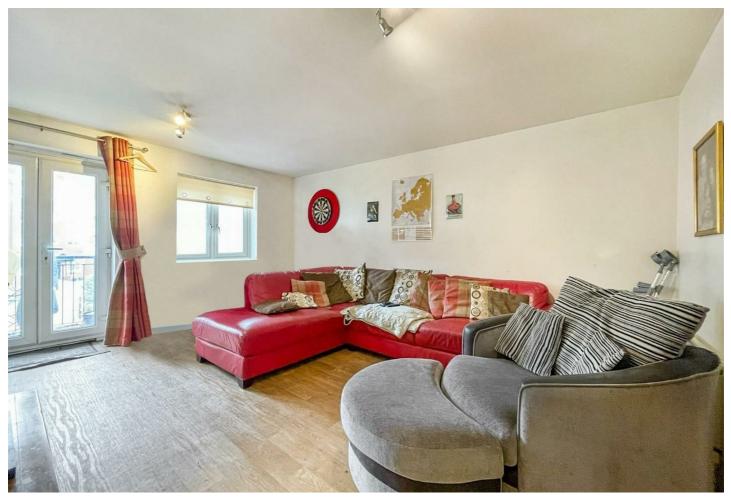

## Flat 148 Tylers Ride, Chelmsford, CM3 5ZE £795 Per month

Boasting an underground parking space for added convenience. The flat comprises a cozy living room with room for dining table and french doors opening up onto the balcony to enjoy a morning cuppa in the sunshine during the summer and flooding the room with plenty of natural light. A fitted kitchen to cook up a storm. The comfortable bedroom and a stylish shower room completes this great space.