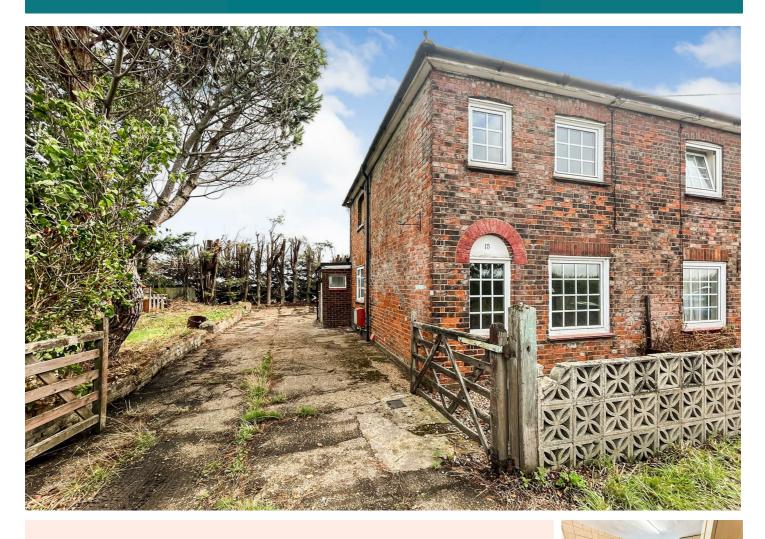

## 15 Childerditch Lane, Brentwood, CM13 3EH

Coming in through the front door you will be greeted with the kitchen to your right which leads into the bright lounge with the compact of the property of tfeature fireplace. The lounge, both bedrooms and the stairs have all been recently re-carpeted so your furniture can be moved straight in! The first floor bedrooms are also accessed via the kitchen.

Minutes from A127

- Pets permitted
- High speed broadband